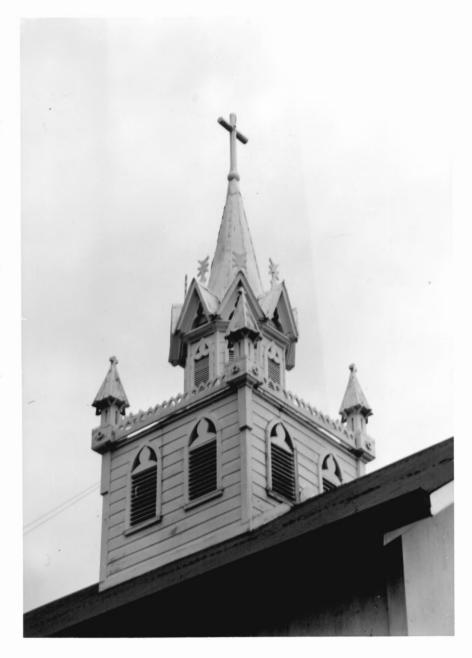

HAWA? Co.

St. Benedict's Catholic Church Honaunau, Hawaii Island, Hawaii Photo By John Wright, 1974 Neg in State Hist Pres Office Detail of the Belfry

MAY 3 1 1979

Photo #3

St. Benedict's Catholic Church Honaunau, Hawaii Island, Hawaii Photo by John Wright, 1974 Neg in State Hist Pres Office Church interior looking east Photo #4