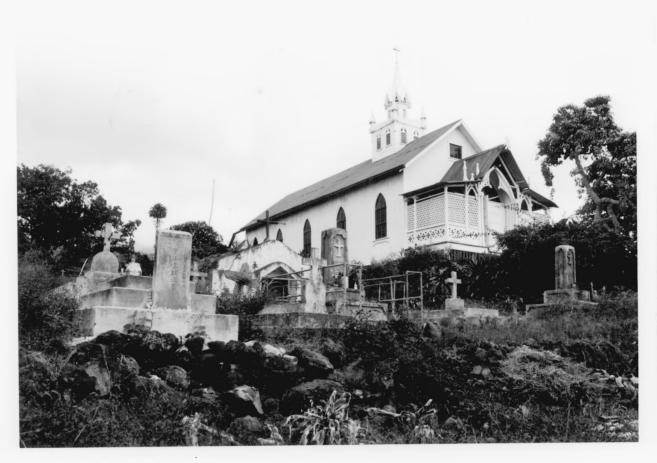

St. Benedict's Catholic Church Honaunau, Hawaii Island, Hawaii Photo by John Wright, 1974 Neg in State Hist Pres Office Main bulding and graveyard looking HAWAID, O-COUNTY southeast Photo #1 APR 2 5 1979 MAY 3 | 1979