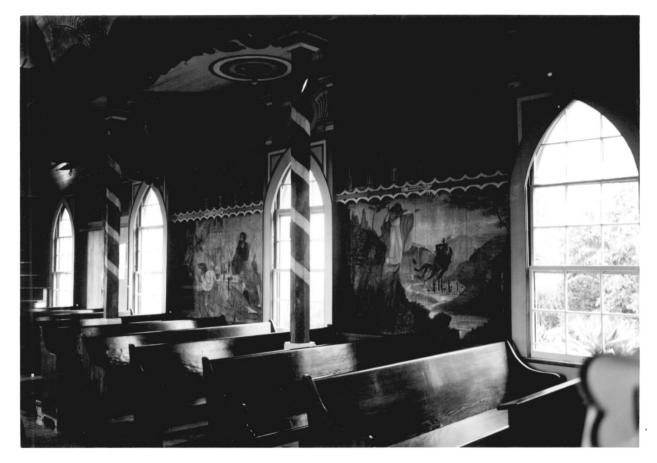

St. Benedict's Catholic Church Honaunau, Hawaii Island, Hawaii Photo by John Wright, 1974 Neg in State Hist. Pres Office Detail of northern interior wall Photo #5 MAY 3 1 1979