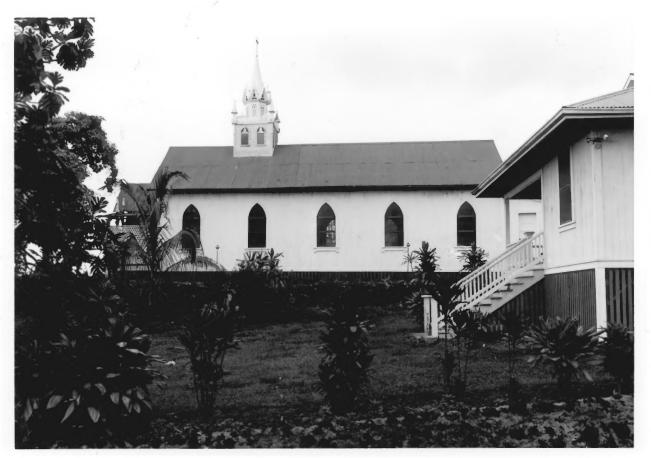

St. Benedict's Catholic Church Honaunau, Hawaii Island, Hawaii Photo by John Wright, 1974 Neg in State Hist Pres Office Main building and Parish house looking north APR 2 5 1979

Photo #2

MAY 3 | 1979

APR 2 5 1979