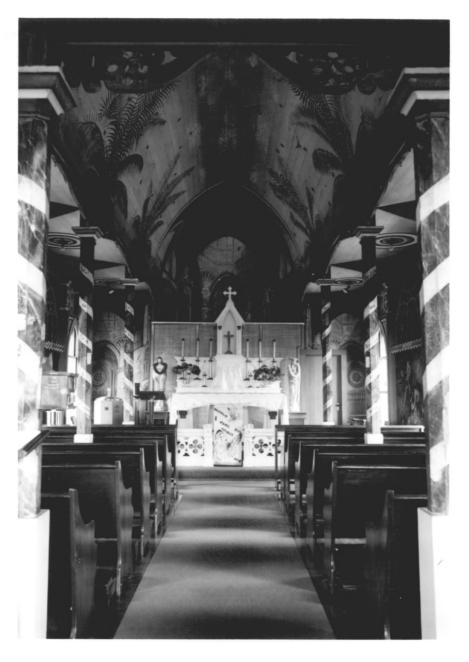

HAWA? Co.

St. Benedict's Catholic Church Honaunau, Hawaii Island, Hawaii Photo By John Wright, 1974 Neg in State Hist Pres Office Detail of the Belfry

MAY 3 1 1979

Photo #3

St. Benedict's Catholic Church Honaunau, Hawaii Island, Hawaii Photo by John Wright, 1974 Neg in State Hist Pres Office Church interior looking east Photo #4