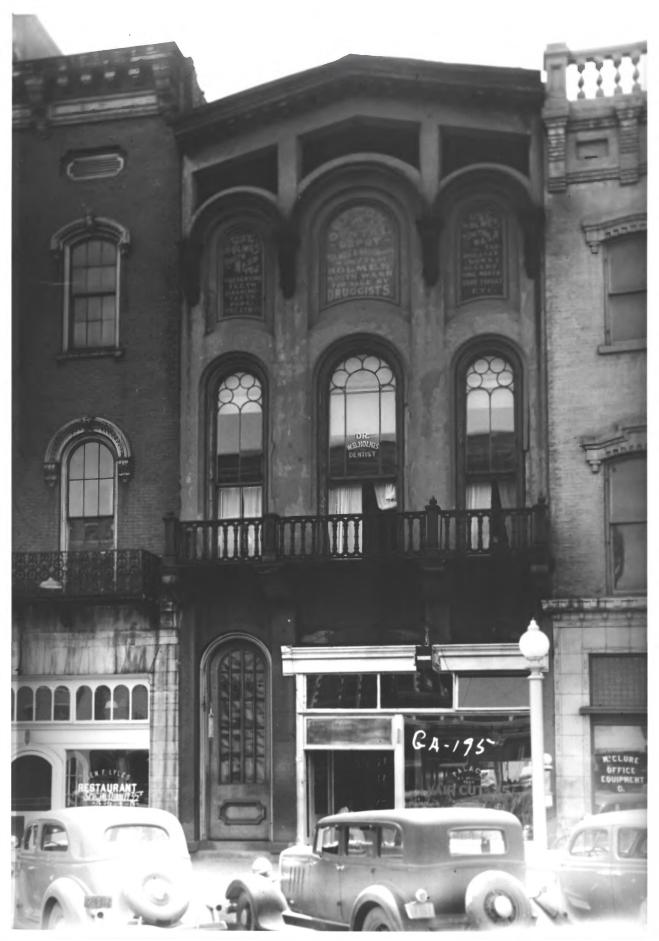

### STATE UNITED STATES DEPARTMENT OF THE INTERIOR NATIONAL PARK SERVICE GEORGTA COUNTY NATIONAL REGISTER OF HISTORIC PLACES BIBB PROPERTY PHOTOGRAPH FORM FOR NPS USE ONLY ENTRY NUMBER (Type all entries - attach to or enclose with photograph) 5 Z 1. NAME Brown Stone Front COMMON: Emerson-Holmes Building AND/OR HISTORIC: 2. LOCATION STREET AND NUMBER: APR 26 1971 566 Mulberry Street CITY OR TOWN: NATIONAL 0 Macon REGISTER STATE: COUNTY: CODE CODE Georgia 13 Bibb 021 3. PHOTO REFERENCE HABS PHOTO CREDIT: 1936 DATE OF PHOTO: ш NEGATIVE FILED AT: ш 4 IDENTIFICATION DESCRIBE VIEW, DIRECTION, ETC. View of exterior of building, showing second floor balcony with iron balustrade on masonry scroll brackets.