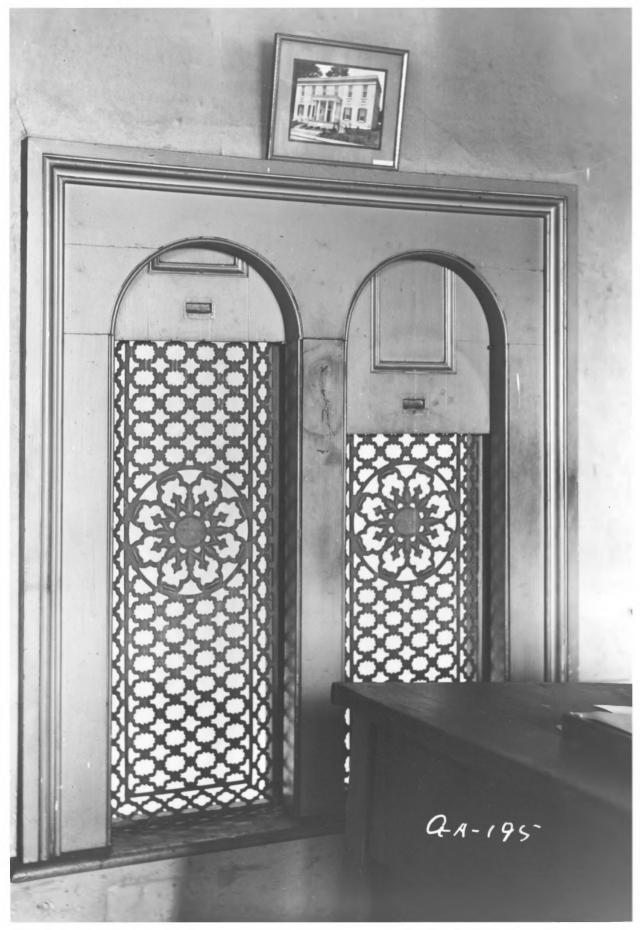

STATE UNITED STATES DEPARTMENT OF THE INTERIOR NATIONAL PARK SERVICE GEORGIA COUNTY NATIONAL REGISTER OF HISTORIC PLACES BIBB PROPERTY PHOTOGRAPH FORM FOR NPS USE ONLY ENTRY NUMBER DATE (Type all entries - attach to or enclose with photograph) S Z I. NAME Brown Stone Front 0 COMMON: Emerson - Holmes Building AND/OR HISTORIC: LOCATION STREET AND NUMBER: 566 Mulberry Street APR 26 1971 CITY OR TOWN: 2 Macon NATIONAL COUNTY: -STATE: CODE CODE REGISTER Georgia Bibb 13 021 PHOTO REFERENCE HABS PHOTO CREDIT: 1936 DATE OF PHOTO: ш NEGATIVE FILED AT: ш 4. IDENTIFICATION DESCRIBE VIEW, DIRECTION, ETC. Interior view of building.

PHOTO CREDIT: DATE OF PHOTO:

ш

ш

3. PHOTO REFERENCE

STATE:

NEGATIVE FILED AT:

4 IDENTIFICATION DESCRIBE VIEW, DIRECTION, ETC.

Interior view of building.

#### STATE UNITED STATES DEPARTMENT OF THE INTERIOR NATIONAL PARK SERVICE GEORGIA COUNTY NATIONAL REGISTER OF HISTORIC PLACES RTRR PROPERTY PHOTOGRAPH FORM FOR NPS USE ONLY ENTRY NUMBER DATE (Type all entries - attach to or enclose with photograph) S Z 1. NAME 0 COMMON: Brown Stone Front AND/OR HISTORIC: Emerson - Holmes Building 2. LOCATION STREET AND NUMBER: U 566 Mulberry Street CITY OR TOWN: APR 26 1971 2 Macon STATE: CODE COUNTY: CODE 021 S Georgia Bibb 3. PHOTO REFERENCE HA BS PHOTO CREDIT: 1936 DATE OF PHOTO: ш NEGATIVE FILED AT: ш 4. IDENTIFICATION DESCRIBE VIEW, DIRECTION, ETC. Interior view of building