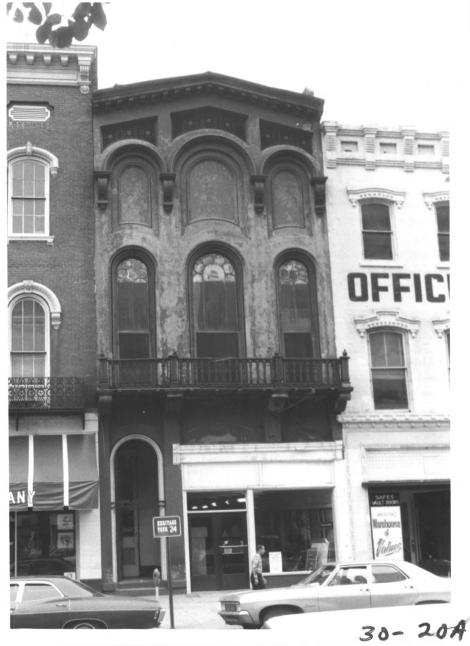

STATE UNITED STATES DEPARTMENT OF THE INTERIOR NATIONAL PARK SERVICE GEORGIA COUNTY NATIONAL REGISTER OF HISTORIC PLACES BIBB PROPERTY PHOTOGRAPH FORM FOR NPS USE ONLY ENTRY NUMBER (Type all entries - attach to or enclose with photograph) S Z I. NAME 0 Brown Stone Front COMMON: Emerson - Holmes Building AND/OR HISTORIC: LOCATION STREET AND NUMBER: U 566 Mulberry Street CITY OR TOWN: 2 Macon STATE COUNTY: CODE CODE 021 Georgia 13 Bibb S 3. PHOTO REFERENCE John J. McKay, Jr. PHOTO CREDIT: 1970 DATE OF PHOTO: Middle Georgia Historical Society, Inc. ш NEGATIVE FILED AT: c/o Macon Coliseum Macon, Georgia 31201 ш Negative # 30-20A 4 IDENTIFICATION DESCRIBE VIEW, DIRECTION, ETC. Exterior view of building.