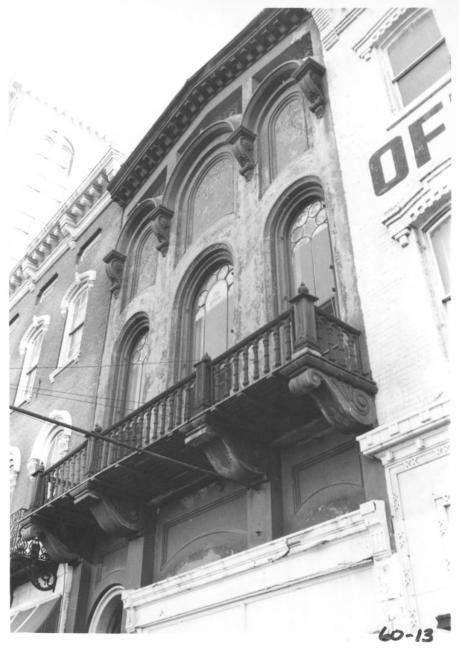

### STATE UNITED STATES DEPARTMENT OF THE INTERIOR NATIONAL PARK SERVICE GEORGTA COUNTY NATIONAL REGISTER OF HISTORIC PLACES BIBB PROPERTY PHOTOGRAPH FORM FOR NPS USE ONLY ENTRY NUMBER (Type all entries - attach to or enclose with photograph) 5 Z 1. NAME Brown Stone Front COMMON: Emerson-Holmes Building AND/OR HISTORIC: 2. LOCATION STREET AND NUMBER: APR 26 1971 566 Mulberry Street CITY OR TOWN: NATIONAL 0 Macon REGISTER STATE: COUNTY: CODE CODE Georgia 13 Bibb 021 3. PHOTO REFERENCE HABS PHOTO CREDIT: 1936 DATE OF PHOTO: ш NEGATIVE FILED AT: ш 4 IDENTIFICATION DESCRIBE VIEW, DIRECTION, ETC. View of exterior of building, showing second floor balcony with iron balustrade on masonry scroll brackets.