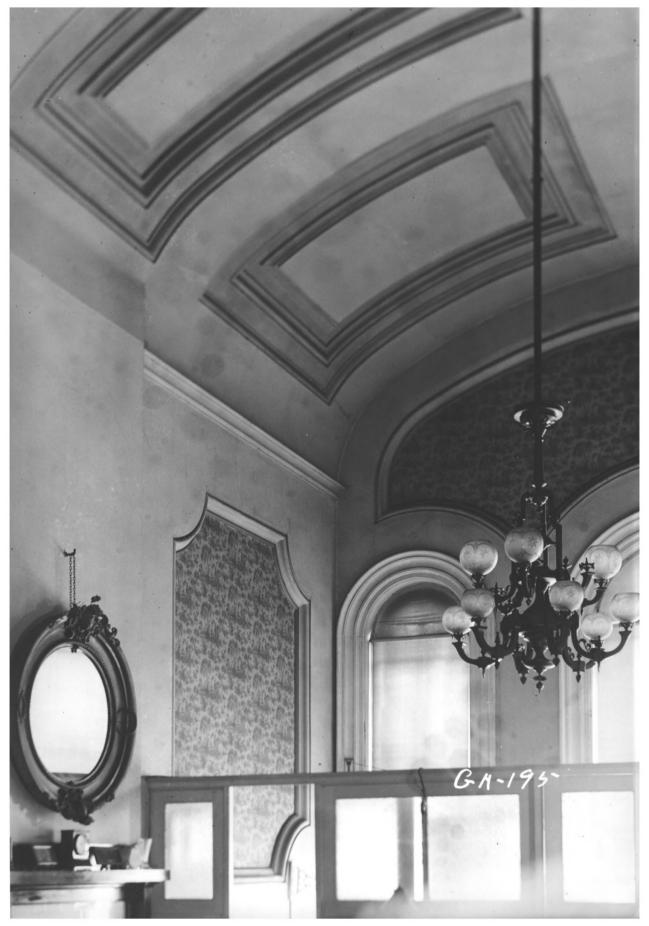

#### STATE UNITED STATES DEPARTMENT OF THE INTERIOR NATIONAL PARK SERVICE GEORGIA COUNTY NATIONAL REGISTER OF HISTORIC PLACES BI BB PROPERTY PHOTOGRAPH FORM FOR NPS USE ONLY ENTRY NUMBER DATE (Type all entries - attach to or enclose with photograph) 5 Z I. NAME 0 Brown Stone Front COMMON: Emerson - Holmes Building AND/OR HISTORIC: LOCATION STREET AND NUMBER: 26 1971 566 Mulberry Street CITY OR TOWN: NATIONAL $\alpha$ Macon REGISTER STATE: COUNTY: CODE CODE Georgia 13Bibb 021 PHOTO REFERENCE HA BS PHOTO CREDIT: 1936 DATE OF PHOTO: ш NEGATIVE FILED AT: ш 4. IDENTIFICATION DESCRIBE VIEW, DIRECTION, ETC. Interior view of building.