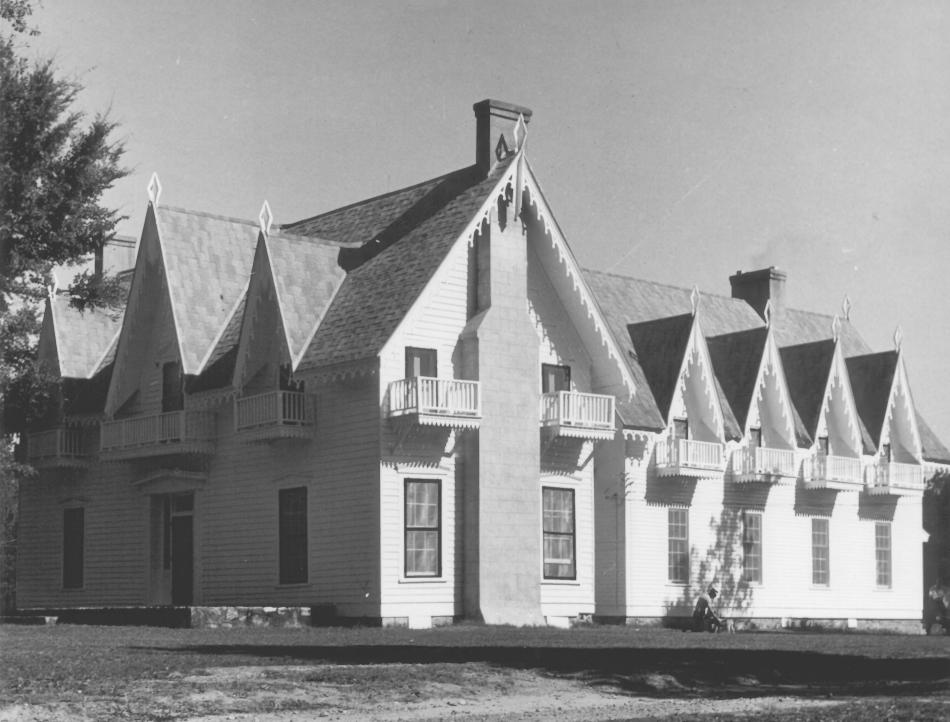

PHOTO CREDIT: Ernestine's Photography

NEGATIVED FIELD: Ernestine's Photography, 710 Avenue B, Opelika, Alabama 36801 DATE OF PHOTO: November, 1976

IDENTIFICATION: November, 1976
IDENTIFICATION: Side view
photographer facing northeast.
PHOTO NUMBER: 2 2 2