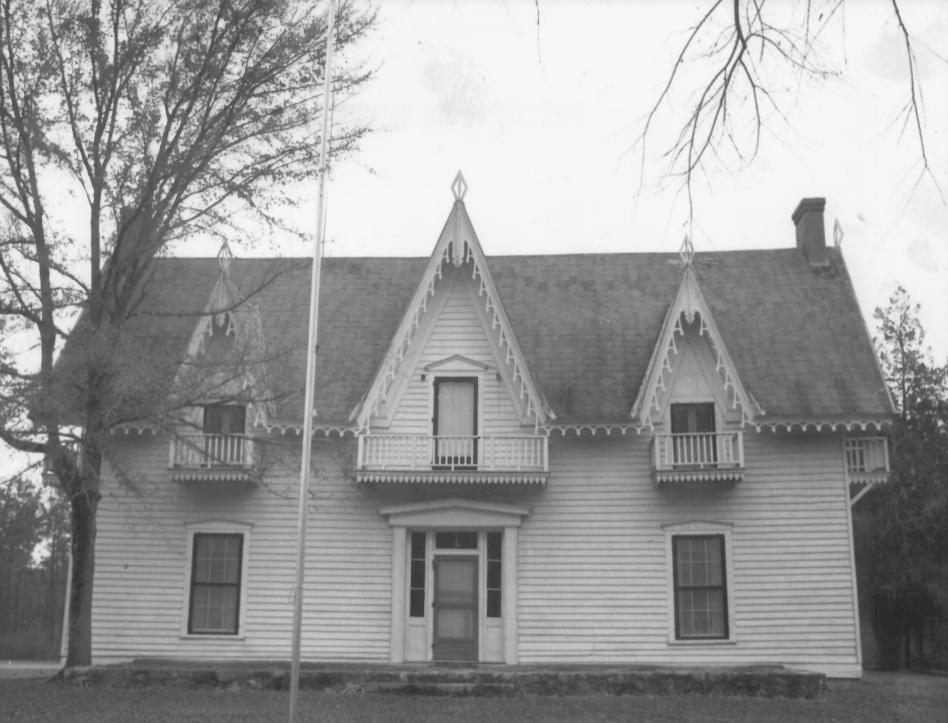

## PROPERTY OF THE NATIONAL REGISTER

HISTORIC NAME: Spring Villa COMMON NAME: Spring Villa LOCATION: Opelika Vicinity,

Alabama, Lee County

PHOTO CREDIT: Ernestine's Photography

NEGATIVED FILED: Ernestine's

Photography, 710 Avenue B, Opelika, Alabama 36801

DATE OF PHOTO: November, 1976 IDENTIFICATION: Northwest facade.

PHOTO NUMBER: 1 )

JUL 141977

JAN 3 1978

HISTORIC NAME: Spring Villa
COMMON NAME: Spring Villa
LOCATION: Opelika Vicinity, Alabama
Lee County