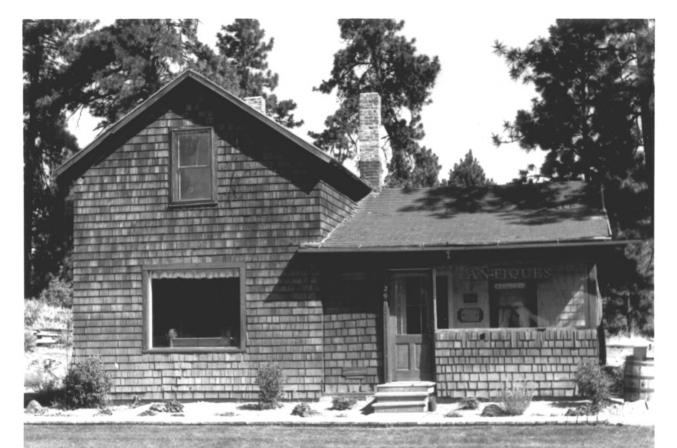

2 of 7 South elevation of Ranch house. Picture window was added in end wall of living room in the 1950s. It may be reversed.

Charles William Boyd photo, 1981 20160 Tumalo Road Bend, OR 97701

3 of 7 North elevation of Ranch house showing semi-enclosed porch off bathroom-kitchen wing of 1914.