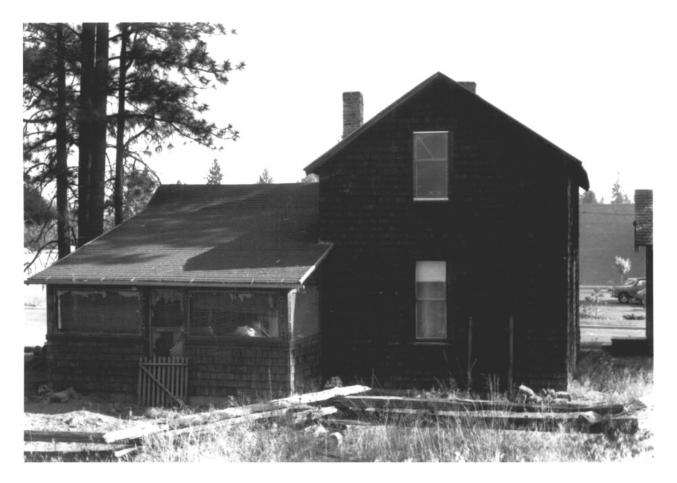

Charles William Boyd photo, 1981 20160 Tumalo Road Bend, OR 97701

4 of 7 Bunk house, south and east elevations.

Charles William Boyd photo, 1981 20160 Tumalo Road Bend, OR 97701

5 of 7 West elevation of Ranch house and bunk house, showing pineshaded site. The original front door opening was filled

in when the kitchen wing was added in 1914.

Charles William Boyd photo, 1981 20160 Tumalo Road Bend, OR 97701

6 of 7 Ice house, south and east elevations.

Charles William Boyd photo, 1981 20160 Tumalo Road Bend, OR 97701