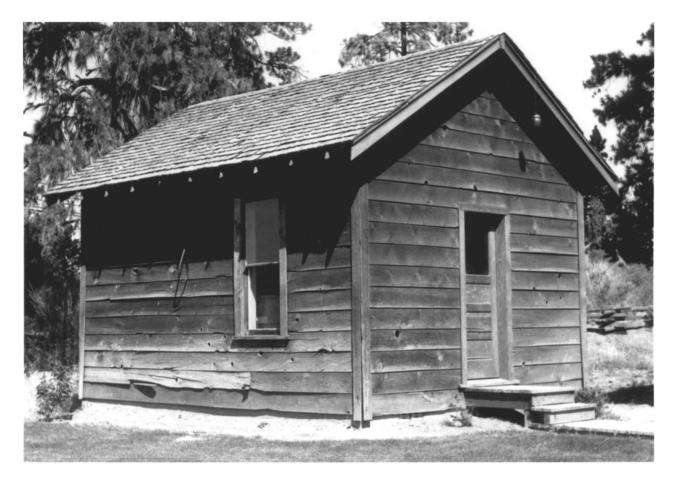

in when the kitchen wing was added in 1914.

Charles William Boyd photo, 1981 20160 Tumalo Road Bend, OR 97701

6 of 7 Ice house, south and east elevations.

Charles William Boyd photo, 1981 20160 Tumalo Road Bend, OR 97701

7 of 7 Ice house, north and west elevations.