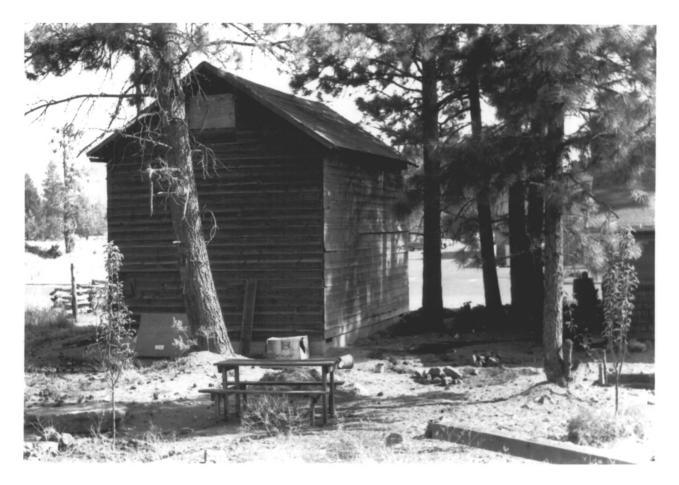

1 20160 Tumalo Road Bend, OR 97701

2 of 7 South elevation of Ranch house. Picture window was added in end wall of living room in the 1950s. It may be reversed.



Charles William Boyd photo, 1981 20160 Tumalo Road Bend, OR 97701

3 of 7 North elevation of Ranch house showing semi-enclosed porch off bathroom-kitchen wing of 1914.



Charles William Boyd photo, 1981 20160 Tumalo Road Bend, OR 97701

4 of 7 Bunk house, south and east elevations.



Charles William Boyd photo, 1981 20160 Tumalo Road Bend, OR 97701

5 of 7 West elevation of Ranch house and bunk house, showing pineshaded site. The original front door opening was filled

in when the kitchen wing was added in 1914.



Charles William Boyd photo, 1981 20160 Tumalo Road Bend, OR 97701

6 of 7 Ice house, south and east elevations.



Charles William Boyd photo, 1981 20160 Tumalo Road Bend, OR 97701

7 of 7 Ice house, north and west elevations.