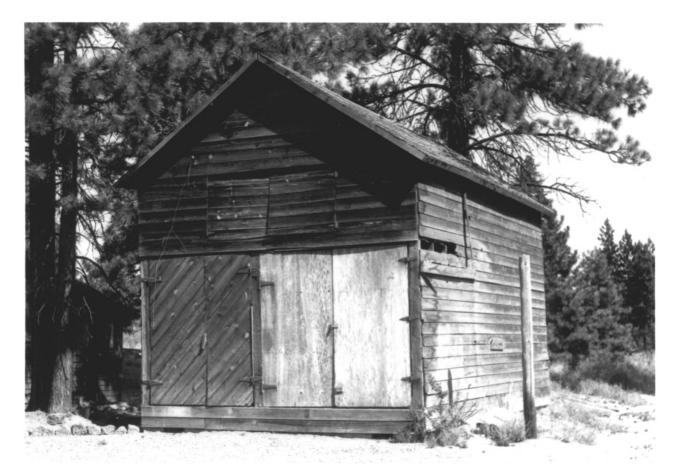

in when the kitchen wing was added in 1914.

Charles William Boyd photo, 1981 20160 Tumalo Road Bend, OR 97701

6 of 7 Ice house, south and east elevations.

Charles William Boyd photo, 1981 20160 Tumalo Road Bend, OR 97701

7 of 7 Ice house, north and west elevations.