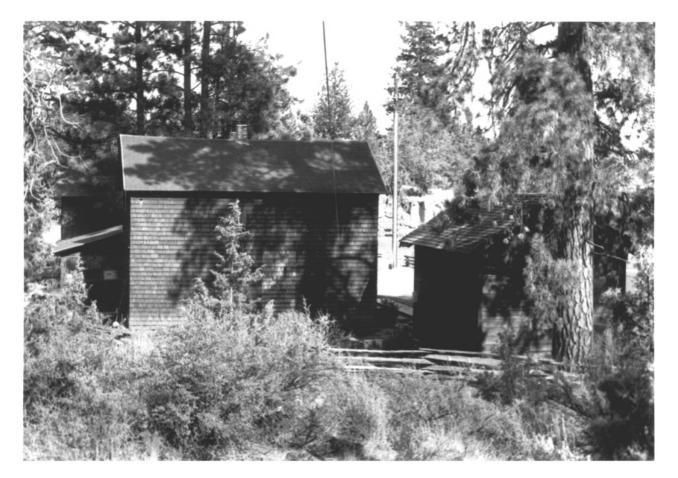

Charles William Boyd photo, 1981 20160 Tumalo Road Bend, OR 97701

4 of 7 Bunk house, south and east elevations.

Charles William Boyd photo, 1981 20160 Tumalo Road Bend, OR 97701

5 of 7 West elevation of Ranch house and bunk house, showing pineshaded site. The original front door opening was filled

in when the kitchen wing was added in 1914.

Charles William Boyd photo, 1981 20160 Tumalo Road Bend, OR 97701

6 of 7 Ice house, south and east elevations.

Charles William Boyd photo, 1981 20160 Tumalo Road Bend, OR 97701