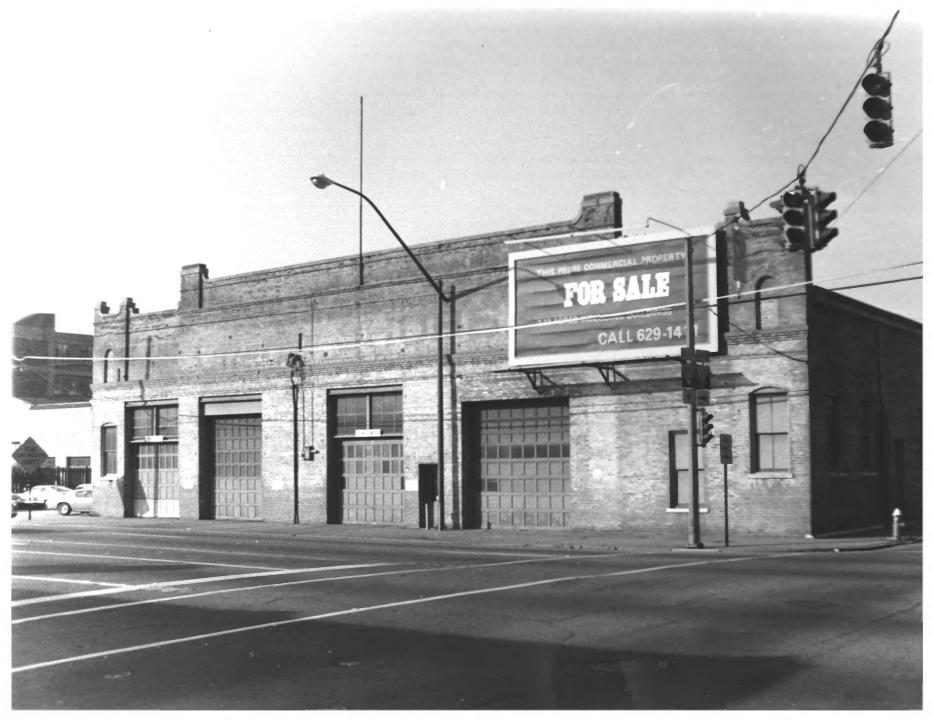

View from northwest

40f 8

9 1979

Chattanooga Car Burns CHATTANOOGA CAR BARNS COMPLEX CHATTANOOGA, TN MAY 1 0 1979 PHOTO BY: Garnet Chapin DATE: October +978 NEG: Franklin Assoc., Chattanooga DOE View from northwest Hamilton Co. 5 of gove 9 1979