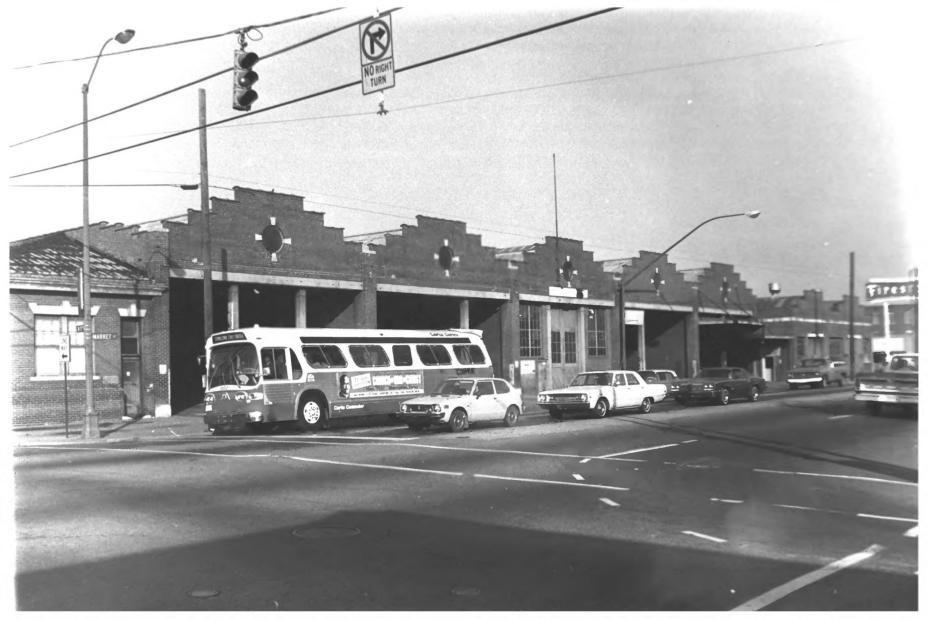

DATE: October 1978

NEG: Franklin Assoc., Chattanooga CHATTANOOGA, TN View from Southwest 3 of 8

Chattanioga Car Burne CHATTANOOGA CAR BARNS COMPLEX CHATTANOOGA, TN PHOTO BY: Garnet Chapin MAY 10 1979
DATE: October 1978 Hamilton Co. NEG: Franklin Assoc., Chattanooga