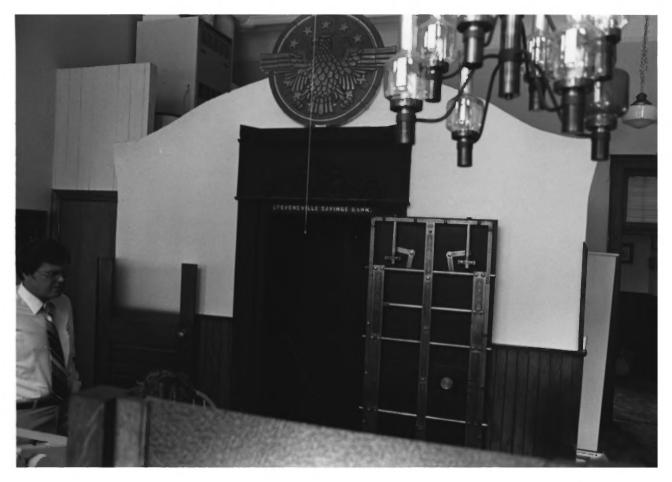

## Stevensville Bank 0A-264 Queen Anne's County, Maryland Photo by Peter Kurtze, Sept., 1984 Neg. at Maryland Historical Trust 21 State Circle, Annapolis, MD

Vault

4/5

Stevensville Bank 0A-264 Queen Anne's County, Maryland Photo by Peter Kurtze, Sept., 1984 Neg. at Maryland Historical Trust 21 State Circle, Annapolis, MD Interior, facing southeast 5/5