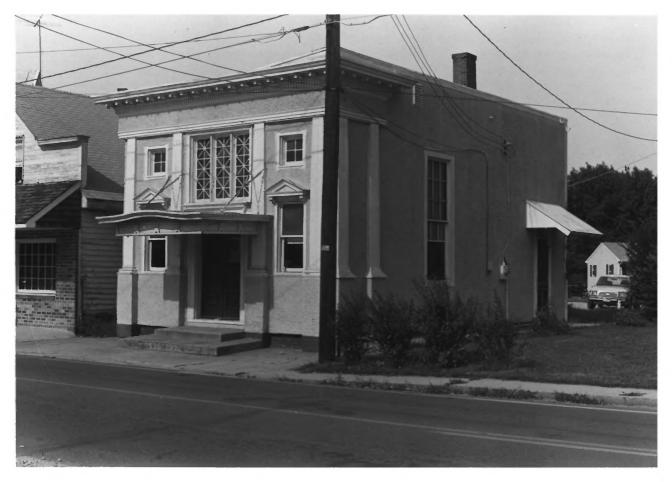

Shevensville Bank 0A-264 Queen Anne's County, Maryland Photo by Peter Kurtze, Sept. 1984 Neg. at Maryland Historical Trust 21 State Circle, Annapolis, MD

View from northeast

1/5

0A-264 Stevensville Bank Oueen Anne's County, Maryland Photo by Peter Kurtze, Sept., 1984 Neg. at Maryland Historical Trust 21 State Circle, Annapolis, MD