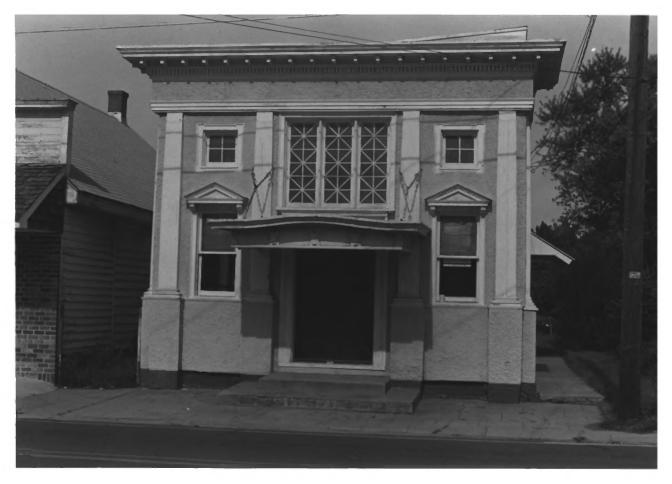

East elevation

2/5

Stevensville Bank 0A-264 Queen Anne's County, Maryland Photo by Peter Kurtze, Sept., 1984 Neg. at Maryland Historical Trust 21 State Circle, Annapolis, MD Teller's counter 3/5