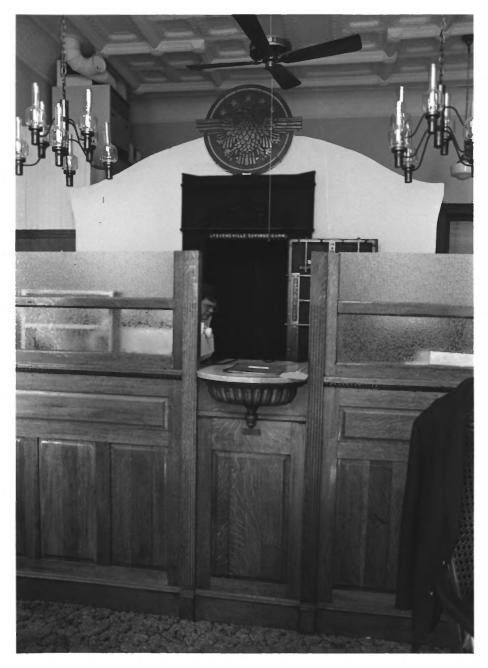

East elevation

2/5

Stevensville Bank 0A-264 Queen Anne's County, Maryland Photo by Peter Kurtze, Sept., 1984 Neg. at Maryland Historical Trust 21 State Circle, Annapolis, MD Teller's counter 3/5