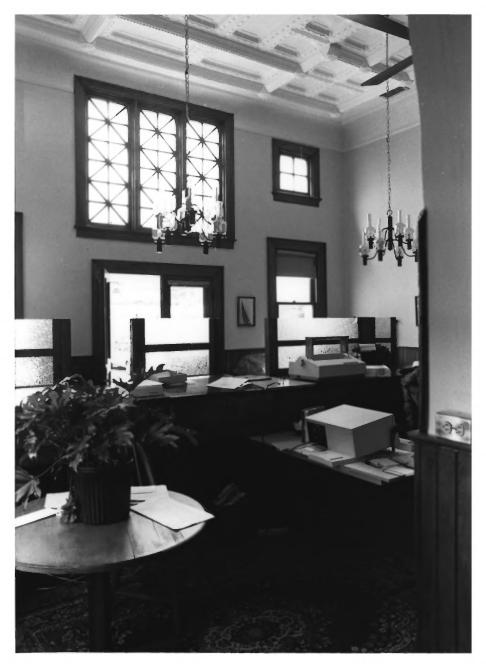

East elevation

2/5

Stevensville Bank 0A-264 Queen Anne's County, Maryland Photo by Peter Kurtze, Sept., 1984 Neg. at Maryland Historical Trust 21 State Circle, Annapolis, MD Teller's counter 3/5

## Stevensville Bank 0A-264 Queen Anne's County, Maryland Photo by Peter Kurtze, Sept., 1984 Neg. at Maryland Historical Trust 21 State Circle, Annapolis, MD

Vault

4/5

Stevensville Bank 0A-264 Queen Anne's County, Maryland Photo by Peter Kurtze, Sept., 1984 Neg. at Maryland Historical Trust 21 State Circle, Annapolis, MD Interior, facing southeast 5/5