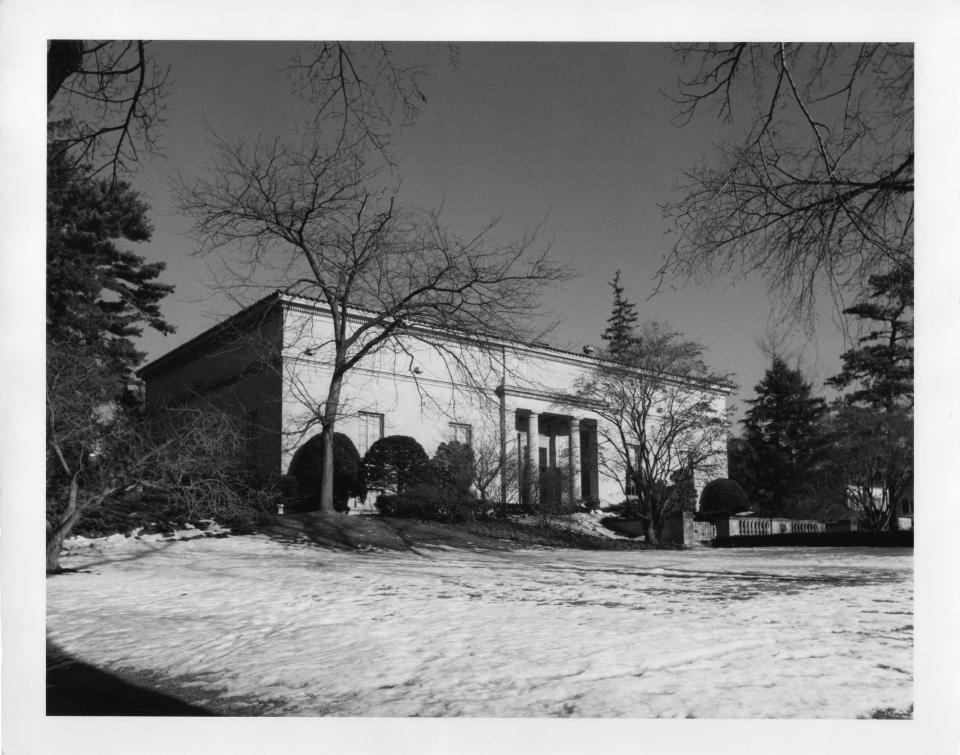

| NATION                                                                                          | AL REGISTER OF HISTORIC PLACES PROPERTY PHOTOGRAPH FORM: NEW HAMPSHIRE                                                                                             |
|-------------------------------------------------------------------------------------------------|--------------------------------------------------------------------------------------------------------------------------------------------------------------------|
| Historic Name:<br>Common Name:<br>NR District:<br>Address:<br>City/Town/State:<br>Photographer: | The <u>Currier</u> Gallery of Art<br>OCT 1 6 1979<br>192 Orange Street<br>Manchester, New Hampshire 03104<br>Bill Finney Hillsborough County, New Hampshire<br>DDE |
| Negative with:                                                                                  | photographer DEC 19 1979                                                                                                                                           |
| Description:                                                                                    | View of The Currier Gallery of Art south facade                                                                                                                    |
| Photodirapher facing NE E SE S SW W NW Photo Date: 12/15/78 Photo Number / of /                 |                                                                                                                                                                    |