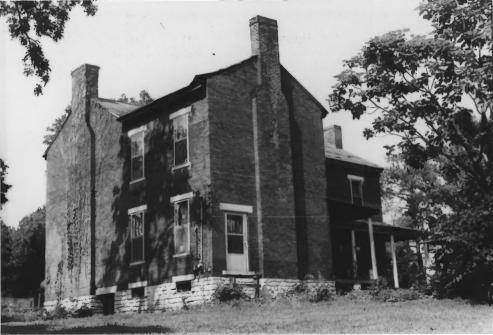

View: South. of north(main) facade

Photo #: 1 of 14

Newton Jordan House(WM-259), New Road Williamson County Multiple Resource Area Williamson County, TN Date: July, 1987 Photo by: Thomason and Associates

Neg: TN Historical Commission Nashville, TN View: Main entrance, north facade

Photo #: 2 of 14

Newton Jordan House (WM-259), New Road Williamson County Multiple Resource Area Williamson County, TN Date: July, 1987 Photo by: Thomason and Associates Neq: TN Historical Commission Nashville, TN View: West, of east facade