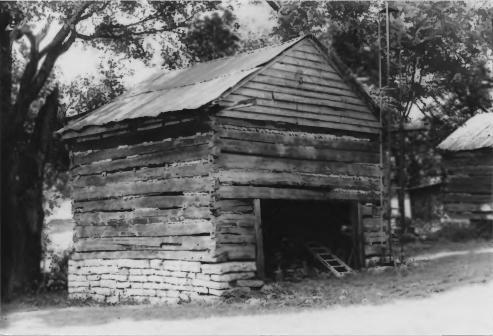

Photo #: 6 of 14

Newton Jordan House (WM-259), New Road Williamson County Multiple Resource Area Williamson County. TN Date: July, 1987 Photo by: Thomason and Associates Neg: TN Historical Commission Nashville, TN View: Southwest, of smokehouse