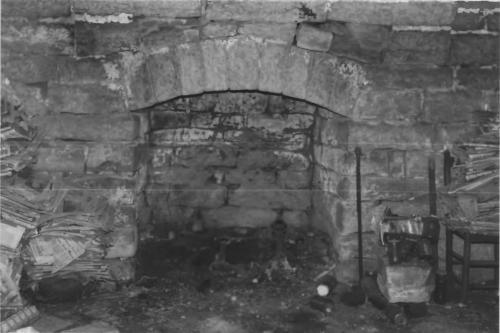

Photo #: 12 of 14

Newton Jordan House (WM-259), New Road Williamson County Multiple Resource Area Williamson County. TN Date: July, 1987 Photo by: Thomason and Associates Neg: TN Historical Commission Nashville, TN View: Fireplace in cellar