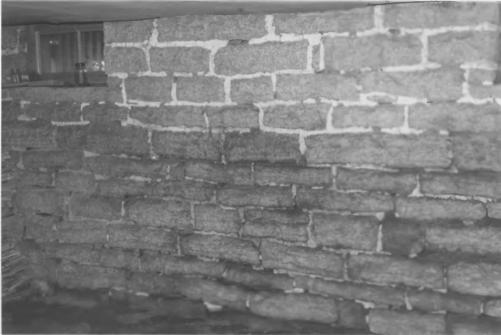

Photo#: 13 of 14

Newton Jordan house (WM-259), New Road Williamson County Multiple Resource Area Williamson County, TN Date: July, 1987 Photo by: Thomason and Associates Neg: TN Historical Commission Nashville, TN View: Interior, stone cellar wall