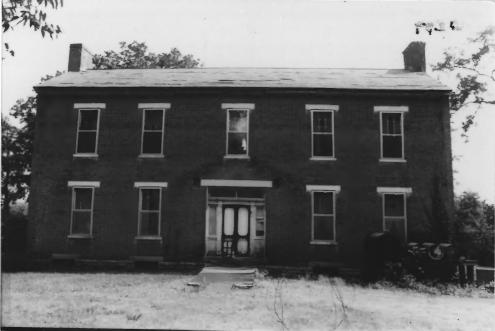

```
Newton Jordan House(WM-259), New Road
Williamson County Multiple Resource Area
Williamson County. TN
Date: July. 1987
Photo by: Thomason and Associates
Nea: TN Historical Commission
     Nashville, TN
```

View: South. of north(main) facade

Photo #: 1 of 14

Newton Jordan House(WM-259), New Road Williamson County Multiple Resource Area Williamson County, TN Date: July, 1987 Photo by: Thomason and Associates