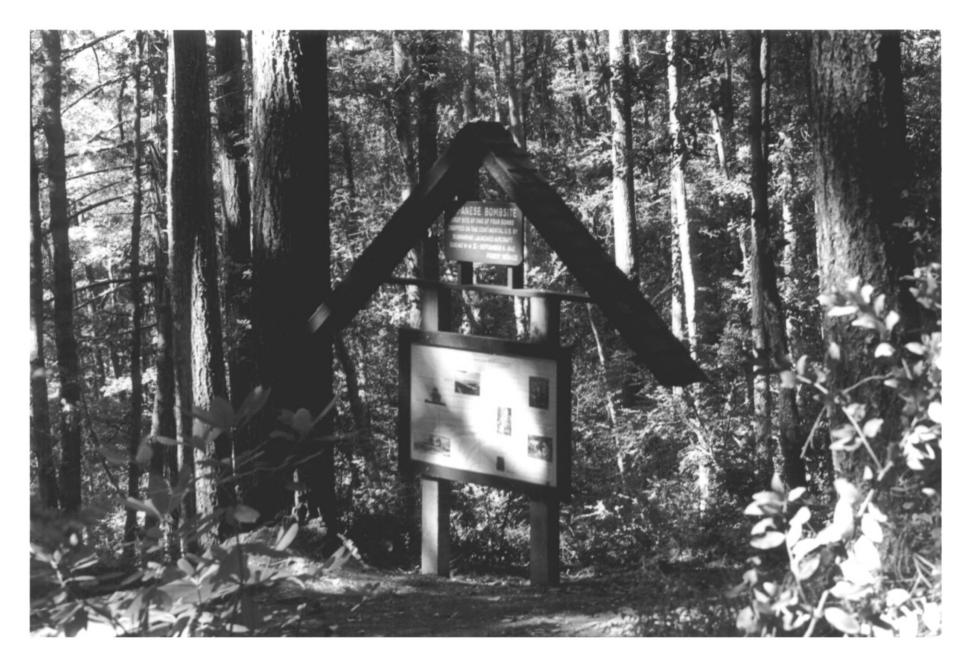

## JAPANESE BOMBSITE

DROP SITE OF ONE OF FOUR BOMBS DROPPED ON THE CONTINENTAL U.S. BY SUBMARINE LAUNCHED AIRCRAFT DURING W.W. II - SEPTEMBER 9, 1942 FOREST SERVICE

While ping Japanese Bombing Intic Brashings, Curry County angen 541