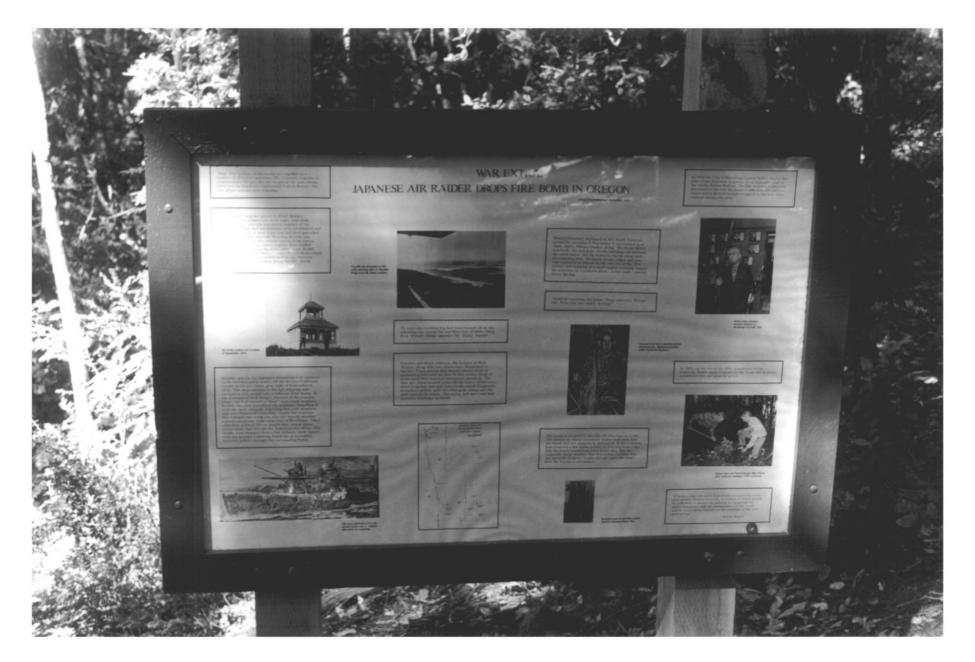

## JAPANESE BOMBSITE

DROP SITE OF ONE OF FOUR BOMBS DROPPED ON THE CONTINENTAL U.S. BY SUBMARINE LAUNCHED AIRCRAFT DURING W.W. II - SEPTEMBER 9, 1942 FOREST SERVICE

While ping Japanese Bombing Intic Brashings, Curry County angen 541