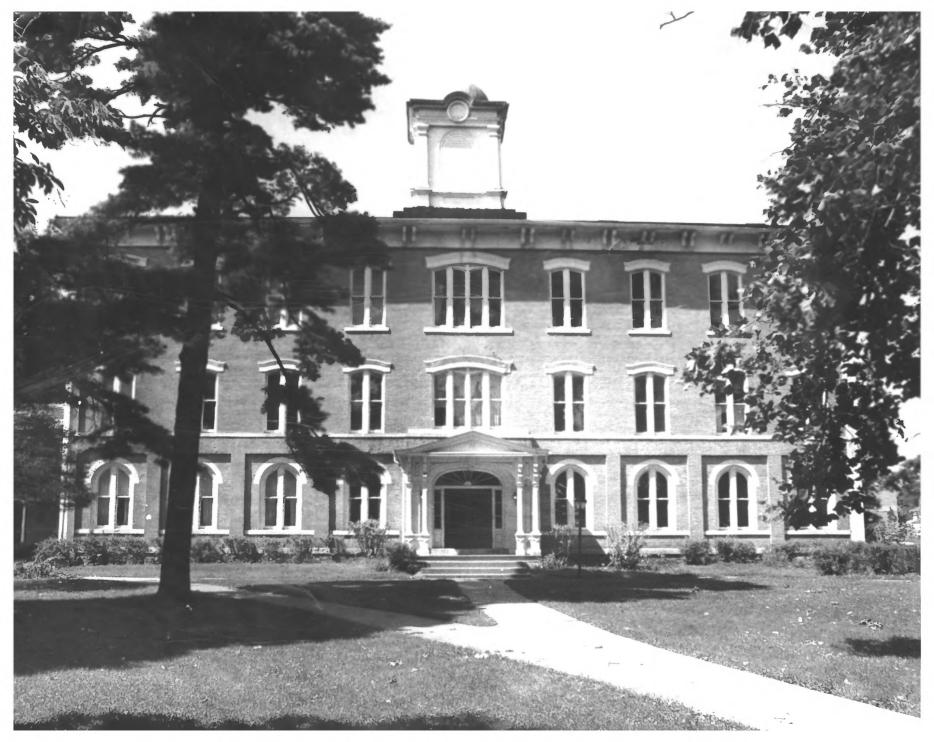

## STATE UNITED STATES DEPARTMENT OF THE INTERIOR NATIONAL PARK SERVICE Iowa COUNTY NATIONAL REGISTER OF HISTORIC PLACES Henry PROPERTY PHOTOGRAPH FORM FOR NPS USE ONLY **ENTRY NUMBER** DATE (Type all entries - attach to or enclose with photograph) MAR 2 6 1973 Z I. NAME Old Main COMMON: AND/OR HISTORIC: LOCATION STREET AND NUMBER: RECFIVE U On campus of Iowa Wesleyan College (601 North Main) CITY OR TOWN: FEB 2 1 1973 $\mathbf{\alpha}$ Mt. Pleasant NATIONAL STATE: COUNTY: CODE CODE REGISTER Iowa Henry 14 87 PHOTO REFERENCE Z PHOTO CREDIT: BillBaxter, Iowa Wesleyan College July. 1972 DATE OF PHOTO: ш NEGATIVE FILED AT: Iowa Wesleyan College, Mt. Pleasant, Iowa ш 4. IDENTIFICATION DESCRIBE VIEW, DIRECTION, ETC. Front view, taken from the south