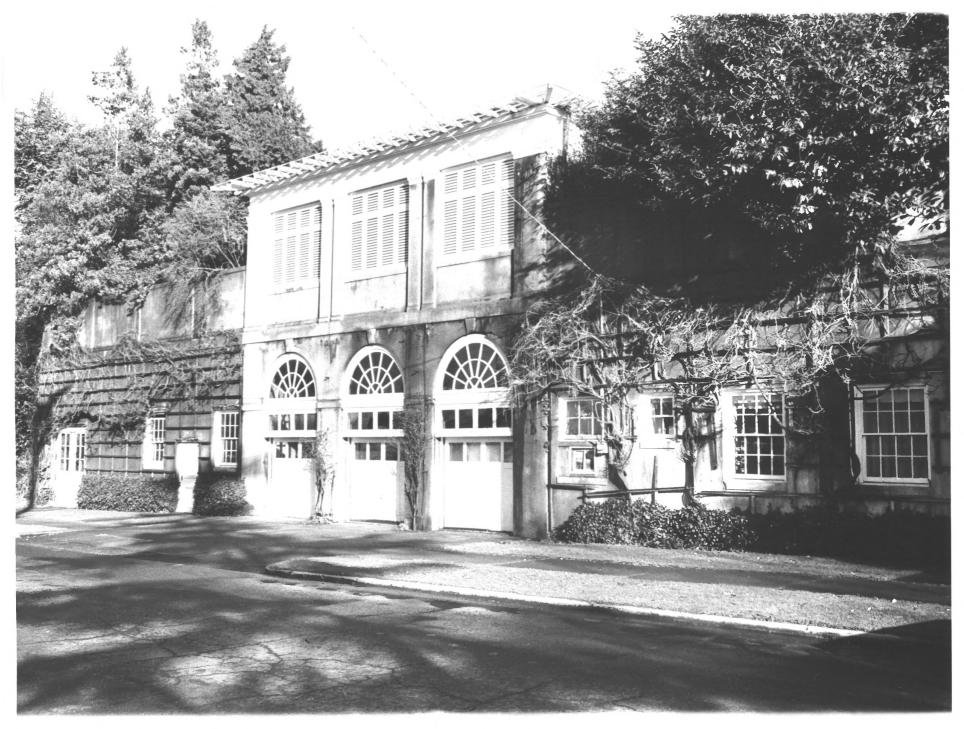

## Merrill, R. D. House

KING Co. Seattle, Washington Elisabeth Potter AUG 22 1977 January, 1977 Washington State Parks and Recreation Comm. Garage and chauffeur's quaters fronting Boylston Avenue, west facade.