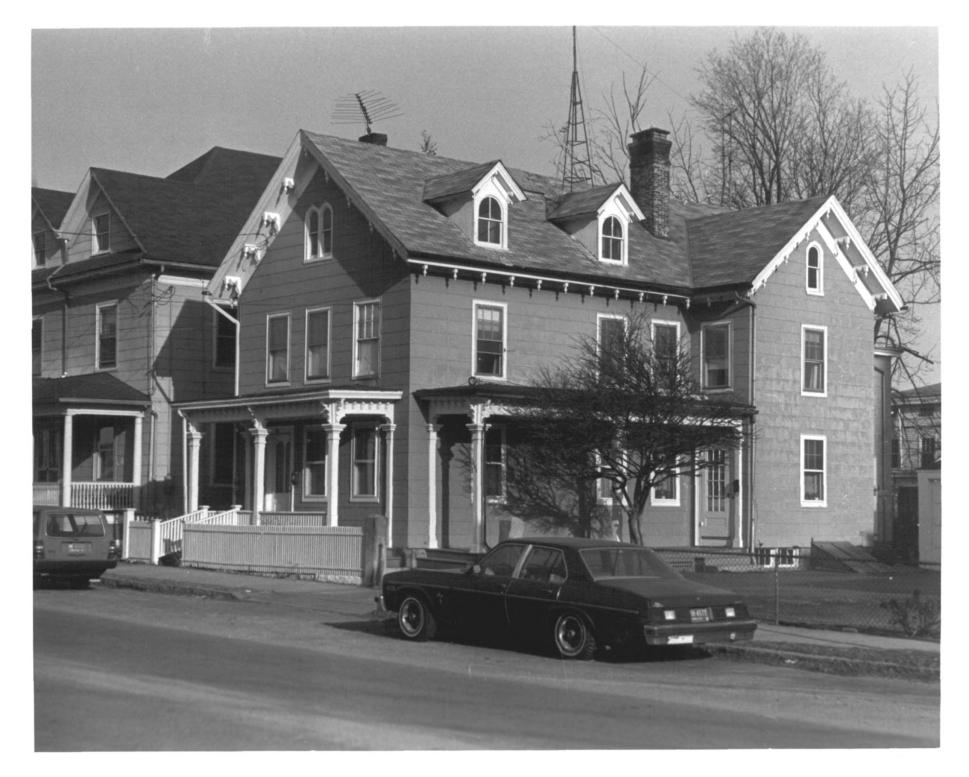

New London Landmarks Photo, 1/86 Negative filed with Connecticut Historical Commission, Hartford East side of Prospect Street, looking north Photograph #5

New London Landmarks Photo, 1/86 Negative filed with Connecticut Historical Commission, Hartford 103, 107 Federal Street, looking northeast Photograph #6