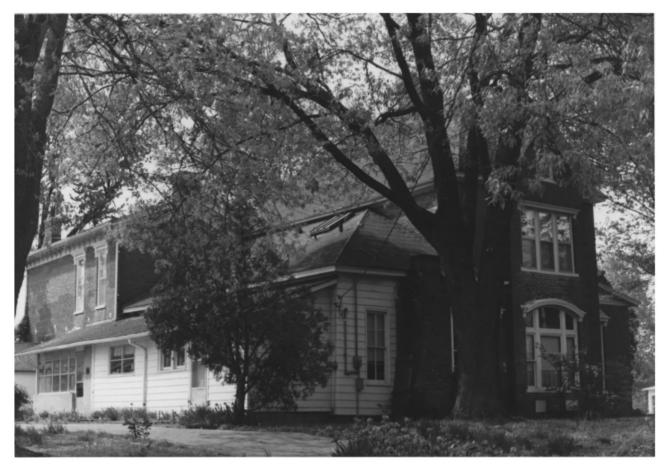

Date: April 15, 1981 Neg: Northwest TN Dev. District Martin, TN

#2 of 5

View of SEucorner and rear elev.

Marshalldale 115 Ryan Avenue, Martin (Weakley County), TN Photographer: Cate Hamilton

Date: April 15, 1981 FEB 2 6 1982 Neg: Northwest TN Dev. District