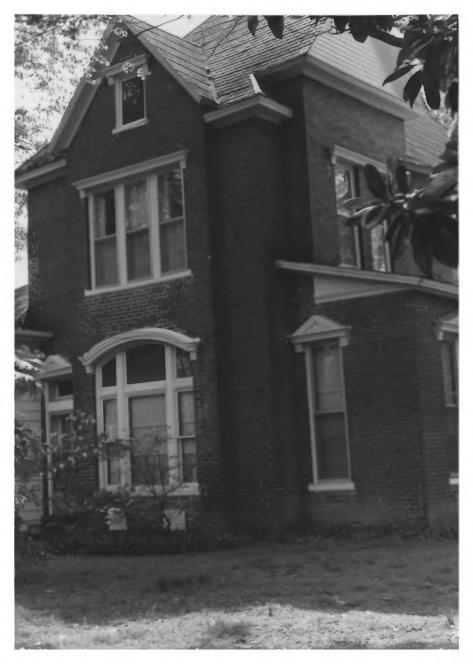

View of east elevation

#4 of 5

Marshalldale 115 Ryan Avenue, Martin (Weakley County), TN Photographer: Cate Hamilton Date: April 15, 1981 FEB 2 6 1982

Date: April 15,,1981 FEB 2 6 1982
Neg: Northwest TN Dev. District
Martin, TN
View of Northwest elevation