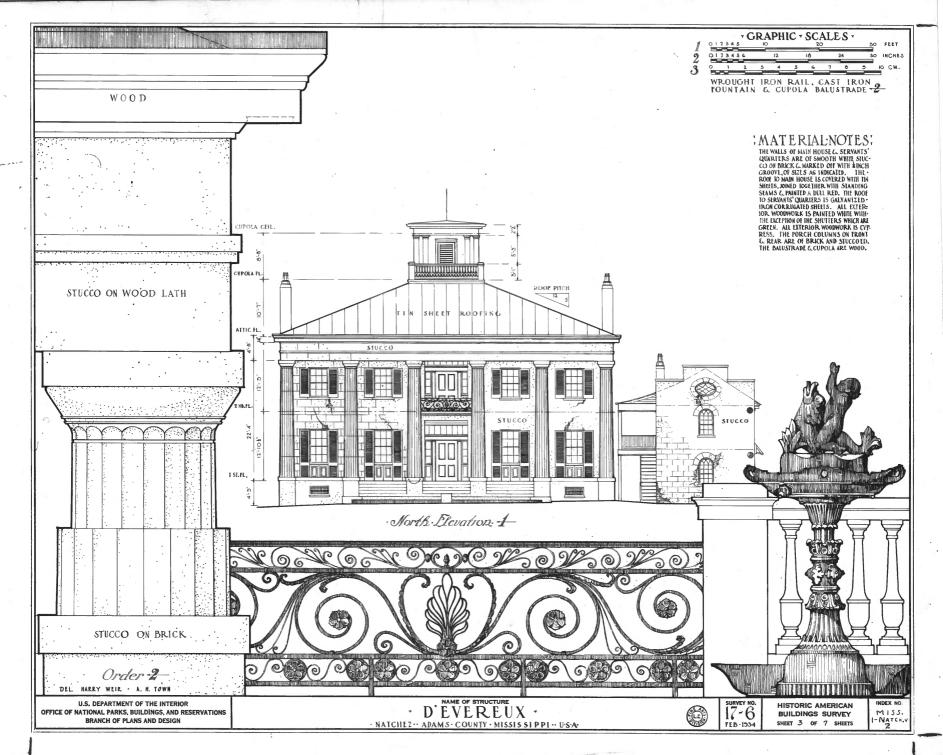

## D'EVEREUX, NATCHEZ, MISS.

## JUNE 11, 1971

| (    |                 | UNITED STATES DEPARTMENT OF THE INTERIOR NATIONAL PARK SERVICE                                                                                                                                                   | Mississippi       |
|------|-----------------|------------------------------------------------------------------------------------------------------------------------------------------------------------------------------------------------------------------|-------------------|
|      |                 | NATIONAL REGISTER OF HISTORIC PLACES                                                                                                                                                                             | COUNTY            |
|      |                 |                                                                                                                                                                                                                  | Adams             |
|      |                 | PROPERTY PHOTOGRAPH FORM                                                                                                                                                                                         | FOR NPS USE ONLY  |
|      | S               | (Type all entries - attach to or enclose with photograph)                                                                                                                                                        | ENTRY NUMBER DATE |
| -32  | Z               | NAME                                                                                                                                                                                                             | JAN 1 3 197       |
| N    | 0 "             | COMMON: D'Evereux                                                                                                                                                                                                |                   |
|      |                 | AND/OR HISTORIC: E'Evereux Hall                                                                                                                                                                                  |                   |
|      | ⊢ 2             | LOCATION                                                                                                                                                                                                         |                   |
| , vi | U               | STREET AND NUMBER:                                                                                                                                                                                               |                   |
|      | _               | D'Evereux Drive                                                                                                                                                                                                  |                   |
|      | . 🗠             | CITY OR TOWN:                                                                                                                                                                                                    |                   |
|      | to the state of | Natchez                                                                                                                                                                                                          |                   |
|      | -               | STATE: CODE COUNTY:                                                                                                                                                                                              |                   |
|      | · · · · · ·     | Mississippi 39120 28 Adams                                                                                                                                                                                       | COD               |
|      | <b>-</b> 3.     |                                                                                                                                                                                                                  |                   |
|      | Z               | PHOTO REFERENCE                                                                                                                                                                                                  | 001               |
|      | _               | PHOTO CREDIT: Mississippi Department of Archive                                                                                                                                                                  |                   |
|      | -               | PHOTO REFERENCE  PHOTO CREDIT: Mississippi Department of Archiv                                                                                                                                                  |                   |
|      | _<br>           | PHOTO REFERENCE  PHOTO CREDIT: Mississippi Department of Archiv  DATE OF PHOTO: June 11, 1971  NEGATIVE FILED AT: Post Office Box 571                                                                            |                   |
|      |                 | PHOTO REFERENCE  PHOTO CREDIT: Mississippi Department of Archiv  DATE OF PHOTO: June 11, 1971  NEGATIVE FILED AT: Post Office Box 571                                                                            |                   |
|      |                 | PHOTO REFERENCE  PHOTO CREDIT: Mississippi Department of Archiv  DATE OF PHOTO: June 11, 1971  NEGATIVE FILED AT: Post Office Box 571  Jackson, Mississippi 39205                                                |                   |
|      |                 | PHOTO REFERENCE  PHOTO CREDIT: Mississippi Department of Archiv  DATE OF PHOTO: June 11, 1971  NEGATIVE FILED AT: Post Office Box 571                                                                            |                   |
|      |                 | PHOTO REFERENCE  PHOTO CREDIT: Mississippi Department of Archiv  DATE OF PHOTO: June 11, 1971  NEGATIVE FILED AT: Post Office Box 571  Jackson, Mississippi 39205  DENTIFICATION  DESCRIBE VIEW, DIRECTION, ETC. | ves and History   |
|      |                 | PHOTO REFERENCE  PHOTO CREDIT: Mississippi Department of Archiv  DATE OF PHOTO: June 11, 1971  NEGATIVE FILED AT: Post Office Box 571  Jackson, Mississippi 39205                                                | ves and History   |
|      |                 | PHOTO REFERENCE  PHOTO CREDIT: Mississippi Department of Archiv  DATE OF PHOTO: June 11, 1971  NEGATIVE FILED AT: Post Office Box 571  Jackson, Mississippi 39205  DENTIFICATION  DESCRIBE VIEW, DIRECTION, ETC. |                   |

D'EVEREUX, NATCHEZ, MISS.

JUNE 11, 1911

STATE UNITED STATES DEPARTMENT OF THE INTERIOR NATIONAL PARK SERVICE Mississippi COUNTY NATIONAL REGISTER OF HISTORIC PLACES Adams PROPERTY PHOTOGRAPH FORM FOR NPS USE ONLY ENTRY NUMBER DATE (Type all entries - attach to or enclose with photograph) S 1072 Z NAME 0 COMMON: D'Evereux D'Evereux Hall AND/OR HISTORIC: 2. LOCATION STREET AND NUMBER: U D'Evereux Drive CITY OR TOWN: 2 Natchez -STATE: COUNTY: CODE CODE Mississippi PHOTO REFERENCE 39120 28 Adams 001 Z Mississippi Department of Archives and History PHOTO CREDIT: June 11, 1971 DATE OF PHOTO: ш Post Office Box 571 ш Jackson, Mississippi 4. IDENTIFICATION JUN 28 1911 DESCRIBE VIEW, DIRECTION, ETC. Façade and west elevation, looking southeast.