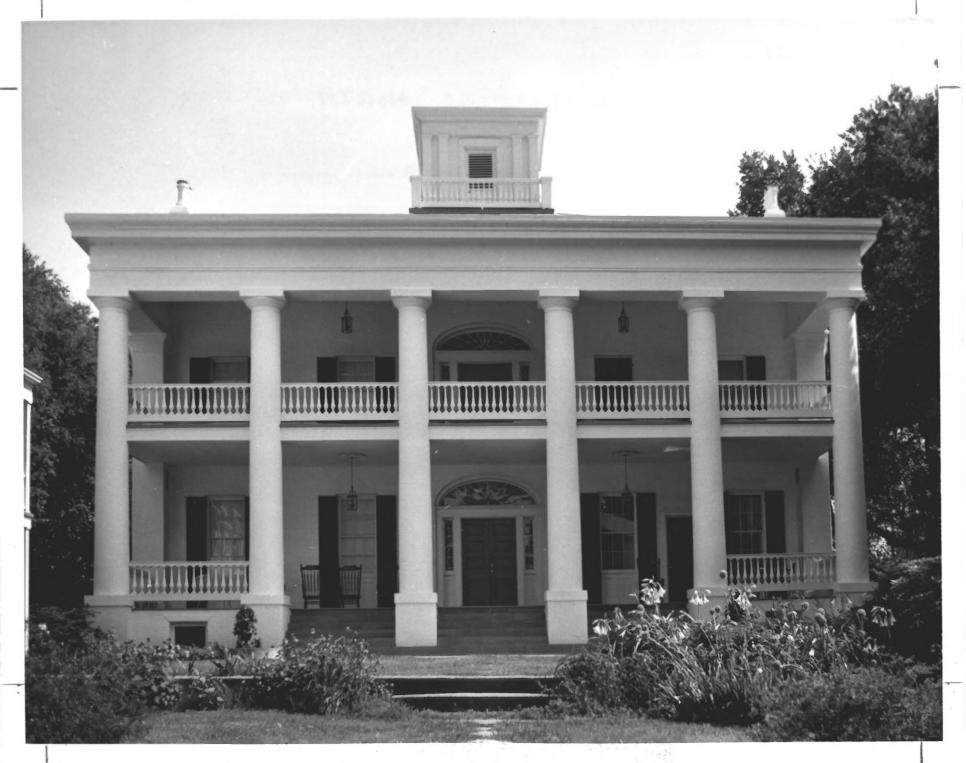

## D'EVEREUX, NATCHEZ, MISS.

## JUNE 11, 1971

| (    |                 | UNITED STATES DEPARTMENT OF THE INTERIOR NATIONAL PARK SERVICE                                                                                                                                                   | Mississippi       |
|------|-----------------|------------------------------------------------------------------------------------------------------------------------------------------------------------------------------------------------------------------|-------------------|
|      |                 | NATIONAL REGISTER OF HISTORIC PLACES                                                                                                                                                                             | COUNTY            |
|      |                 |                                                                                                                                                                                                                  | Adams             |
|      |                 | PROPERTY PHOTOGRAPH FORM                                                                                                                                                                                         | FOR NPS USE ONLY  |
|      | S               | (Type all entries - attach to or enclose with photograph)                                                                                                                                                        | ENTRY NUMBER DATE |
| -32  | Z               | NAME                                                                                                                                                                                                             | JAN 1 3 197       |
| N    | 0 "             | COMMON: D'Evereux                                                                                                                                                                                                |                   |
|      |                 | AND/OR HISTORIC: E'Evereux Hall                                                                                                                                                                                  |                   |
|      | ⊢ 2             | LOCATION                                                                                                                                                                                                         |                   |
| , vi | U               | STREET AND NUMBER:                                                                                                                                                                                               |                   |
|      | _               | D'Evereux Drive                                                                                                                                                                                                  |                   |
|      | . 🗠             | CITY OR TOWN:                                                                                                                                                                                                    |                   |
|      | to the state of | Natchez                                                                                                                                                                                                          |                   |
|      | -               | STATE: CODE COUNTY:                                                                                                                                                                                              |                   |
|      | · · · · · ·     | Mississippi 39120 28 Adams                                                                                                                                                                                       | COD               |
|      | <b>-</b> 3.     |                                                                                                                                                                                                                  |                   |
|      | Z               | PHOTO REFERENCE                                                                                                                                                                                                  | 001               |
|      | _               | PHOTO CREDIT: Mississippi Department of Archive                                                                                                                                                                  |                   |
|      | -               | PHOTO REFERENCE  PHOTO CREDIT: Mississippi Department of Archiv                                                                                                                                                  |                   |
|      | _<br>           | PHOTO REFERENCE  PHOTO CREDIT: Mississippi Department of Archiv  DATE OF PHOTO: June 11, 1971  NEGATIVE FILED AT: Post Office Box 571                                                                            |                   |
|      |                 | PHOTO REFERENCE  PHOTO CREDIT: Mississippi Department of Archiv  DATE OF PHOTO: June 11, 1971  NEGATIVE FILED AT: Post Office Box 571                                                                            |                   |
|      |                 | PHOTO REFERENCE  PHOTO CREDIT: Mississippi Department of Archiv  DATE OF PHOTO: June 11, 1971  NEGATIVE FILED AT: Post Office Box 571  Jackson, Mississippi 39205                                                |                   |
|      |                 | PHOTO REFERENCE  PHOTO CREDIT: Mississippi Department of Archiv  DATE OF PHOTO: June 11, 1971  NEGATIVE FILED AT: Post Office Box 571                                                                            |                   |
|      |                 | PHOTO REFERENCE  PHOTO CREDIT: Mississippi Department of Archiv  DATE OF PHOTO: June 11, 1971  NEGATIVE FILED AT: Post Office Box 571  Jackson, Mississippi 39205  DENTIFICATION  DESCRIBE VIEW, DIRECTION, ETC. | ves and History   |
|      |                 | PHOTO REFERENCE  PHOTO CREDIT: Mississippi Department of Archiv  DATE OF PHOTO: June 11, 1971  NEGATIVE FILED AT: Post Office Box 571  Jackson, Mississippi 39205                                                | ves and History   |
|      |                 | PHOTO REFERENCE  PHOTO CREDIT: Mississippi Department of Archiv  DATE OF PHOTO: June 11, 1971  NEGATIVE FILED AT: Post Office Box 571  Jackson, Mississippi 39205  DENTIFICATION  DESCRIBE VIEW, DIRECTION, ETC. |                   |

D'EVEREUX, NATCHEZ, MISS.

JUNE 11, 1911

STATE UNITED STATES DEPARTMENT OF THE INTERIOR NATIONAL PARK SERVICE Mississippi COUNTY NATIONAL REGISTER OF HISTORIC PLACES Adams PROPERTY PHOTOGRAPH FORM FOR NPS USE ONLY ENTRY NUMBER DATE (Type all entries - attach to or enclose with photograph) S 1072 Z NAME 0 COMMON: D'Evereux D'Evereux Hall AND/OR HISTORIC: 2. LOCATION STREET AND NUMBER: U D'Evereux Drive CITY OR TOWN: 2 Natchez -STATE: COUNTY: CODE CODE Mississippi PHOTO REFERENCE 39120 28 Adams 001 Z Mississippi Department of Archives and History PHOTO CREDIT: June 11, 1971 DATE OF PHOTO: ш Post Office Box 571 ш Jackson, Mississippi 4. IDENTIFICATION JUN 28 1911 DESCRIBE VIEW, DIRECTION, ETC. Façade and west elevation, looking southeast.