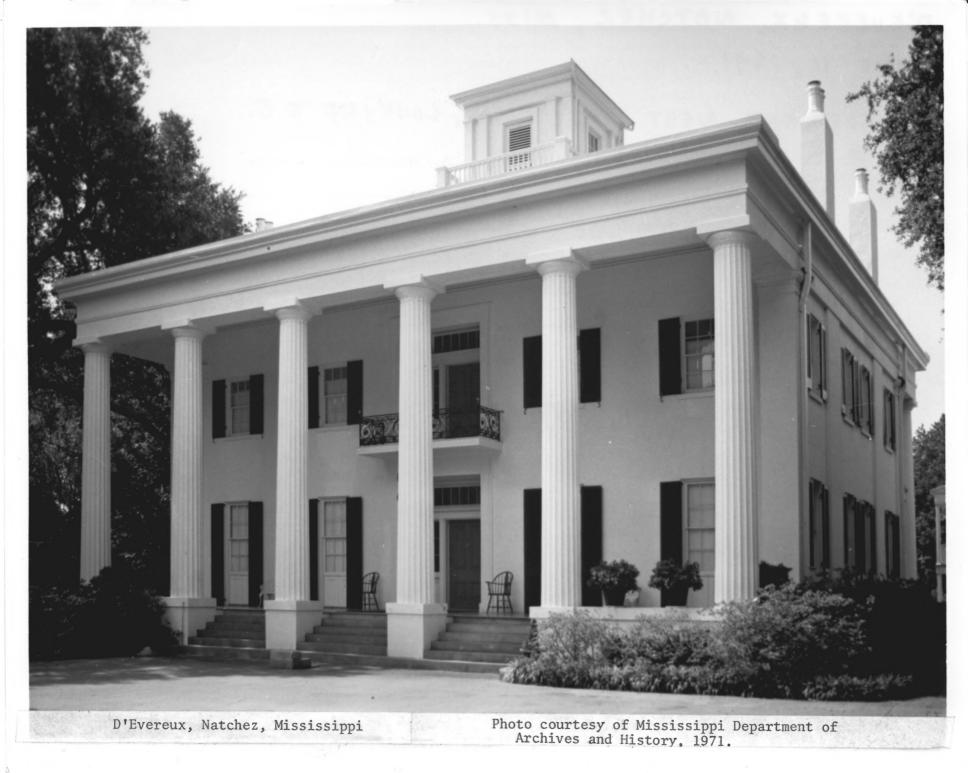

## D'EVEREUX, NATCHEZ, MISS.

## JUNE 11, 1971

| (    |                 | UNITED STATES DEPARTMENT OF THE INTERIOR NATIONAL PARK SERVICE                                                                                                                                                   | Mississippi       |
|------|-----------------|------------------------------------------------------------------------------------------------------------------------------------------------------------------------------------------------------------------|-------------------|
|      |                 | NATIONAL REGISTER OF HISTORIC PLACES                                                                                                                                                                             | COUNTY            |
|      |                 |                                                                                                                                                                                                                  | Adams             |
|      |                 | PROPERTY PHOTOGRAPH FORM                                                                                                                                                                                         | FOR NPS USE ONLY  |
|      | S               | (Type all entries - attach to or enclose with photograph)                                                                                                                                                        | ENTRY NUMBER DATE |
| -32  | Z               | NAME                                                                                                                                                                                                             | JAN 1 3 197       |
| N    | 0 "             | COMMON: D'Evereux                                                                                                                                                                                                |                   |
|      |                 | AND/OR HISTORIC: E'Evereux Hall                                                                                                                                                                                  |                   |
|      | ⊢ 2             | LOCATION                                                                                                                                                                                                         |                   |
| , vi | U               | STREET AND NUMBER:                                                                                                                                                                                               |                   |
|      | _               | D'Evereux Drive                                                                                                                                                                                                  |                   |
|      | . 🗠             | CITY OR TOWN:                                                                                                                                                                                                    |                   |
|      | to the state of | Natchez                                                                                                                                                                                                          |                   |
|      | -               | STATE: CODE COUNTY:                                                                                                                                                                                              |                   |
|      | · · · · · ·     | Mississippi 39120 28 Adams                                                                                                                                                                                       | COD               |
|      | <b>-</b> 3.     |                                                                                                                                                                                                                  |                   |
|      | Z               | PHOTO REFERENCE                                                                                                                                                                                                  | 001               |
|      | _               | PHOTO CREDIT: Mississippi Department of Archive                                                                                                                                                                  |                   |
|      | -               | PHOTO REFERENCE  PHOTO CREDIT: Mississippi Department of Archiv                                                                                                                                                  |                   |
|      | _<br>           | PHOTO REFERENCE  PHOTO CREDIT: Mississippi Department of Archiv  DATE OF PHOTO: June 11, 1971  NEGATIVE FILED AT: Post Office Box 571                                                                            |                   |
|      |                 | PHOTO REFERENCE  PHOTO CREDIT: Mississippi Department of Archiv  DATE OF PHOTO: June 11, 1971  NEGATIVE FILED AT: Post Office Box 571                                                                            |                   |
|      |                 | PHOTO REFERENCE  PHOTO CREDIT: Mississippi Department of Archiv  DATE OF PHOTO: June 11, 1971  NEGATIVE FILED AT: Post Office Box 571  Jackson, Mississippi 39205                                                |                   |
|      |                 | PHOTO REFERENCE  PHOTO CREDIT: Mississippi Department of Archiv  DATE OF PHOTO: June 11, 1971  NEGATIVE FILED AT: Post Office Box 571                                                                            |                   |
|      |                 | PHOTO REFERENCE  PHOTO CREDIT: Mississippi Department of Archiv  DATE OF PHOTO: June 11, 1971  NEGATIVE FILED AT: Post Office Box 571  Jackson, Mississippi 39205  DENTIFICATION  DESCRIBE VIEW, DIRECTION, ETC. | ves and History   |
|      |                 | PHOTO REFERENCE  PHOTO CREDIT: Mississippi Department of Archiv  DATE OF PHOTO: June 11, 1971  NEGATIVE FILED AT: Post Office Box 571  Jackson, Mississippi 39205                                                | ves and History   |
|      |                 | PHOTO REFERENCE  PHOTO CREDIT: Mississippi Department of Archiv  DATE OF PHOTO: June 11, 1971  NEGATIVE FILED AT: Post Office Box 571  Jackson, Mississippi 39205  DENTIFICATION  DESCRIBE VIEW, DIRECTION, ETC. |                   |

D'EVEREUX, NATCHEZ, MISS.

JUNE 11, 1911

STATE UNITED STATES DEPARTMENT OF THE INTERIOR NATIONAL PARK SERVICE Mississippi COUNTY NATIONAL REGISTER OF HISTORIC PLACES Adams PROPERTY PHOTOGRAPH FORM FOR NPS USE ONLY ENTRY NUMBER DATE (Type all entries - attach to or enclose with photograph) S 1072 Z NAME 0 COMMON: D'Evereux D'Evereux Hall AND/OR HISTORIC: 2. LOCATION STREET AND NUMBER: U D'Evereux Drive CITY OR TOWN: 2 Natchez -STATE: COUNTY: CODE CODE Mississippi PHOTO REFERENCE 39120 28 Adams 001 Z Mississippi Department of Archives and History PHOTO CREDIT: June 11, 1971 DATE OF PHOTO: ш Post Office Box 571 ш Jackson, Mississippi 4. IDENTIFICATION JUN 28 1911 DESCRIBE VIEW, DIRECTION, ETC. Façade and west elevation, looking southeast.