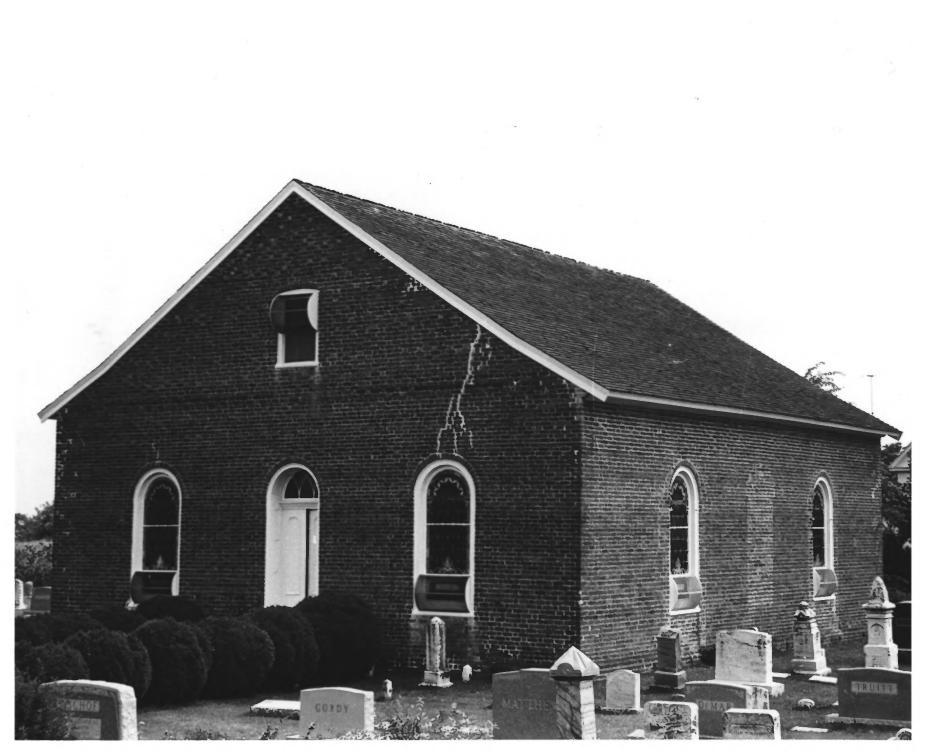

## UNITED STATES DEPARTMENT OF THE INTERIOR NATIONAL PARK SERVICE NATIONAL REGISTER OF HISTORIC PLACES PROPERTY PHOTOGRAPH FORM

(Type all entries - attach to or enclose with photograph)

| 1. NAME               |                     |                                       |
|-----------------------|---------------------|---------------------------------------|
| COMMON                | AND/OR HISTORIC     | NUMERIC CODE (Assigned by NPS)        |
| Rehobeth              |                     |                                       |
| resbyterian Church    |                     | NOV 5 1974                            |
| 2. LOCATION           |                     | · · · · · · · · · · · · · · · · · · · |
| STATE                 | COUNTY              | TOWN                                  |
| Maryland              |                     | Rehobeth                              |
| STREET AND NUMBER     |                     |                                       |
| South off of Md. 667, | on Rehobeth Rd, 5 m | miles South of U.S, 13                |
| 3. PHOTO REFERENCE    |                     |                                       |
| PHOTO CREDIT          | DATE                | NEGATIVE FILED AT                     |

Daniel C. Church
1967
Maryland Historical Trust

4. IDENTIFICATION
4. IDENTIFICATION
4. IDENTIFICATION

Describe view, DIRECTION, ETC.
Image: Comparison of the second second

15