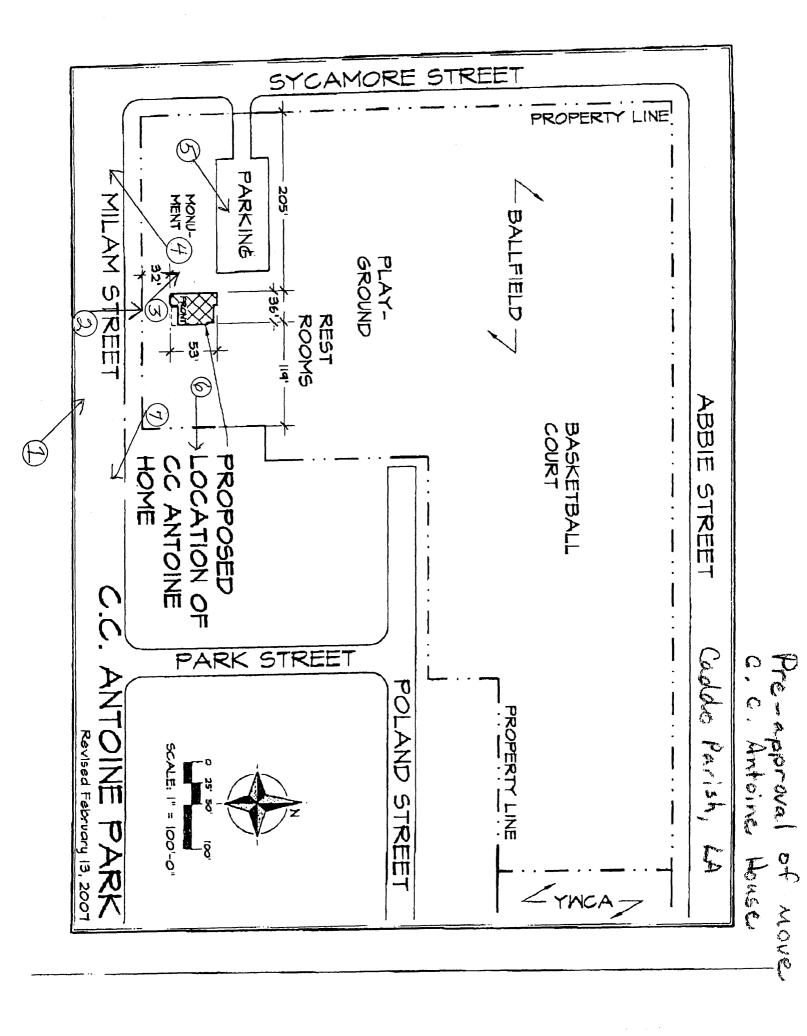

h the part of the person's life for which he or she is significant." As demonstrated in the original

OMB No. 1024-0018

**RECEIVED 2280** 

APR - 4 2007

NAT. REGISTER OF HISTORIC PLACES

### NATIONAL REGISTER OF HISTORIC PLACES NOMINATION

NPS Form 10-900

USDI/NPS NRHP Registration Form (Rev. 8-86)

Move Pre-approval, Antoine House, Shreveport, Caddo Parish, LA

United States Department of the Interior, National Park Service

National Register of Historic Places Registration Form

OMB No. 1024-0018

Page 2

nomination, this is the only extant property associated with C. C. Antoine. (A copy of the statement of significance from the original nomination is enclosed.)

#### PHOTO INFORMATION COMMON TO ALL

Photographer: Donna Fricker Date Taken: December 2006 Location of Negative: LA SHPO



Name of property

NPS Form 10-900-a (8-86)

Caddo Parish, LA

County and State

OMB No. 1024-0018

United States Department of the Interior National Park Service

## NATIONAL REGISTER OF HISTORIC PLACES CONTINUATION SHEET

| Section | 8 | Page | 1 |
|---------|---|------|---|
| 0000000 |   |      |   |

The C. C. Antoine House is of statewide significance in the area of politics/government as the home of a leading African-American political figure during Reconstruction. Antoine, who was lieutenant governor from 1872-76, holds the distinction of being one of only three African-Americans to hold statewide elective office in Louisiana. All three served during Reconstruction. (The others were P. B. S. Pinchback and Oscar Dunn.) Antoine resided at 1941 Perrin from 1910 until his death there o