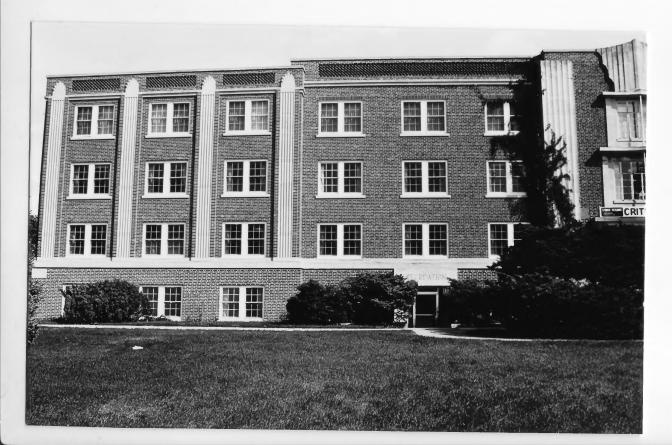

View to the east.

Crites Hall Chadron State College Historic Buildings, Chadron, Dawes County, Nebraska.

Ruthanne Medeais, Media Center, Chadron State College September, 1982

View to the southeast.