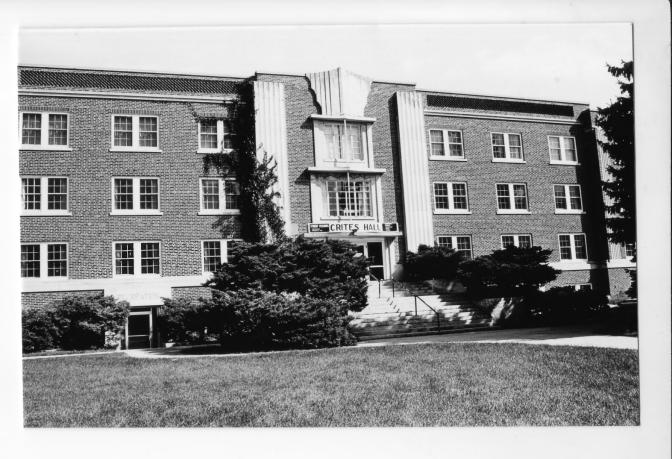

Crites Hall Chadron State College Historic Buildings, Chadron, Dawes County, Nebraska.

Ruthanne Medeais, Media Center, Chadron State College September, 1982

View to the east.

Crites Hall Chadron State College Historic Buildings, Chadron, Dawes County, Nebraska.