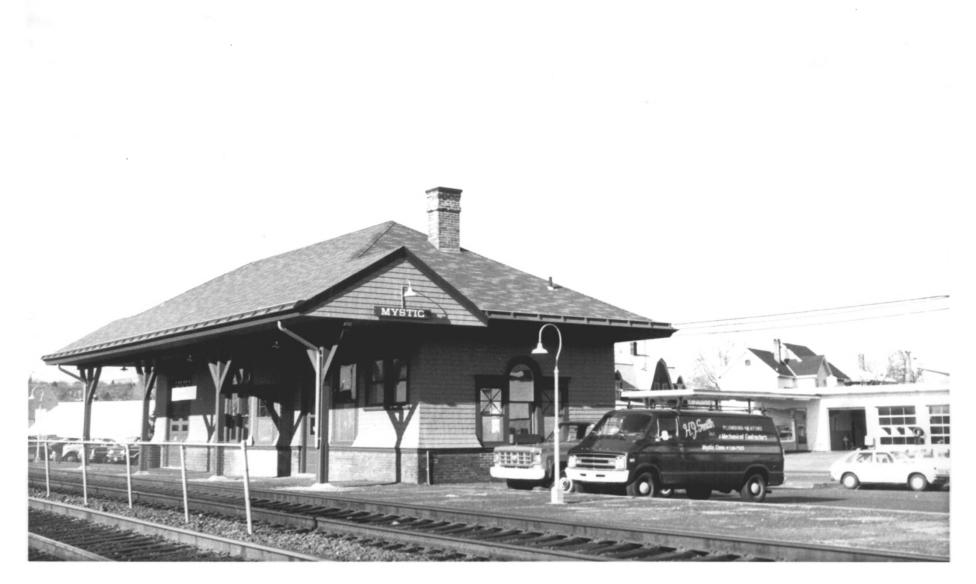

Photo 66/22 JUN 2 1 1979
Mystic Bridge District Historis District Mystic, CT 100 D. Ransom Photo, 919/78 New London County, Connecticut Negative: Connecticut Historical Commission DEPOT, VIEW NORTHWEST