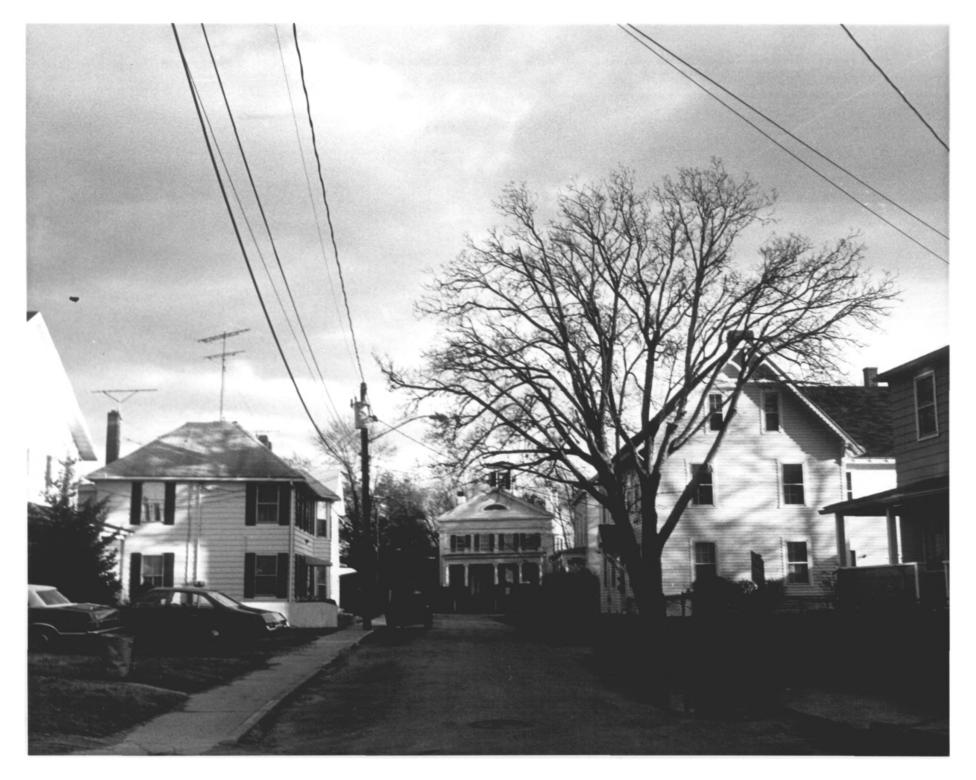

Photo 11422 JUN 2 1 1979 Historia District Mystic Bridge District Mystic, CT AUG 3 | 1979 DOE D. Ransom Photo, 12/78 New London County, Connections Negative: Connecticut Historical Commission WILLOW ST., WEST SIDE NORTH OF CHURCH. VIEW NORTH