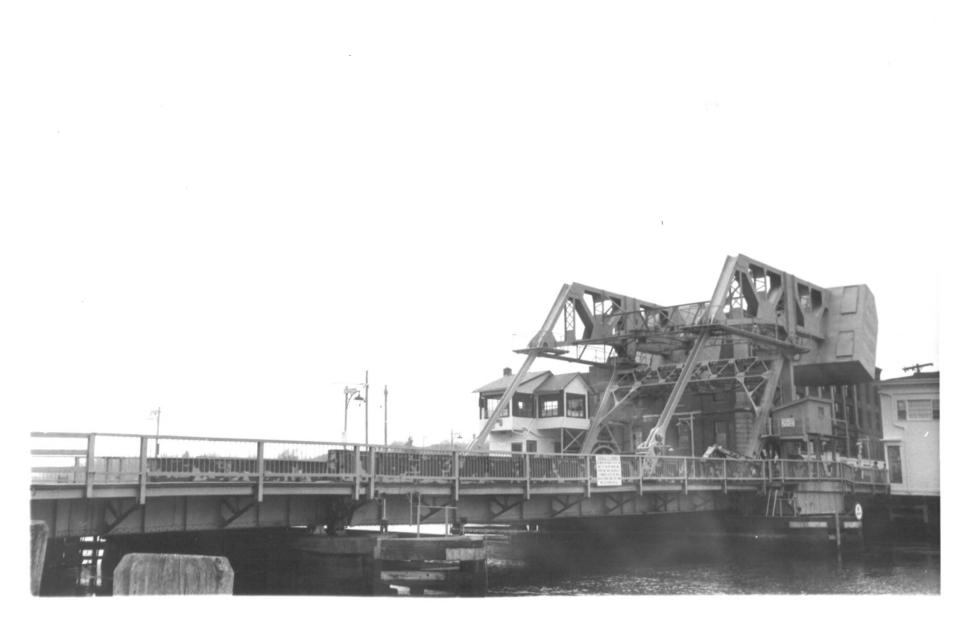

Photo 1422 Mystic Bridge District Historic District Mystic, CT AUG 3 1979 D. Ransom Photo, 12/78 New London Co New London County, Com. Negative: Conn. Hist. Commission MYSTIC BRIDGE, VIEW IIIN 2 1 1979 SOUTHWEST