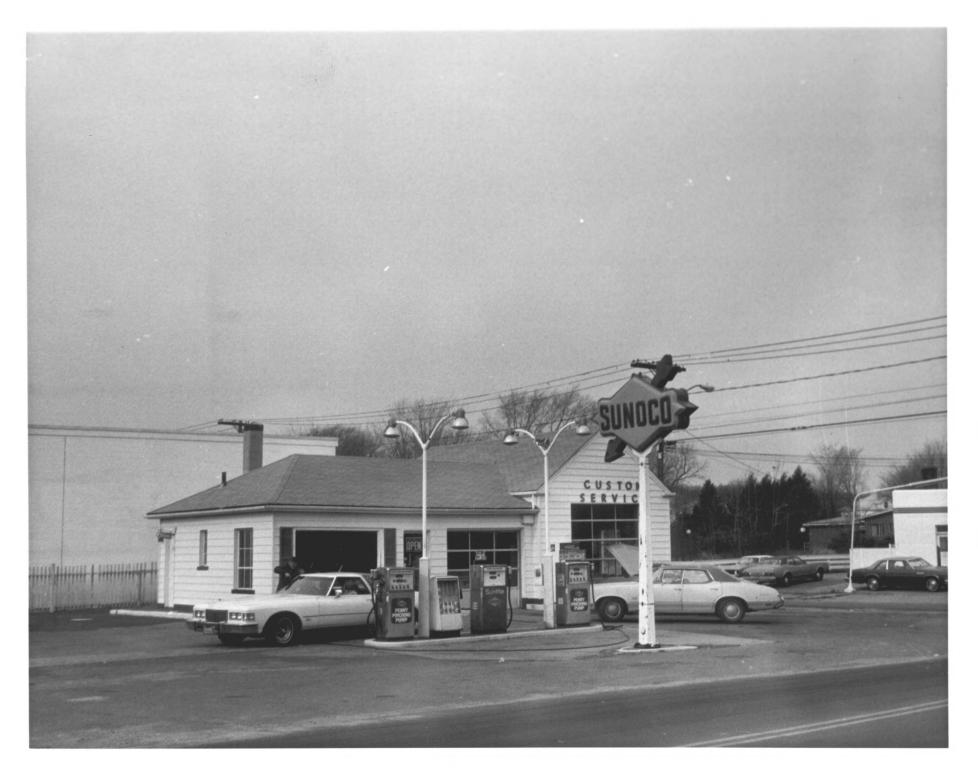

Photo 10 422 JUN 2 1 1979

Mystic Bridge District Austone District

Mystic, CTAIG 3 1979

D. Ransom Photo, 12778 New Rondon County, Connecticut Negative: Connecticut Historical Commission GAS STATION, CONTRIBUTING, VIEW NORTHWEST