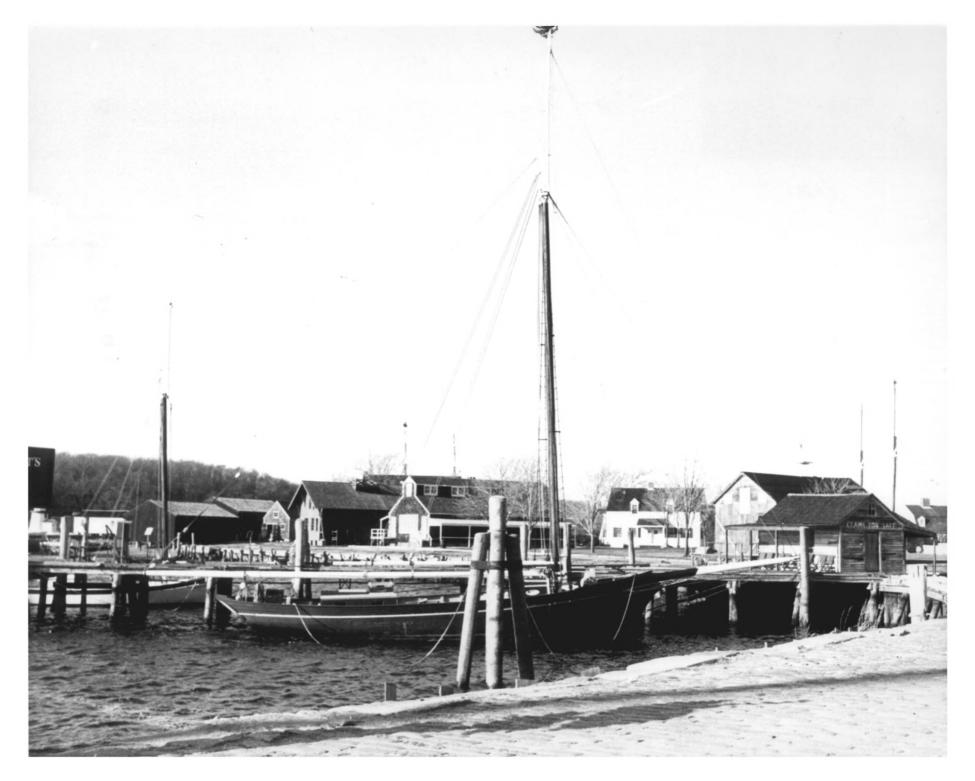

Mystic Bridge District Historic District

Mystic, CTNG 3 1979

D. Ransom Photo, 12/78

New London County: Connecticut Historical Commission 14 DENISON AVENUE. VIEW SOUTHWEST JUN 2 1 1979

Photo 16 AUG 3 | 1979 Mystic Bridge District Historic District New London County, Connecticut Mystic, CT D. Ransom Photo. 12/78 Negative: Connecticut Historical Commission MYSTIC SEAPORT, VIEW NORTH NORTH 1979 NORTH

SHIPSMITH TO BANK, VIEW

EAST

JUN 2 1 1979

Photo 22 722 Historic District Mystic Bridge District Mystic, CT ANG 3 1979 D. Ransom Photo, 12/78 New London County, Connecticut Negative: Connecticut Historical Commission MYSTIC SEAPORT, VIEW NORTHWEST JUN 2 1 1979