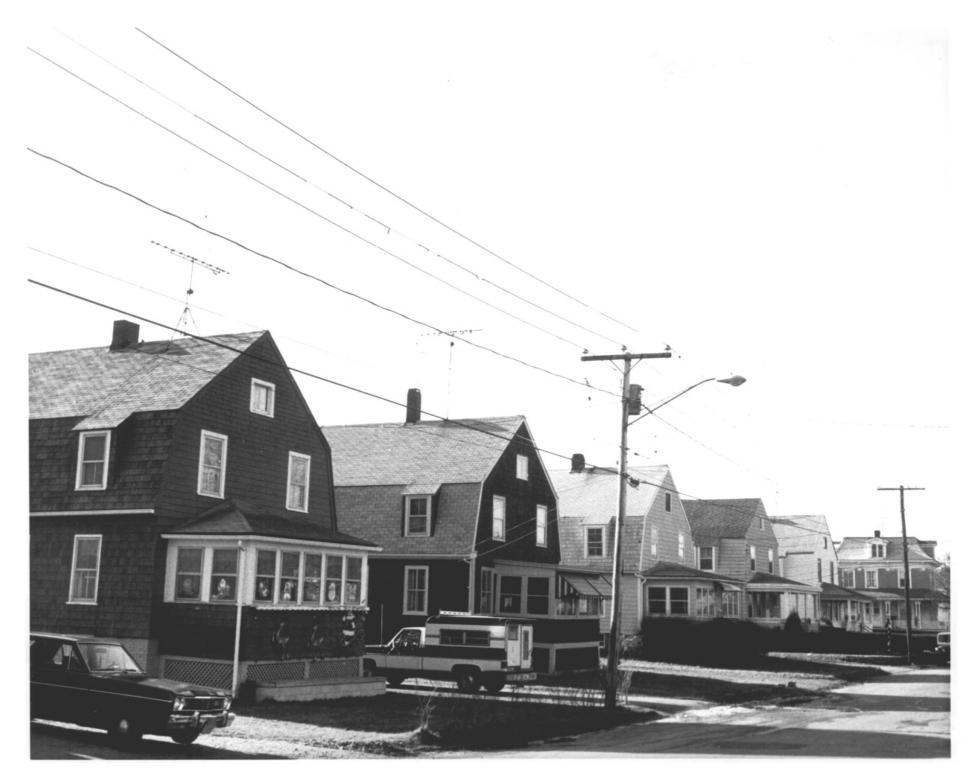

Photo 12 4 22 JUN 2 1 1979 Mystic Bridge District Mystic, CT AUG 3 1979 D. Ransom Photo, 12/78 Historic District New London County, Connecticut Negative: Connecticut Historical Commission HALEY ST. TO MALLORY HOUSE, VIEW EAST