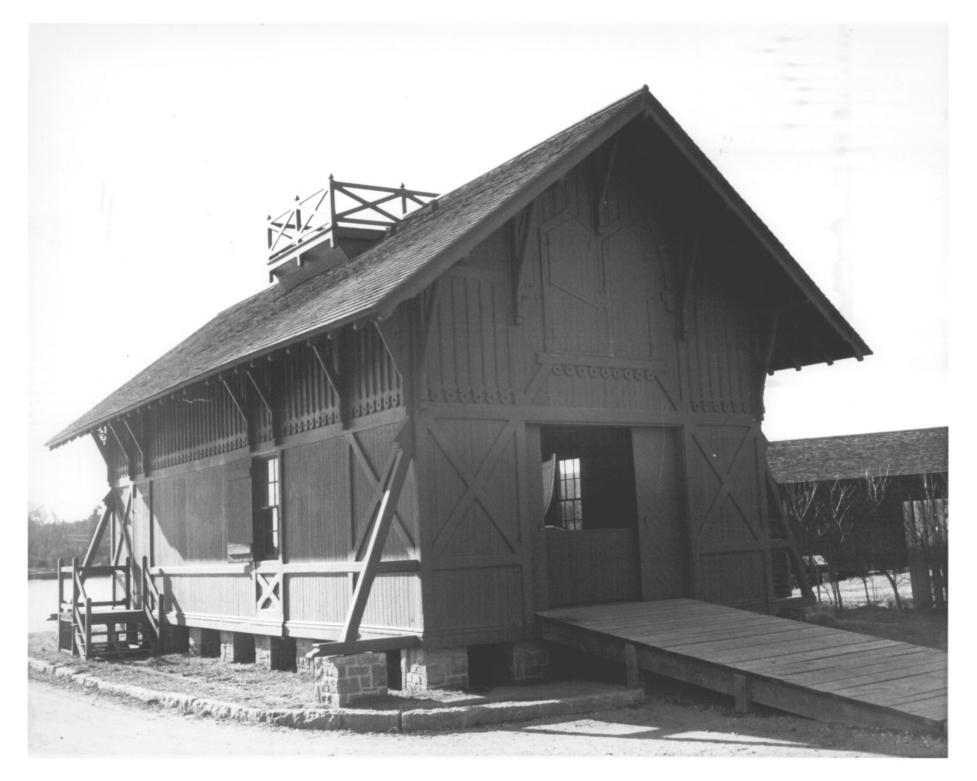

Photo 1992 AUG 3 1 1979
Mystic Bridge District Historic District
Mystic, CT

Photo. 12/78

New London County, Connecticut Historical Commission LIFE SAVING STATION.

VIEW SOUTHWEST

Photo 20 \$22 506 978 Mystic Bridge District Mystic. CT D. Ransom Photo, 12/78 Negative: Connecticut Historical Commission

ROPE WALK. VIEW

EAST

Kistoria District New London County, Connecticut

JUN 2 1 1979

DE Photo 21 AUG 3 1 1979 Historic District Mystic Bridge District New London County, Connecticut Mystic, CT D. Ransom Photo, 12/78 Negative: Connecticut Historical Commission