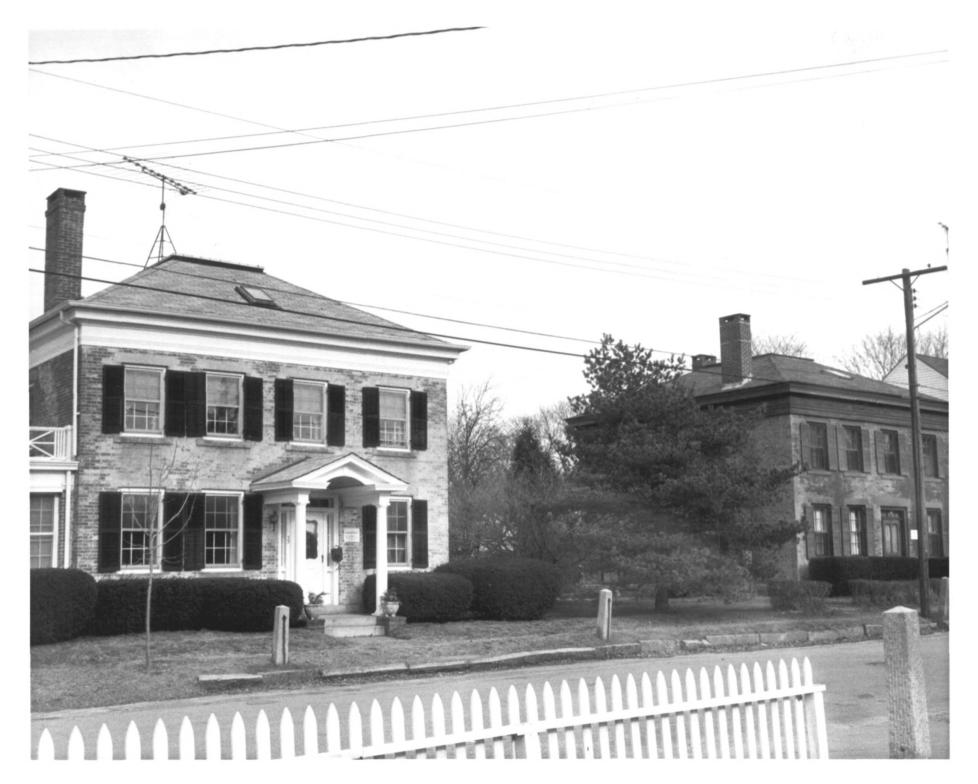

Photo 12 4 22 JUN 2 1 1979 Mystic Bridge District Mystic, CT AUG 3 1979 D. Ransom Photo, 12/78 Historic District New London County, Connecticut Negative: Connecticut Historical Commission HALEY ST. TO MALLORY HOUSE, VIEW EAST