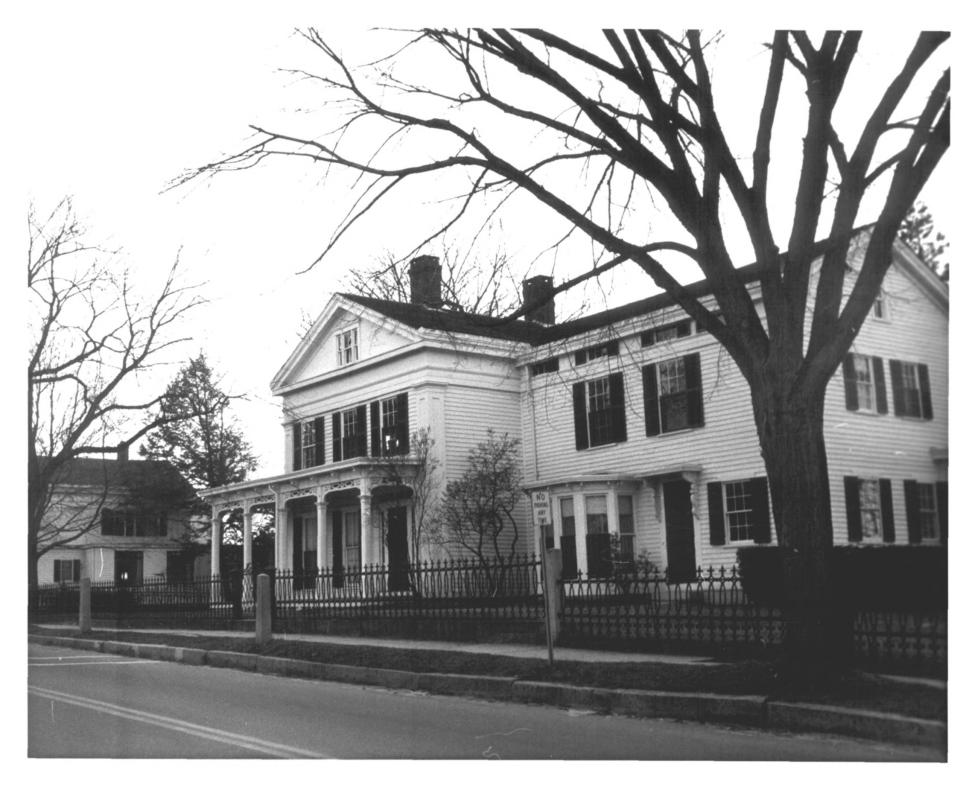

Photo 1422 Mystic Bridge District Historic District Mystic, CT AUG 3 1979 D. Ransom Photo, 12/78 New London Co New London County, Com. Negative: Conn. Hist. Commission MYSTIC BRIDGE, VIEW IIIN 2 1 1979 SOUTHWEST