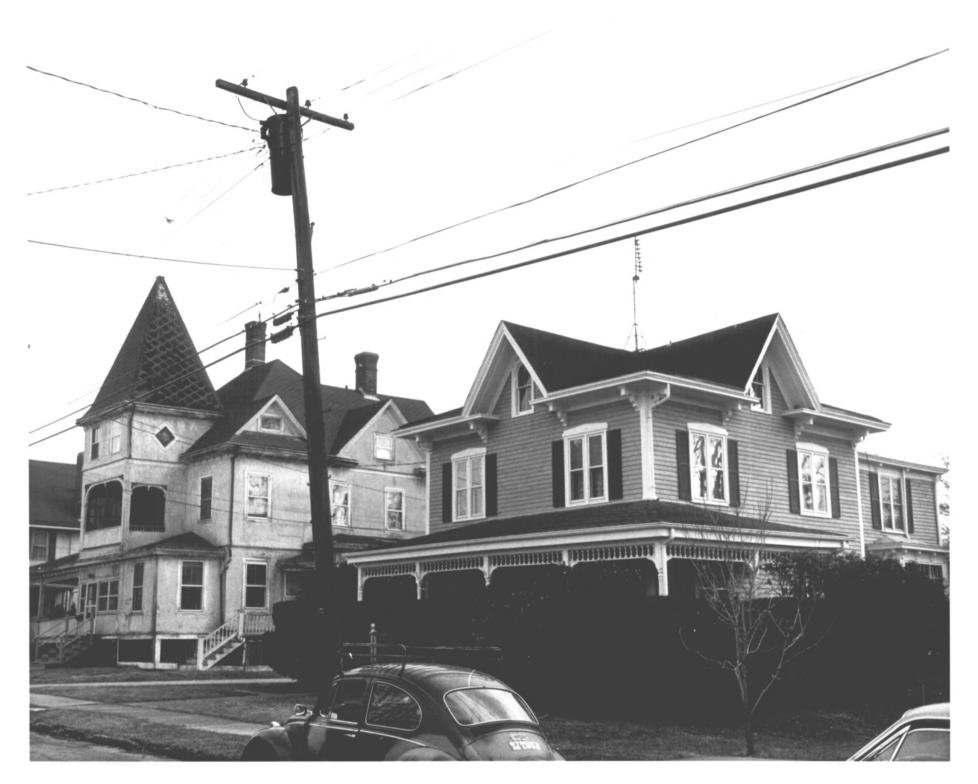

Photo 9 22 JUN 2 1 1979 Historic District Mystic Bridge District New London County, Connecticut Mystic. CT D. Ransom Photo. 12/78 Negative: Connecticut Historical Commission 36 - 28 WASHINGTON ST., VIEW SOUTHWESTIG 3 | 1979