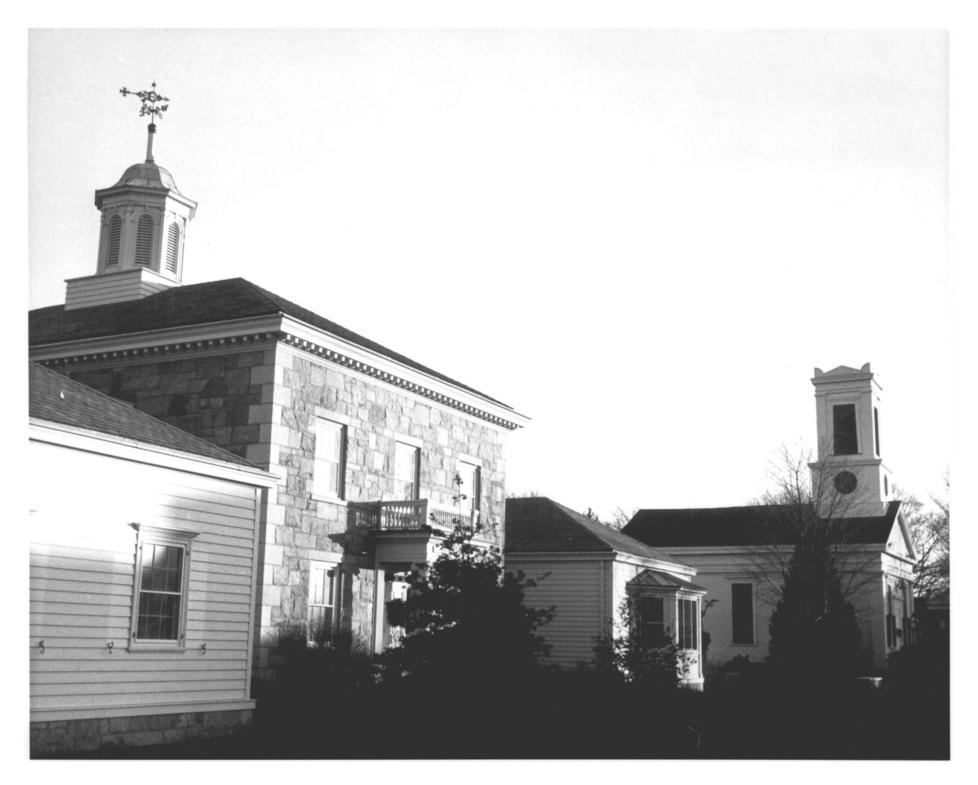

Photo 18 422 Historic District Mystic Bridge District Mystic, CT AUG 3 1979 D. Ransom Photo, 02/78 New London County, Connecticut Negative: Connecticut Historical Commission LIBRARY AND CHURCH. VIEW SOUTHEAST JUN 2 1 1979