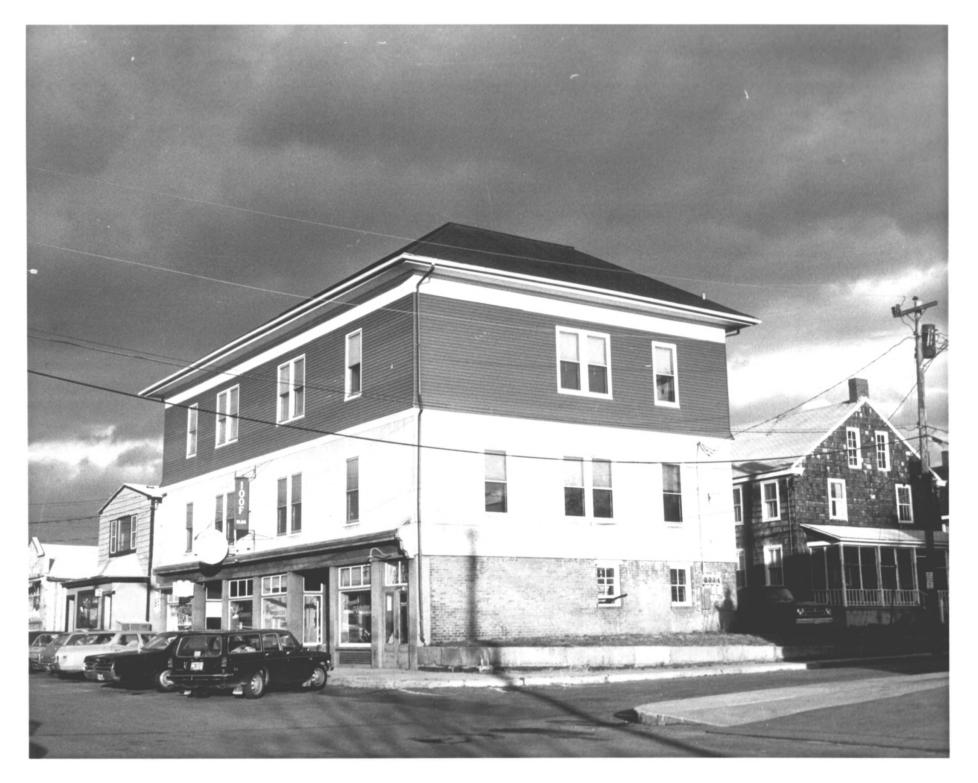

Photo 2/22 AUG 3 | 1979
Mystic Bridge District Historic Restrict New London County, Connecticut D. Ransom Photo, 12/78 Negative: Conn. Historical Comm. I.O.O.F., VIEW JUN 2 1 1979

Mystic. CT

NORTHEAST

Photo 3 /22 JUN 2 1 1979
Mystic Bridge District
Mystic, CALC 2017
D. Ransom Photo, 972/78 Historia District New London County, Connecticut Negative: Connecticut Historical Commission ST. PATRICK"S CHURCH. VIEW NORTHEAST