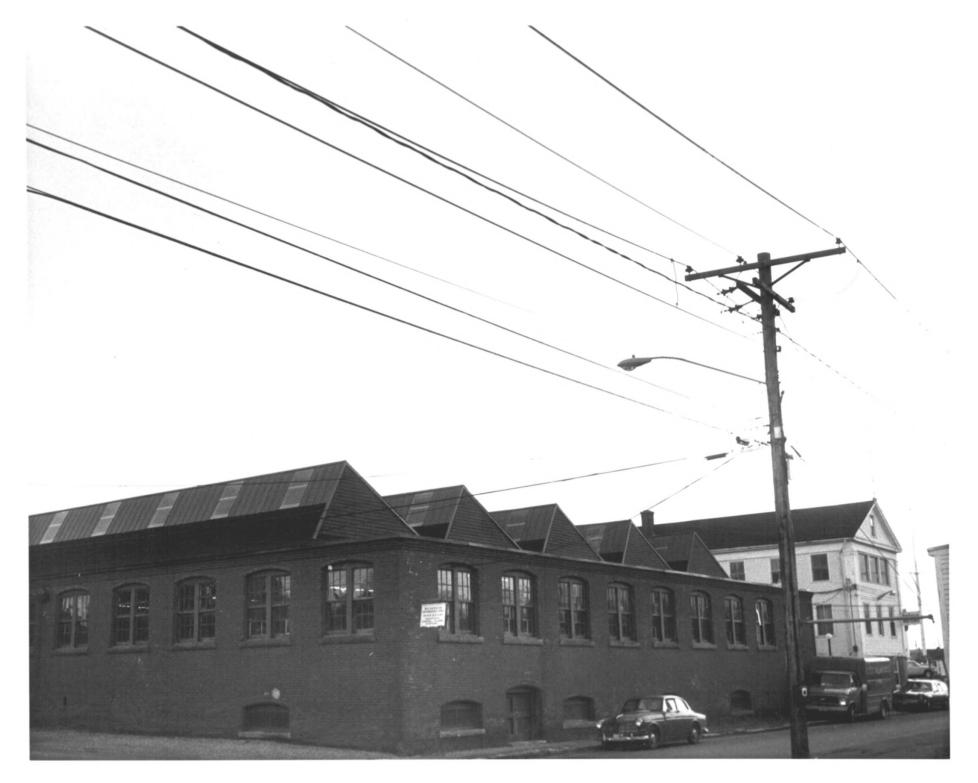

Photo 7472 JUN 21 1979 Mystic Bridge District Historic District New London County, Connecticut Mystic. CT D. Ransom Photo, 12/78 Negative: Connecticut Historical Commission LATHROP ENGINE FACTORY, VIEW SOUTH