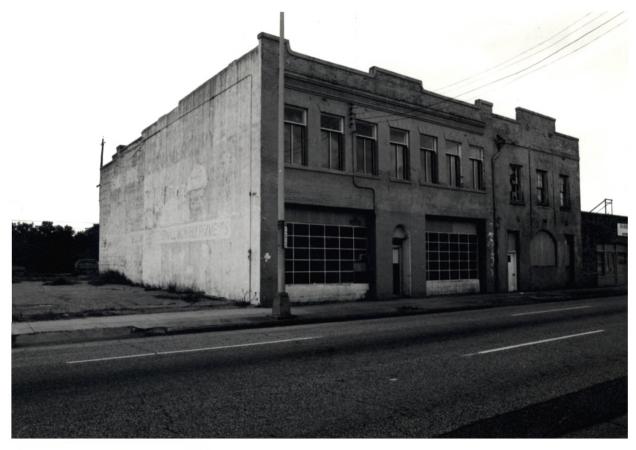

1 out of 5 Schumacher Carriage Works Mobile. Alabama Anne S. Bantens August 13, 1982 MHDC negative file Facade, camera facing southwest

2 out of 5 Schumacher Carriage Works Mobile, Alabama Anne S. Bantens August 13, 1982 MHDC negative file Facade, camera facing southeast