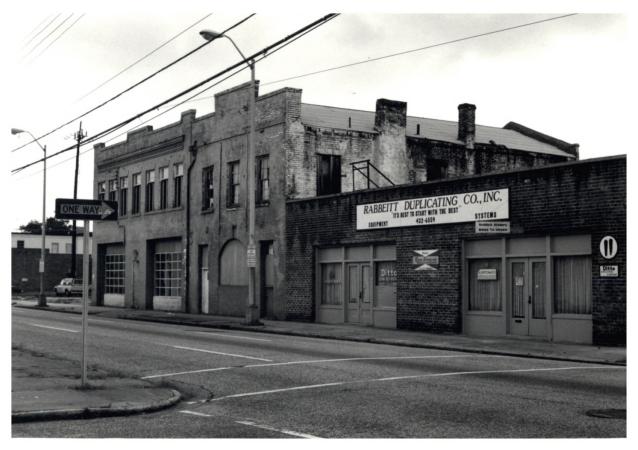

1 out of 5 Schumacher Carriage Works Mobile. Alabama Anne S. Bantens August 13, 1982 MHDC negative file Facade, camera facing southwest

2 out of 5 Schumacher Carriage Works Mobile, Alabama Anne S. Bantens August 13, 1982 MHDC negative file Facade, camera facing southeast