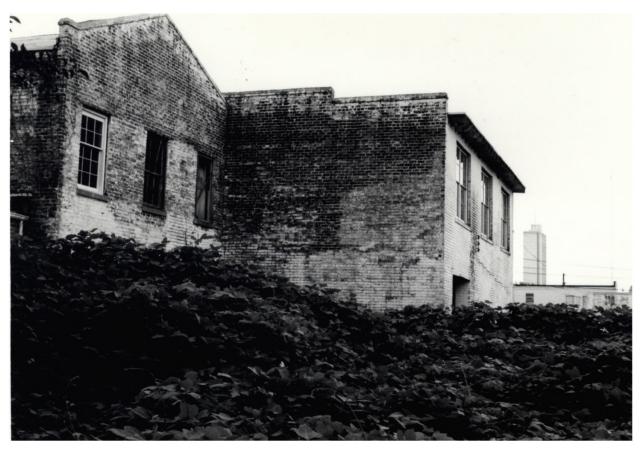

3 out of 5 Schumacher Carriage Works Mobile, Alabama Anne S. Bantens August 13, 1982 MHDC negative file Rear of building; camera facing northeast

4 out of 5 Schumacher Carriage Works Mobile, Alabama Anne S. Bantens August 13, 1982 MHDC negative file Carriage entrance-711 Dauphin, camera facing southeast