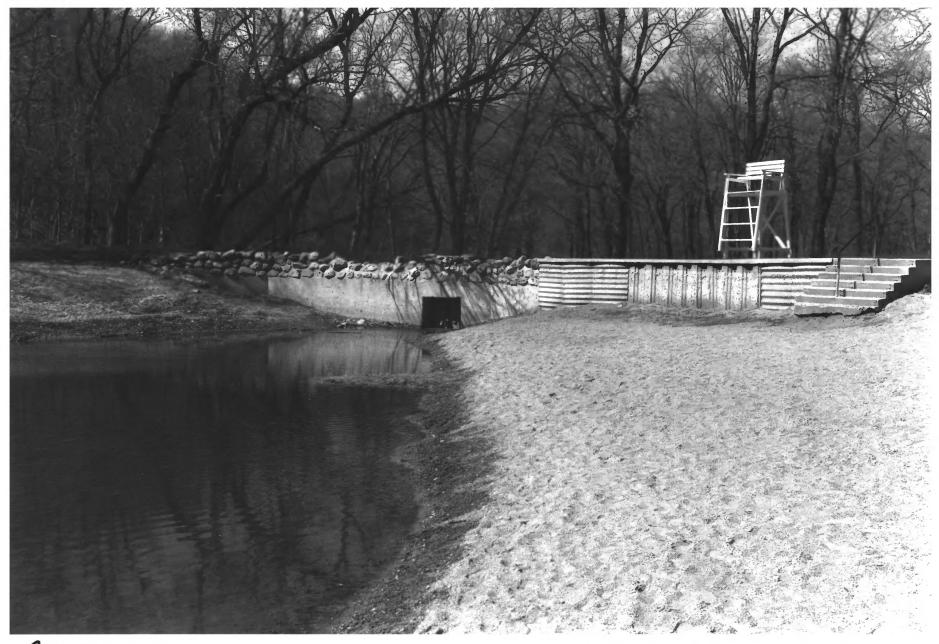

CAMDEN STATE PARK LYON CO., MN STRUCTURE # 4 PHOTO 1. D. 09723#15

DAM & LAKELET CAMDEN STATE PARK LYON CO., MN ROLF T. ANDERSON APRIL, 1988 MINNESOTA HISTORICAL SOLLETI 690 CEDAR (A V. DEPT) ST. PAUL, MN 55101 LOOKING NORTH