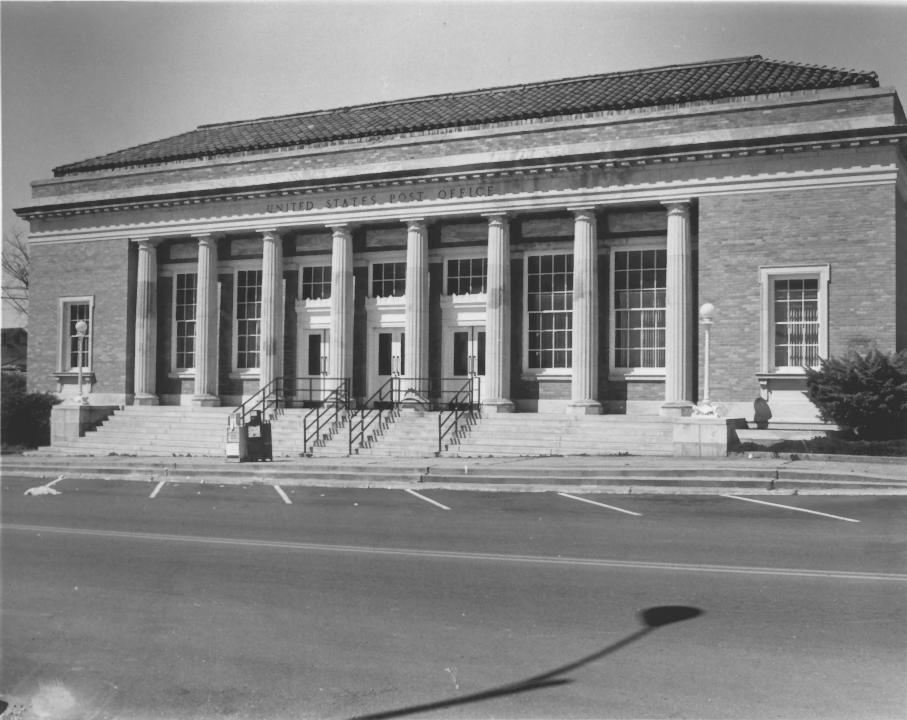

(Old Post Office Building) Washington Street Courthouse Annex 310 W. Washington Street Athens, Alabama Dee Bauer (Photographer) April 1, 1981 Negative - 310 W. Washington St. Exterior-looking North in front of building. FEP 18 1982 JAN 20 1982