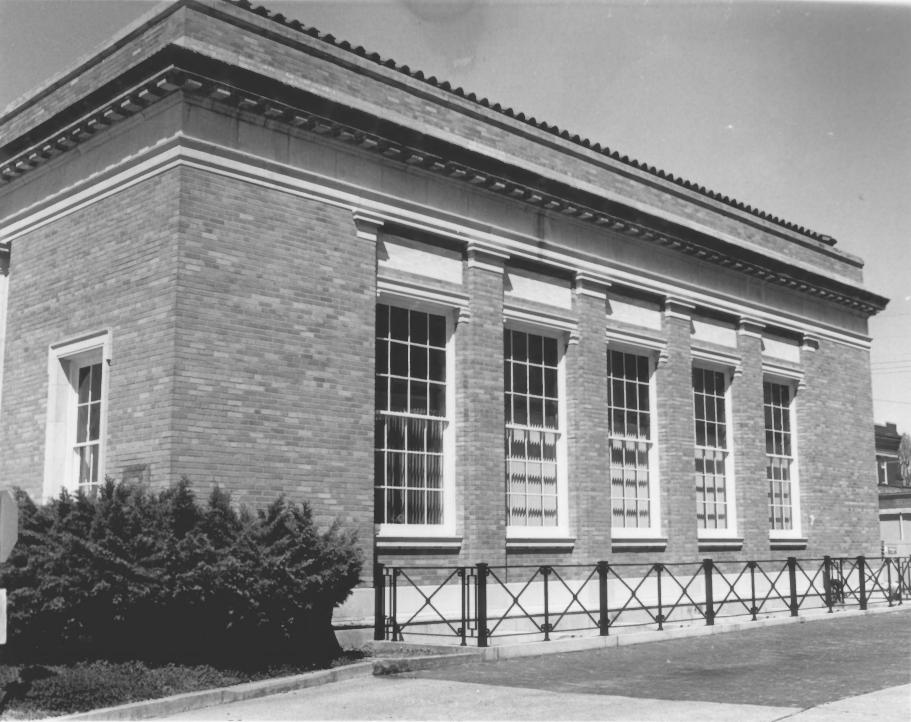

(Old Post Office Building) Washington Street Courthouse Annex 310 W. Washington Street Athens, Alabama Dee Bauer (Photographer) April 1, 1981 Negative-310 W. Washington St. Exterior-East side of building JAN 2 0 1982 FEE 18 1980