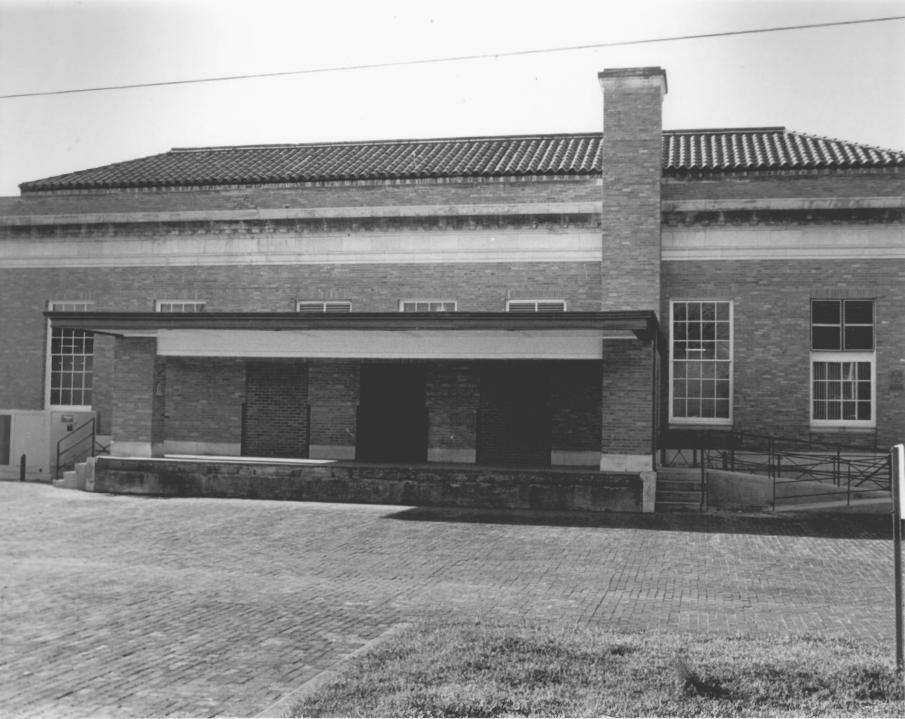

(Old Post Office Building) Washington Street Courthouse Annex 310 W. Washington Street Athens, Alabama Dee Bauer (Photographer) April 11, 1981 Negative-310 W. Washington St. Exterior-looking South in rear of building FEB 1 8 1982 JAN 2 0 1982