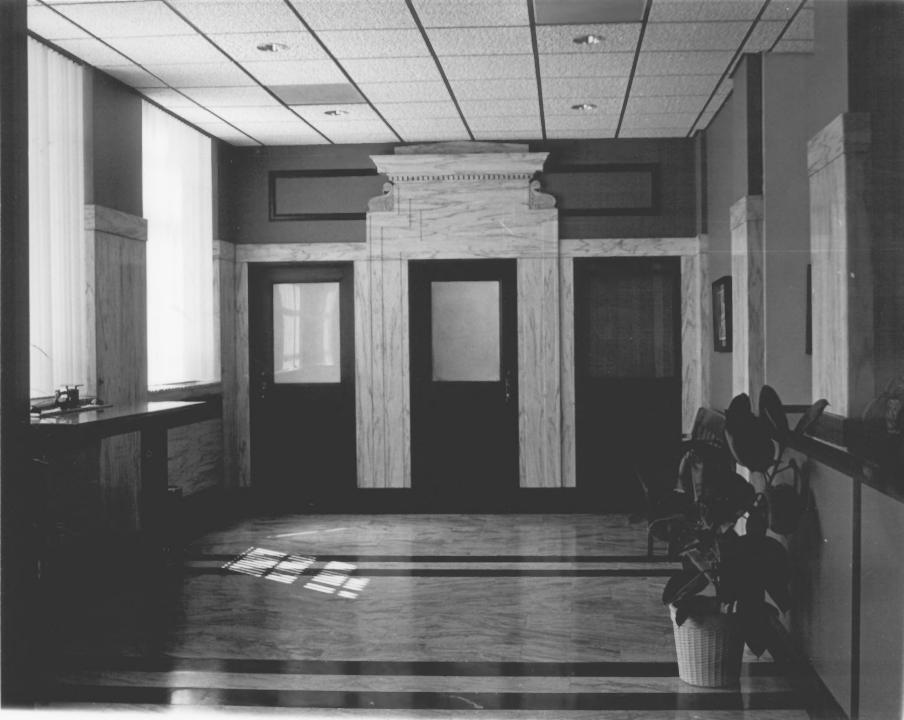

(Old Post Office Building) Washington Street Courthouse Annex 310 W. Washington Street Athens, Alabama Dee Bauer (Photographer) April 1, 1981 Negative-310 W. Washington St. Interior view of lobby. JAN 2 0 1982 FEB 1 8 195