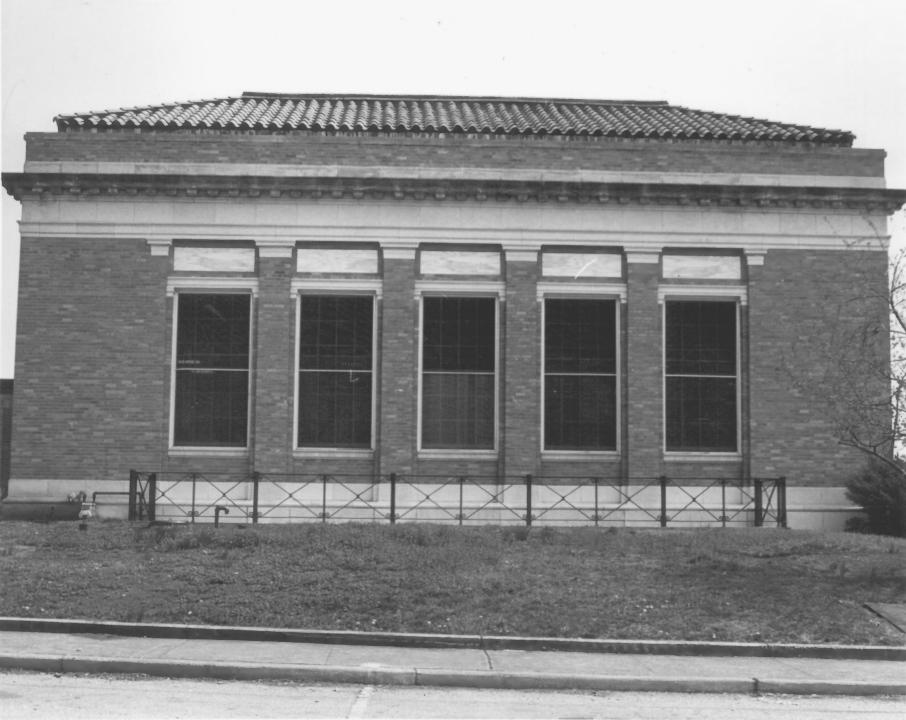

(Old Post Office Building) Washington Street Courthouse Annex 310 W. Washington Street Athens, Alabama Dee Bauer (Photographer) April11, 1981 Negative-310 W. Washington St. Exterior-West side of building FEP 1 8 1982