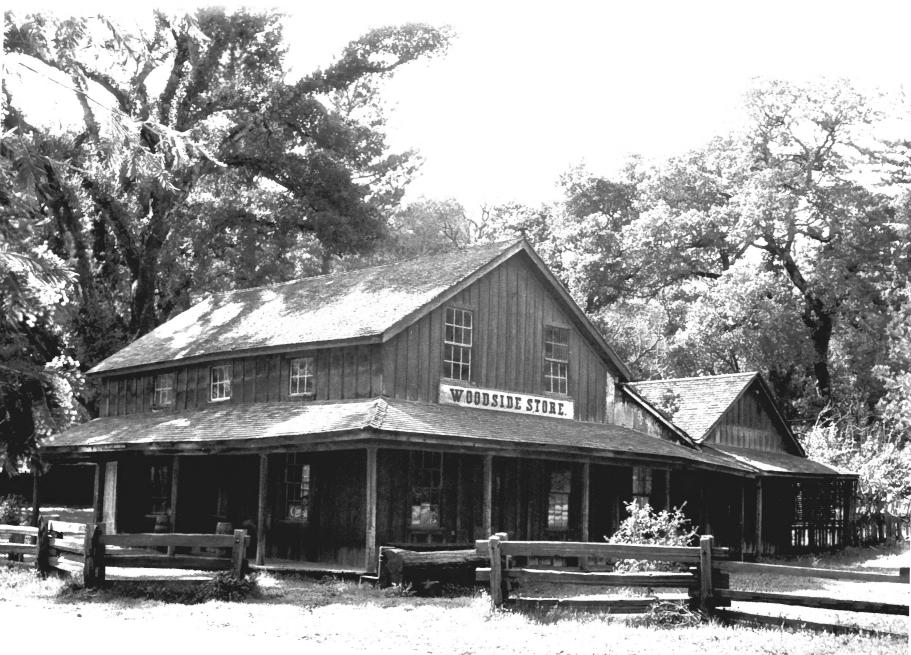

# #6 Woodside Store, Woodside, CA Arthur S. Keyes February, 1983 Neg @ SMCo Historical Museum North & East facades, camera aimed South-West

Woodside Store Woodside. Calif. Arthur S. Keyes February, 1983 Neg. @ SanMateoCo. Historical Mus. East & South Facade, camera aimed North-West Photo #7 of 11