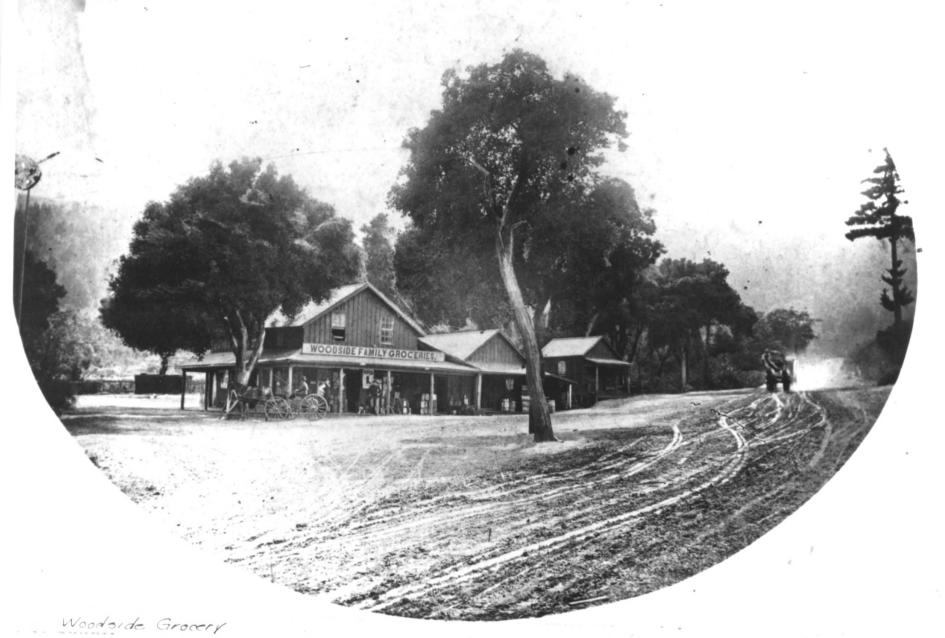

```
Woodside Store
 Woodside. Calif.
 Arthur S. Keyes
 February, 1983
Neg. @ San Mateo Co Hist. Museum
South Facade, Camera aimed slightly
West of North
#8 06 11
```

Woodside Store, Woodside, Calif. Photographer unknown, from coll. of SMCo Historical Assoc. circa 1870°s Negative @ SMCo Historical Museum North & East facades, camera aimed South West. Approx. same orients tion #3 #4) Photo #7 of 11