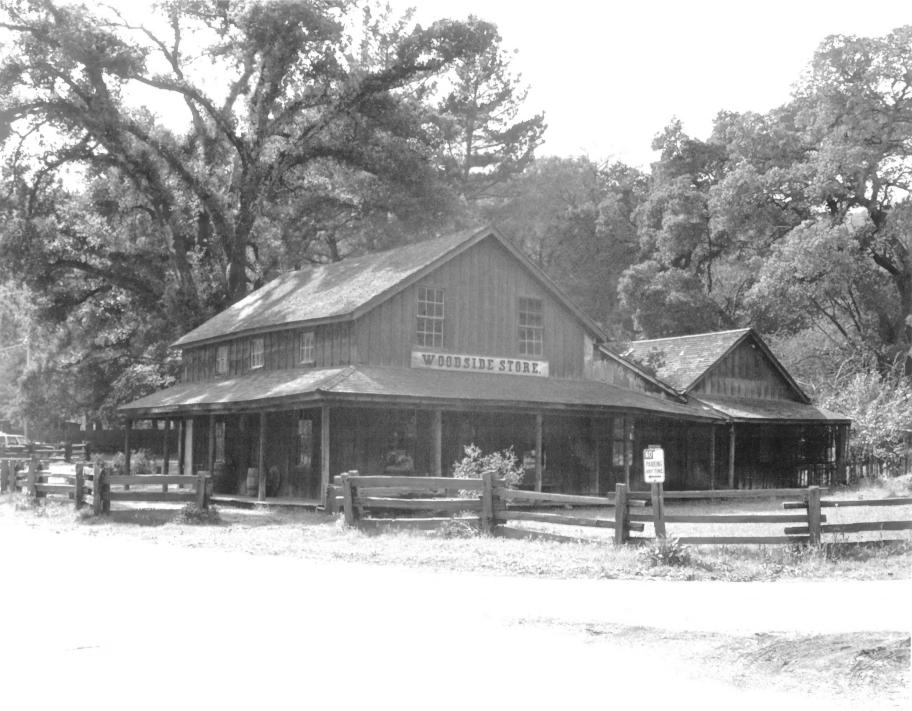

```
Woodside Store
 Woodside. Calif.
 Arthur S. Keyes
 February, 1983
Neg. @ San Mateo Co Hist. Museum
South Facade, Camera aimed slightly
West of North
#8 06 11
```

Woodside Store, Woodside, Calif. Photographer unknown, from coll. of SMCo Historical Assoc. circa 1870°s Negative @ SMCo Historical Museum North & East facades, camera aimed South West. Approx. same orients tion #3 #4) Photo #7 of 11