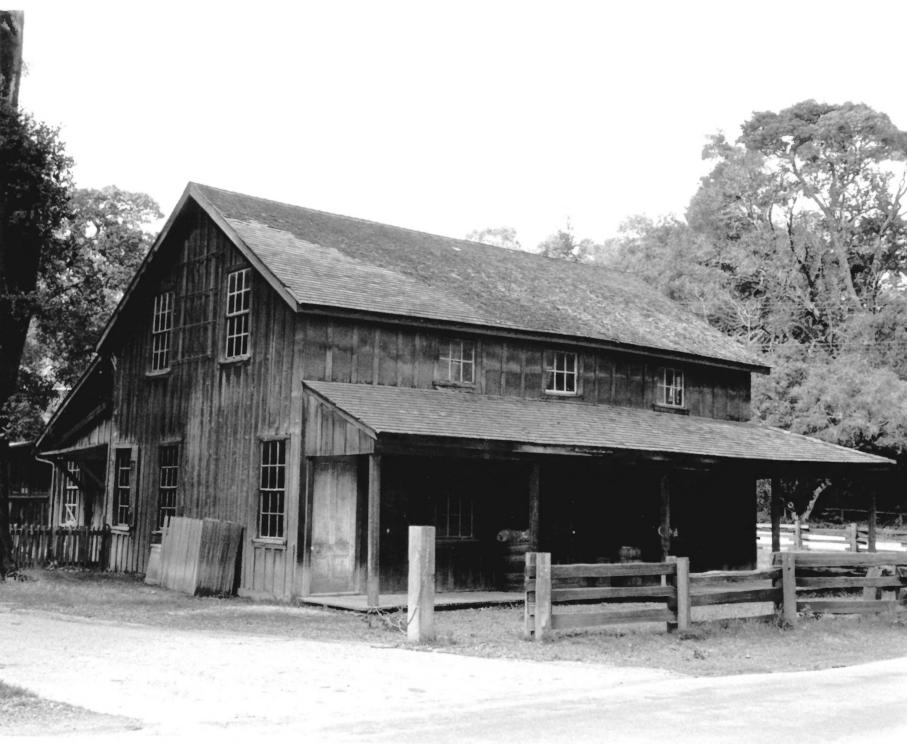

# #6 Woodside Store, Woodside, CA Arthur S. Keyes February, 1983 Neg @ SMCo Historical Museum North & East facades, camera aimed South-West

Woodside Store Woodside. Calif. Arthur S. Keyes February, 1983 Neg. @ SanMateoCo. Historical Mus. East & South Facade, camera aimed North-West Photo #7 of 11