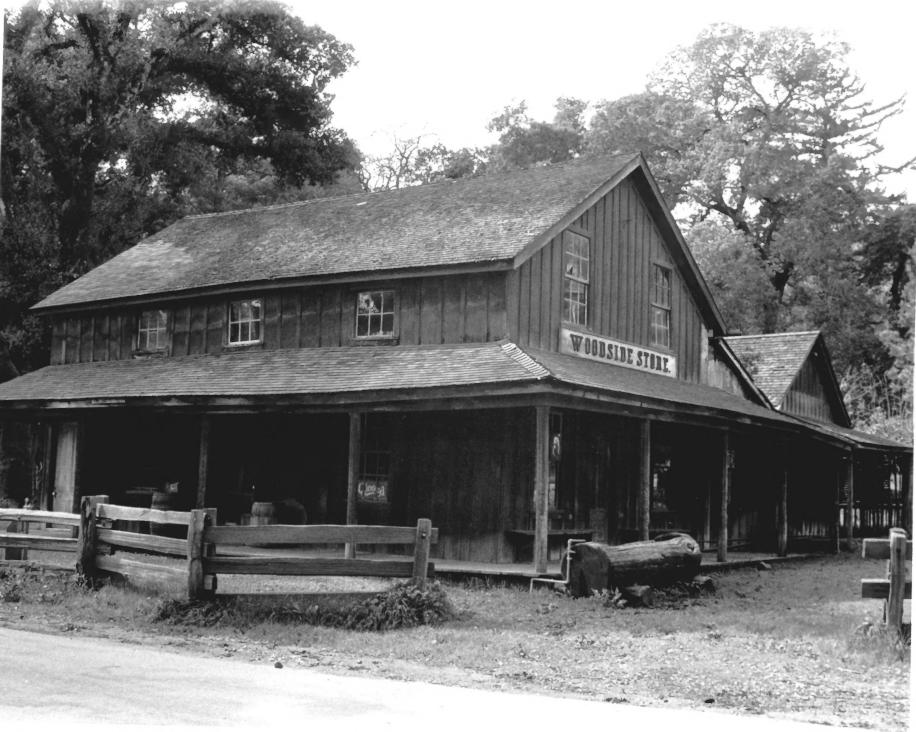

# #6 Woodside Store, Woodside, CA Arthur S. Keyes February, 1983 Neg @ SMCo Historical Museum North & East facades, camera aimed South-West

Woodside Store Woodside. Calif. Arthur S. Keyes February, 1983 Neg. @ SanMateoCo. Historical Mus. East & South Facade, camera aimed North-West Photo #7 of 11