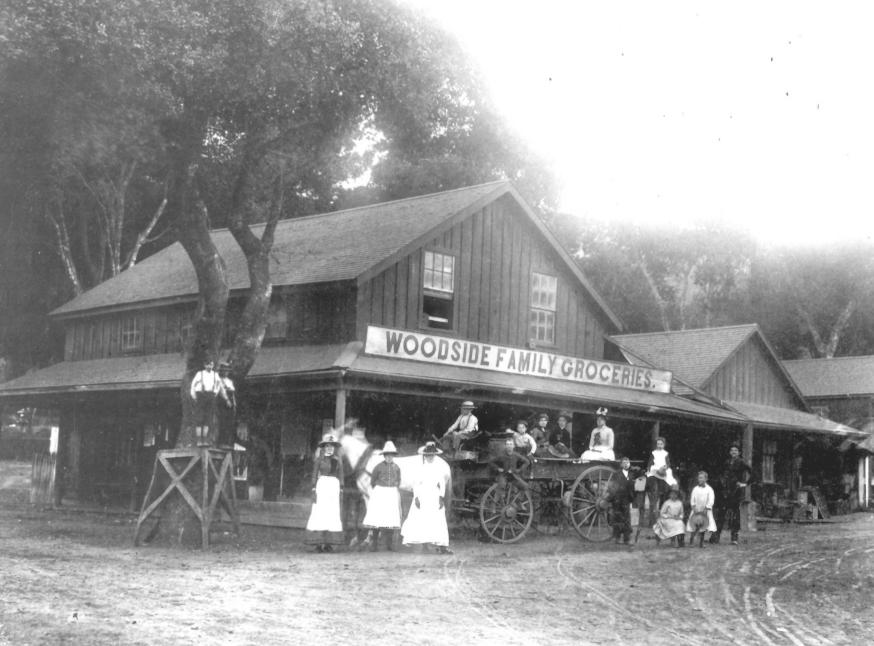

# PLEASE CREDIT SAN MATEO COUNTY HISTORICAL ASSN.

#10 Woodside Store, Woodside CA attributed to James Van Court, from coll. of SMCo Historical Assoc. circa 1880's No & East facades, camera aimed We SoW (approx same orientation as #5)