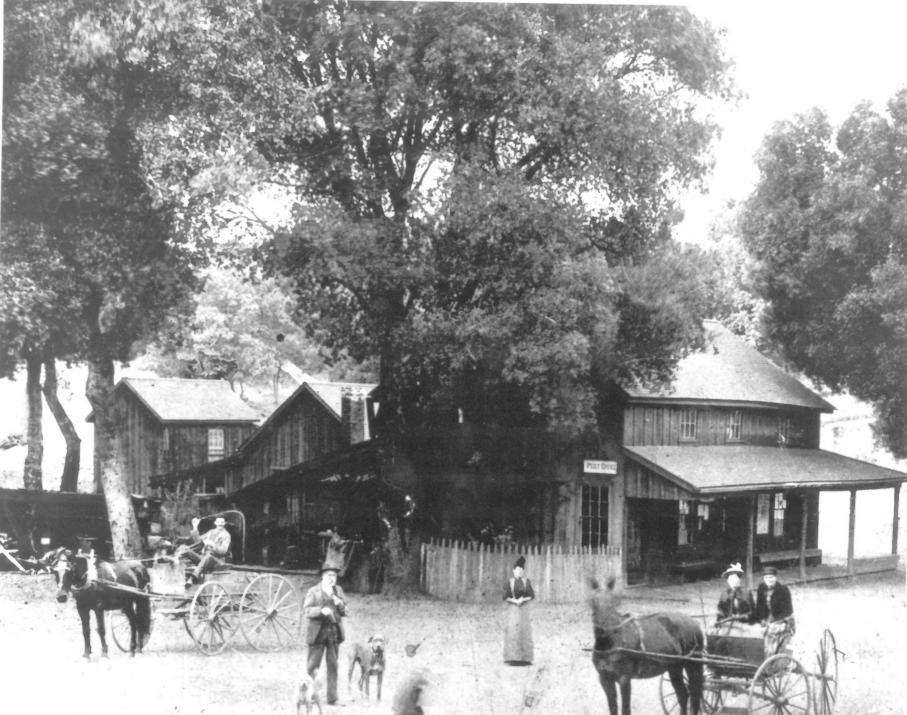

Woodside Store, Woodside, Calif. Photographer unknown, from coll of SMCo Historical Assoc. 1885-1900 (?) Negative @ SMCo Historical Museum South & East facades, camera aimed slightly W. of North (approx same orientation as #8) Dr. Tripp in left-center foreground Photo #ll of ()