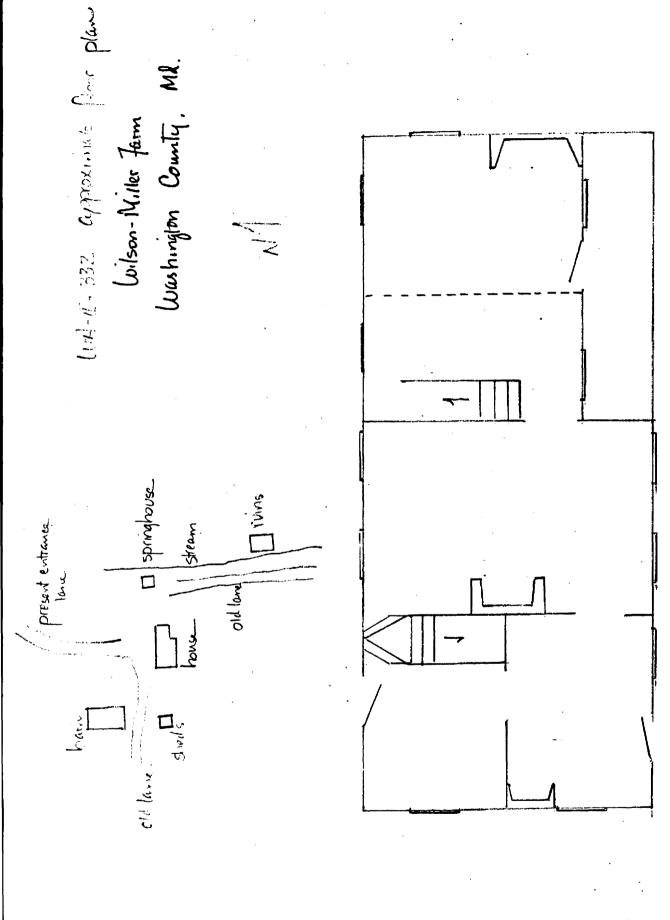

#### DESCRIBE THE PRESENT AND ORIGINAL (IF KNOWN) PHYSICAL APPEARANCE

This farmstead is located at the end of a long private lane which leads north from Millers Sawmill Road southwest of Sharpsburg in Washington County, Maryland. The house is situated near the bottom of a slope among limestone hills and faces south. The lane that now approaches the buildings leads to them from the north. Northwest of the house is a frame bank barn which faces east.

The house is a two-story, two-part, eight-bay log building sheathed with wood siding. It rests on fieldstone foundations which become nearly a full story in height at the north elevation. The building is divided nearly in half by a vertical seam in the foundations and an interior log wall marking the jointure of the two sections of the house. The westernmost, and presumably older, part is sheathed with siding with a heavy bead at the bottom edge. The other section displays German siding. A recessed double porch included under the main roof span extends along the south elevation of the east section of the building.

All windows have narrow frames, many of which contain two-over-two pane sash which appear to be replacements. Beneath the double porch, windows retain nine-over-six pane sash. Six-over-six sash remain in windows of the north foundation wall. Most windows at the two main stories are flanked with pairs of shutters with movable louvers.

Entrances have framing similar to that of the windows. The original front entrance appears to be located in the first bay from the west end of the south elevation. Here a six-pane door is hung beneath a four-light transom. Other doors are located at both levels of the double porch. An exterior stair under the double porch gives access to the upper level of the porch as well as to the cellar. One door is also present in the north elevation at the west end, and doors lead to the cellar through the foundations in the east and north walls.

The roof is sheathed with standing seam tin and extends beyond the end walls. There are three brick chimneys, each painted red. Two are located inside the end walls and the third extends from the interior of the west section near its center.

The interior of the house shows 18th century work in parts of the west section with evidence of major renovations during the third quarter of the 19th century and again during the late 19th or early 20th century. The west section has a three-room first floor plan which would appear to be Germanic in origin with a large central fireplace facing into what was probably a kitchen (the east room of the west section). Behind or west of this large room are two smaller rooms, one of which has been partitioned for a modern bath. The southwest room has a fireplace with a mantel which would appear to date from the third quarter of the 19th century as does the other woodwork in this portion of the house. An unusual feature is the enclosed stair with its bottom step cut at angles to accommodate entrances from two rooms on opposite sides of the stair.