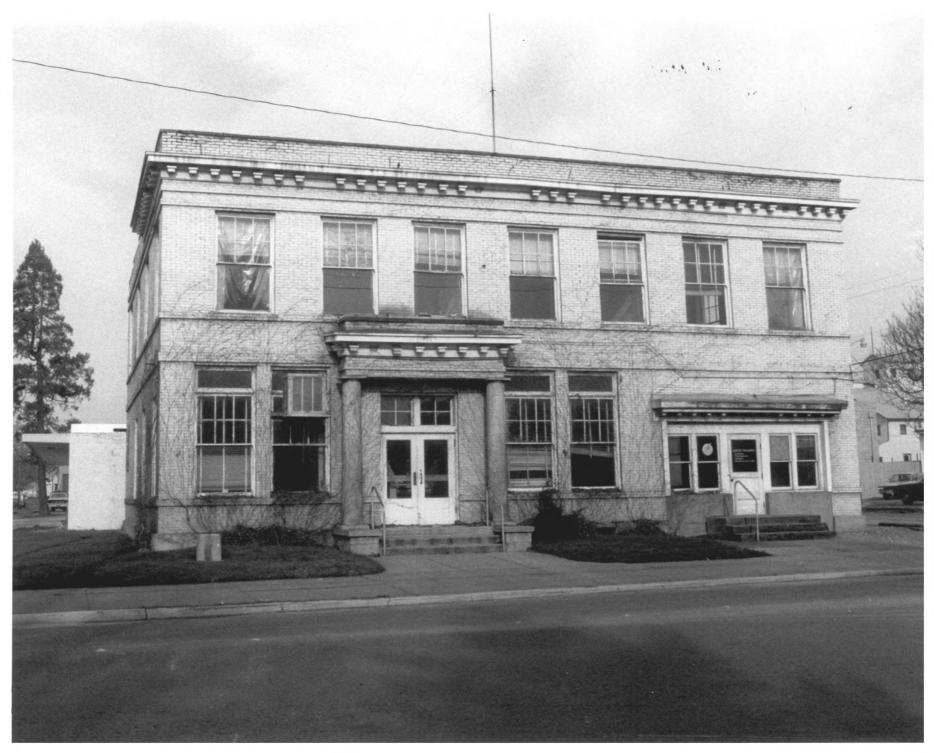

> Gresented for Lustomial preservation research

> > PHOTOGRAPHY
> > PERCY T. BOOTH

P. T. BOOTH
2305 Dowell Road
Grants Pass, Ore. 97526

```
City Hall & Fire Station,
4th & "H" Streets, Grants Pass, OR
"Principal Facade" JOSEPHINE COUNTY
1984
Afseth, Jacobs & Schmitz, A.I.A.
2950 East Barnett Road
Medford, OR 97504
(503) 779-5237
                        20F 9
```