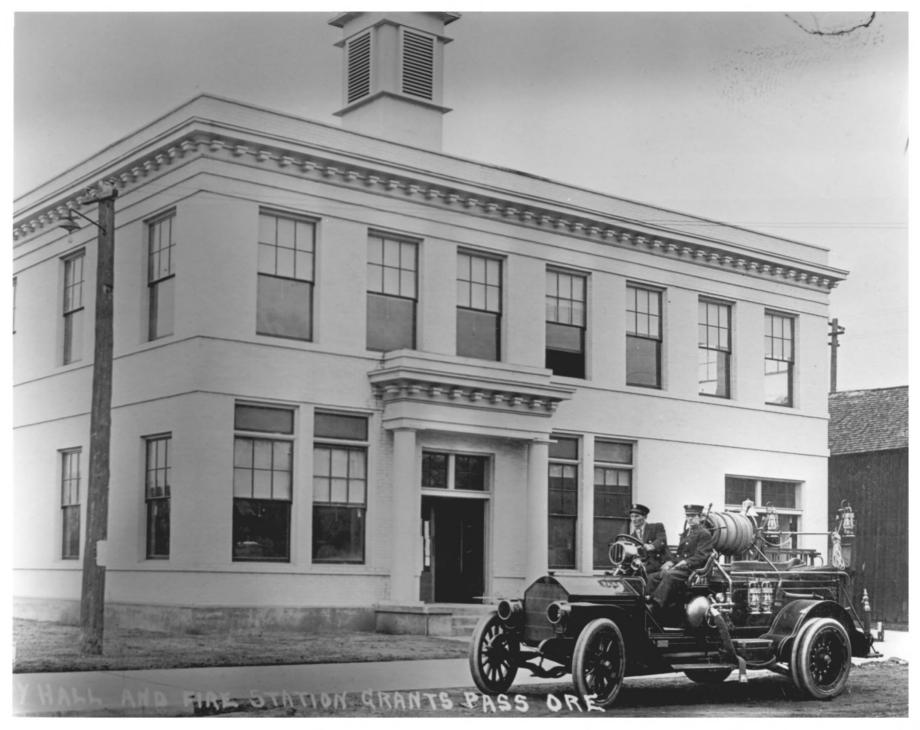

City Hall & Fire Station,
4th & "H" Streets, Grants Pass, OR
"Principal Facade" Josephine County
c. 1916
P. T. Booth
2305 Dowell Road
Grants Pass, OR 97526

Photograph from the Percy T. Booth Collection