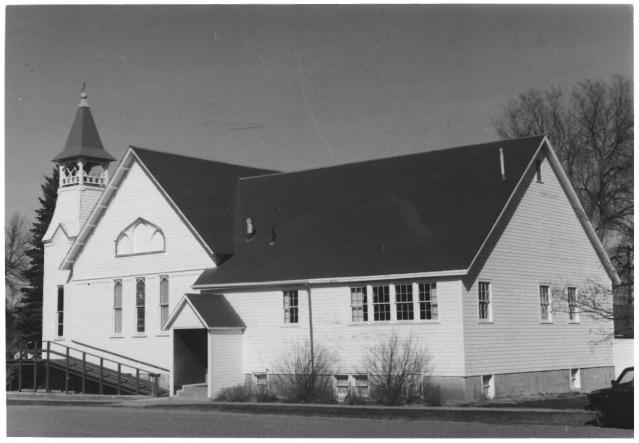

## photo # 9

Historic Resources of Bridger, Montana, MRA Carbon County, Montana Photographer: Edrie Vinson Carbon County Historic Preservation Office Courthouse Annex, Red Lodge, MT Date of photo: February, 1987 View: Methodist-Episcopal Church, looking NE