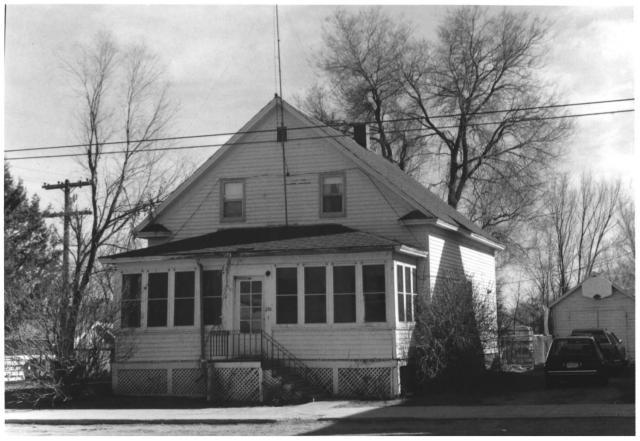

## - photo # 10

Historic Resources of Bridger, Montana, MRA Carbon County, Montana Photographer: Edrie Vinson Carbon County Historic Preservation Office Courthouse Annex, Red Lodge, MT Date of photo: February, 1987

View: M-E Parsonage, looking south