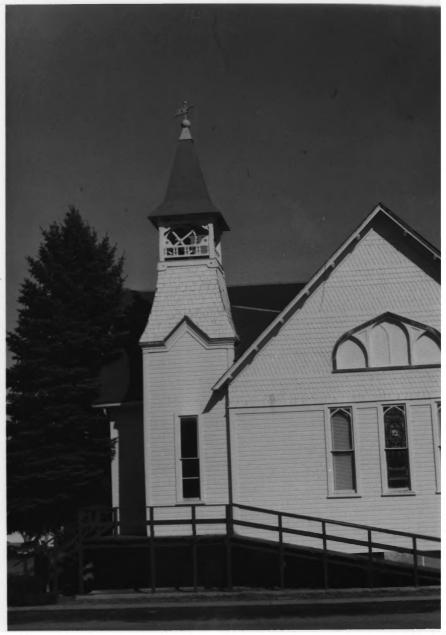

## photo # 11

Historic Resources of Bridger, Montana, MRA Carbon County, Montana Photographer: Edrie Vinson Carbon County Historic Preservation Office Courthouse Annex, Red Lodge, MT

Date of photo: February, 1987

View: Methodist-Episcopal Church, looking S