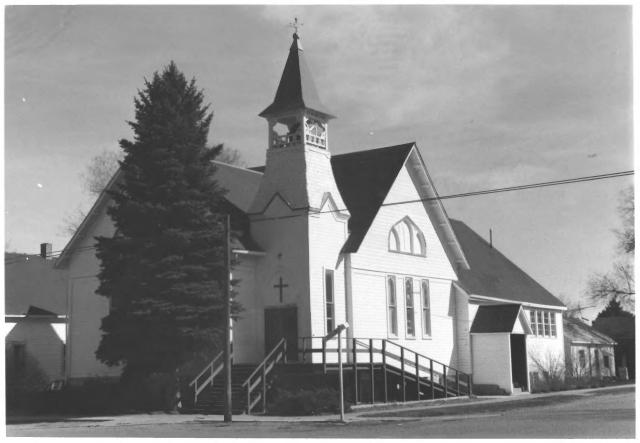

Historic Resources of Bridger, Montana, MRA Carbon County, Montana Photographer: Edrie Vinson Carbon County Historic Preservation Office Courthouse Annex, Red Lodge, MT Date of photo: February, 1987

View: Methodist-Episcopal Church, southeast