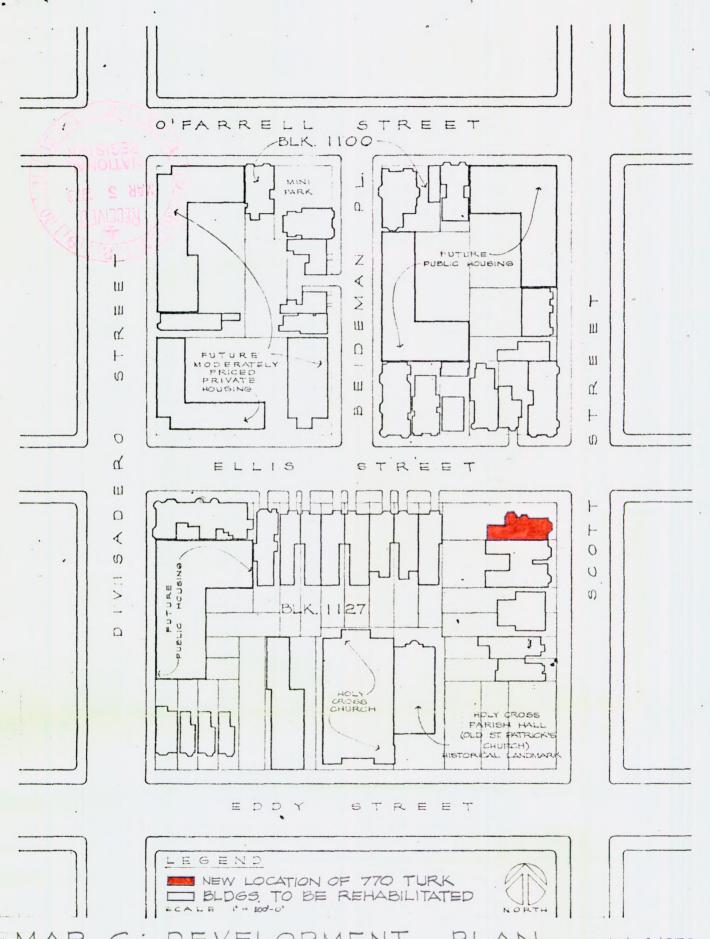

Although many absentee landlords owned this Victorian structure in the land of the land outside. This lovely, so Victorian is to be moved to become one of a row of Victorians on Scott Street at Ellis Street.