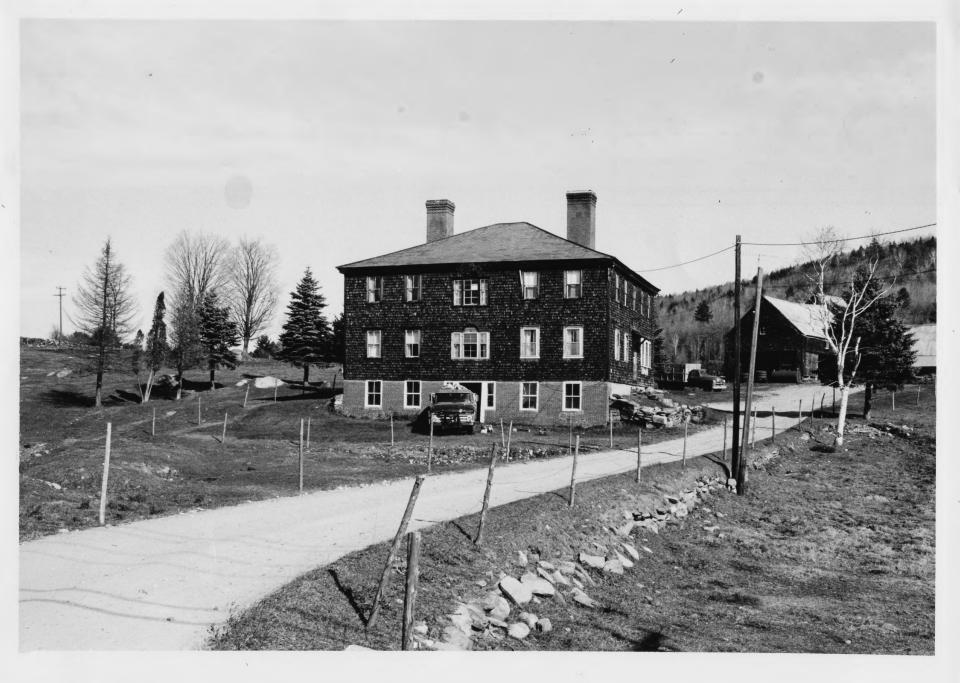

| VERMONT DIVISION OF HISTORIC SITES |
|------------------------------------|
| COUNTY WINDSOR TOWN CHESTER        |
| SUBJECT LEFFREY House              |
| DATE 10/73 FILE # 74-A-3           |
| CREDIT COURTNEY FISHER             |
| VIEW S.W. ELEV.                    |

## NATIONAL REGISTER OF HISTORIC PLACES PROPERTY PHOTOGRAPH FORM

(Type all entries - attach to or enclose with photograph)

|                                             | *                         | . 9                            |
|---------------------------------------------|---------------------------|--------------------------------|
| 1. NAME                                     |                           |                                |
| COMMON                                      | AND/OR HISTORIC           | NUMERIC CODE (Assigned by NPS) |
|                                             |                           | 1 9 107 4                      |
| Jeffrey House                               | Jabez Sargent, Jr. House  | JUN 1 3 1974                   |
| 2. LOCATION                                 | Journal Outs of the Mount |                                |
| STATE                                       | COUNTY                    | TOWN                           |
| Vermont                                     | Windsor                   | Chester                        |
| STREET AND NUMBER                           | WINGSOL                   | i dioscoi                      |
|                                             |                           |                                |
|                                             |                           |                                |
| North Street, Chester De 3. PHOTO REFERENCE | pot                       |                                |
| 3. PHOTO REFERENCE                          |                           |                                |
| PHOTO CREDIT Courtney Fisher                | DATE                      | NEGATIVE FILED AT              |
| for Vt. Division of                         |                           | Vermont Division of            |
| Historic Sites                              | October 1973              | Historic Sites                 |
| 4. IDENTIFICATION                           | 00000011010               | 111500110 011005               |
| DESCRIBE VIEW, DIRECTION, ETC.              |                           |                                |
| View of southwest (main)                    | and southeast (side) ele  | MAY 2 8 1974                   |
|                                             |                           | REGISTER                       |
|                                             |                           | (0)                            |