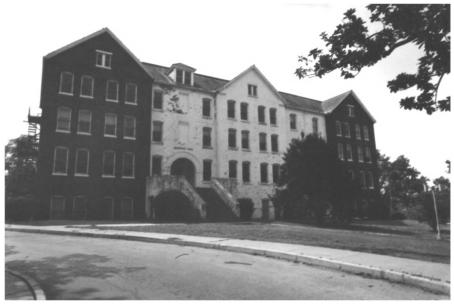

```
KNOXVILLE COLLEGE HISTORIC DISTRICT
Knoxville, Knox County, Tennessee
McKee Hall
Photo By: Robert Dalton
           August 1978
Date:
Neg.
          Tennessee Historical Comm.
           Nashville, Tennessee
Looking west at the east elevation
             MAY 1 1980
#1 of 18
```