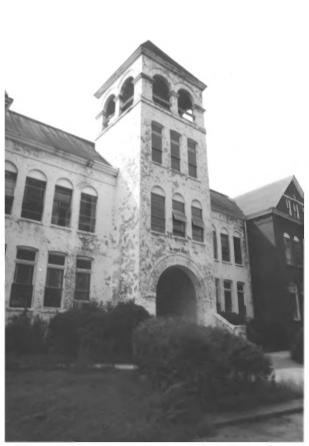

```
KNOXVILLE COLLEGE HISTORIC DISTRICT
Knoxville, Knox County, Tennessee
McKee Hall
Photo By: Robert Dalton
           August 1978
Date:
Neg.
          Tennessee Historical Comm.
           Nashville, Tennessee
Looking west at the east elevation
             MAY 1 1980
#1 of 18
```