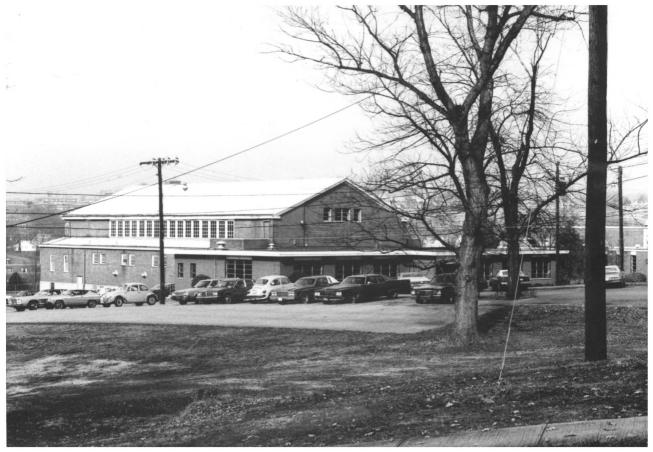

```
KNOXVILLE COLLEGE HISTORIC DISTRICT
Knoxville, Knox County, Tennessee
Giffen Alumni Memorial Building
Photo By: Robert Dalton MAY I
Date: August 1978
          Tennessee Historical Comm.
Neq.
          Nashville, Tennessee
View of south (addition) and west elevations
```

#14 of 18 FEB 1 2 1980