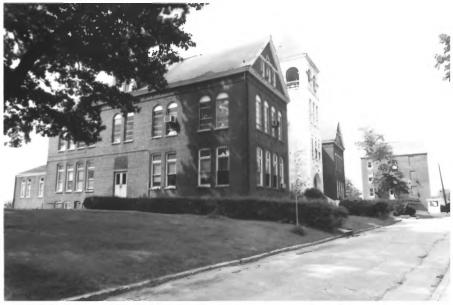

```
KNOXVILLE COLLEGE HISTORIC DISTRICT
Knoxville, Knox County, Tennessee
McKee Hall
Photo By:
                                                                                                                        Robert Dalton
Date:
                                                                                                                       August 1978
                                                                                                                       Tennessee Historical Commission
 Neq.
                                                                                                                         Nashville, Tennessee
Looking north at south elevation #4 of 18 MAY | 
                                                                                                                                                                                                                                                      1980 FEB 1 2 1980
```