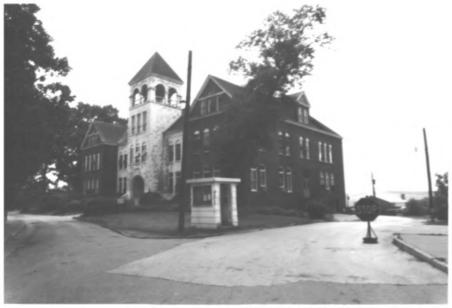

```
KNOXVILLE COLLEGE HISTORIC DISTRICT
Knoxville, Knox County, Tennessee
McKee Hall
Photo By: Robert Dalton
Date: August 1978
         Tennessee Historical Comm.
Neq.
          Nashville, Tennessee
Looking southwest at east and north
elevations.
                      1980 FEB 1 2 1980
             MAY I
#2 of 18
```