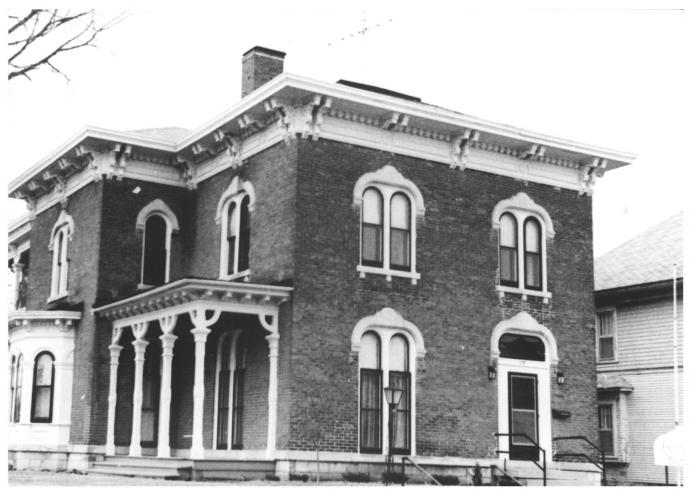

Thaddeus Binford House
110 North 2nd Ave.
Marshalltown, Marshall County, Iowa
Photo No. 6
By: Unknown
Date: winter 1983-84
View: to northwest

#1 Senford House 11

110 M. 2 nd Ave Marshalltown Town