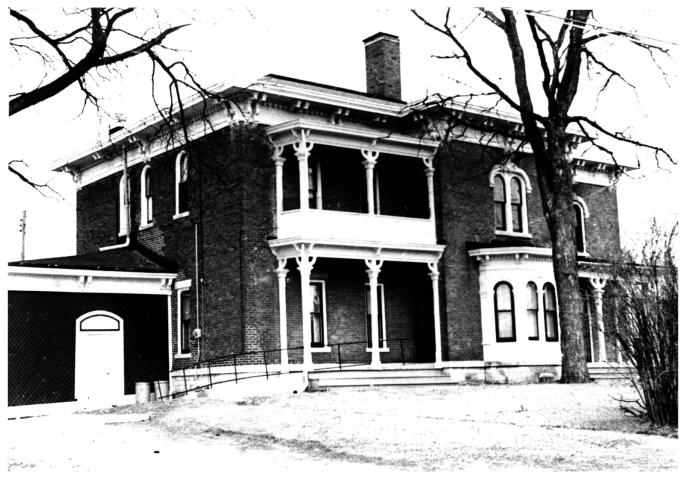

#4 Benford Hause 110 n.2 ave Marshalltown Down

Thaddeus Binford House
110 North 2nd Ave.
Marshalltown, Marshall County, Iowa
By: Unknown
Date: winter 1982-83
View: to north

Photo No. 5

#3 Binford Louise 110 n. 2 are Marshalltown, Jowa