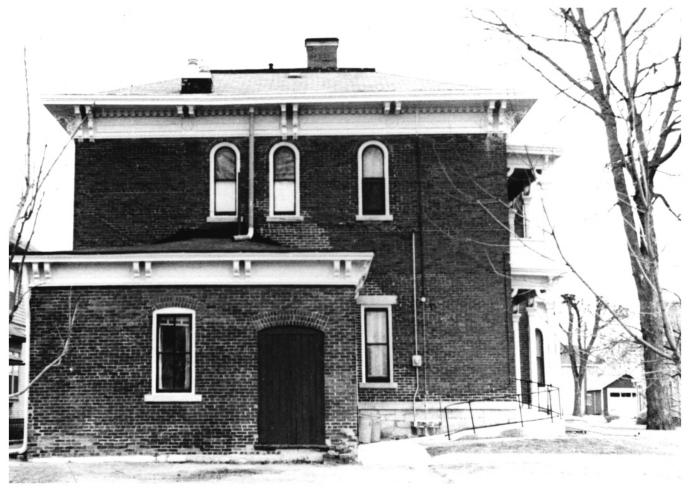

# 5 Benford House 110 n. 2nd Gov Marshalltown Jowa

Thaddeus Binford House
110 North 2nd Ave.
Marshalltown, Marshall County, Iowa
By: Unknown
Date: Winter 1982-83
View: to northeast

View: to northeast

Photo #4