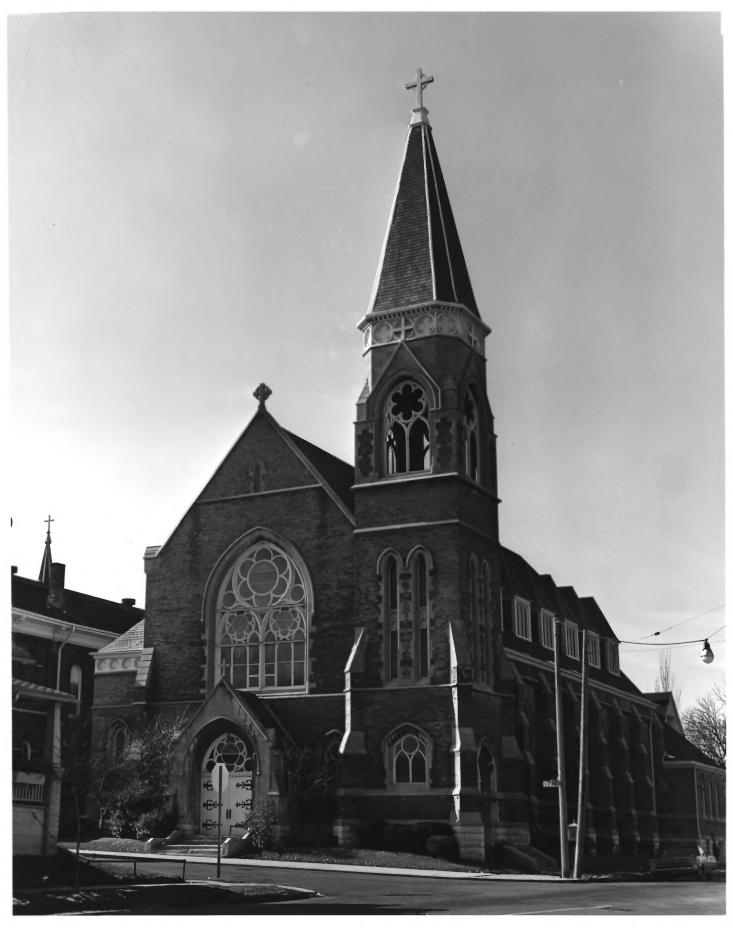

3. PHOTO REFERENCE

PHOTO CREDIT

4. IDENTIFICATION

Paul S. Pagel

DESCRIBE VIEW, DIRECTION, ETC.

Front facade viewed from northeast.

DATE

November 16, 1974