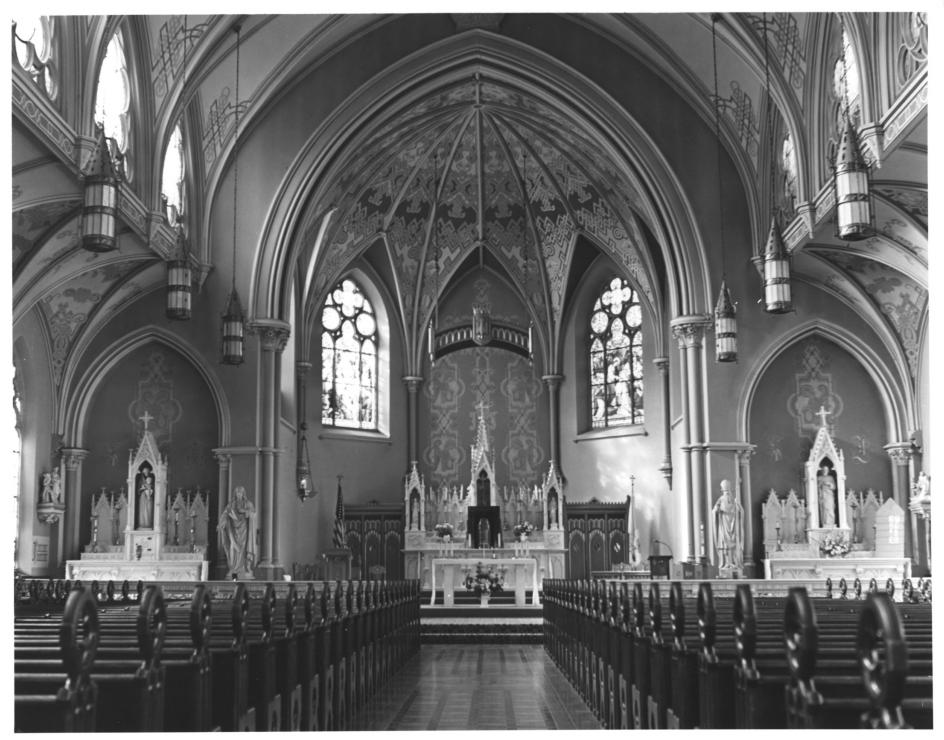

### NATIONAL REGISTER OF HISTORIC PLACES PROPERTY PHOTOGRAPH FORM

| entries - attach to or enclose with pho | tograpn)                                                                                       |  |
|-----------------------------------------|------------------------------------------------------------------------------------------------|--|
| the basis of the second                 |                                                                                                |  |
| AND/OR HISTORIC                         | NUMERIC CODE (Assigned by NPS)                                                                 |  |
| St. Patrick's Roman Catholic Church     | DEC 1 6 1974                                                                                   |  |
|                                         |                                                                                                |  |
| COUNTY                                  | TOWN                                                                                           |  |
| Milwaukee                               | Milwaukee                                                                                      |  |
|                                         |                                                                                                |  |
|                                         |                                                                                                |  |
|                                         |                                                                                                |  |
| DATE                                    | Milwaukee Landmarks Commission, Milwaukee                                                      |  |
| November 16, 1974                       |                                                                                                |  |
|                                         |                                                                                                |  |
|                                         | 1/8//0                                                                                         |  |
| and Child by Gaetano Trentan            | RECEIVED  RECEIVED  NATIONAL REGISTER                                                          |  |
|                                         | AND/OR HISTORIC St. Patrick's Roman Catholic Church  COUNTY Milwaukee  DATE  November 16, 1974 |  |