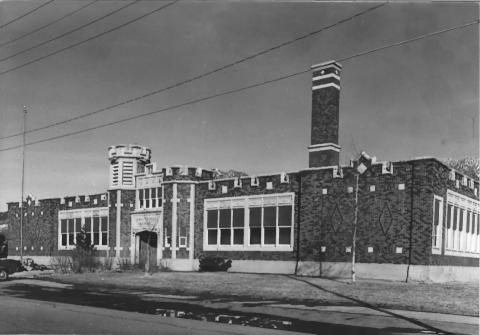

Name: Hawthorne School Address: 3500 White Way, Butte, MT Photographer: Mark Fiege Date: Feb. 21, 1987 View to northeast of front facade Negatives located in SHPO, Helena MT Photo No.: 8

Suburban Schools in Butte TR