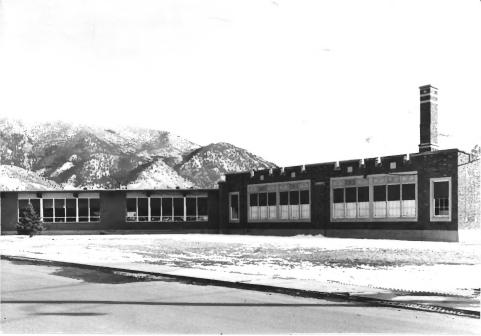

Name: Hawthorne Grade School Address: 3500 White Way, Butte, MT Photographer: Mark Fiege Date: Feb.21, 1987 View to northeast with rear add'n Negatives 1 coated in SHPO, Helena Photo No.: 9

Scherba, schools in Butte TR