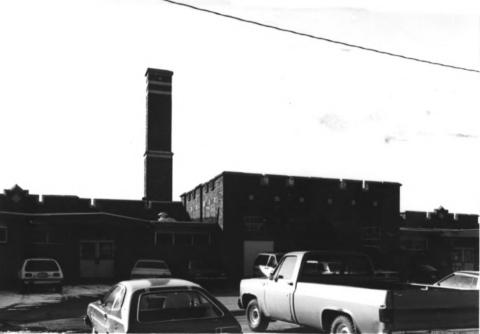

Suburban Scheels in ButteTR

Name: Hawthorne Grade School Address: 3500 White Way, Butte, MT Photographer: Mark Fiege Date: Feb. 21, 1987 View to northwest of rear of building Negatives located in SHPO, Helena, MT Photo Nol: 14

Schurber Schools in Buttle TR