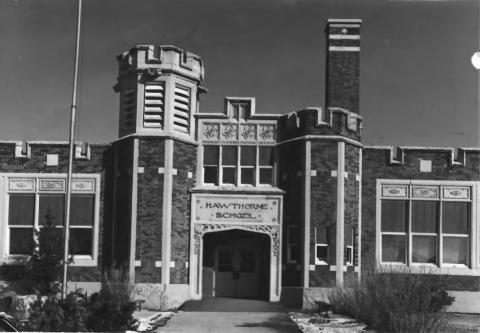

Name: Hawthorne Grade School Address: 3500 White Way, Butte, MT Photographer: Mark Fiege Date: to Febst<sup>21</sup> 1987 Negatives located in SHPO, Helena MT Photo No.: 10

Suburba Scheels in Butte, TR