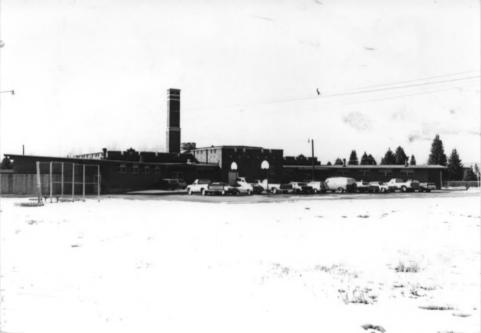

Name: Hawthorne Grade School Address: 3500 White Way, Butte, MT Photographer: Mark Fiege Date: to Febst<sup>21</sup> 1987 Negatives located in SHPO, Helena MT Photo No.: 10

Suburba Scheels in Butte, TR