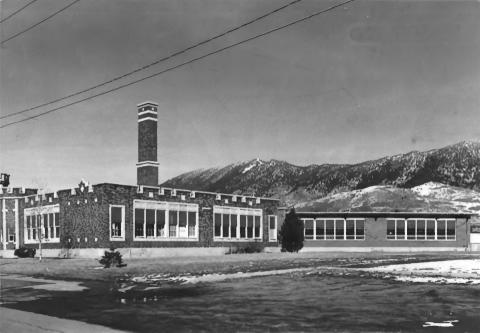

Name: Hawthorne Grade School Address: 3500 White Way, Butte, MT Photographer: Mark Fiege Date: Feb.21, 1987 View to northeast with rear add'n Negatives 1 coated in SHPO, Helena Photo No.: 9

Scherba, schools in Butte TR