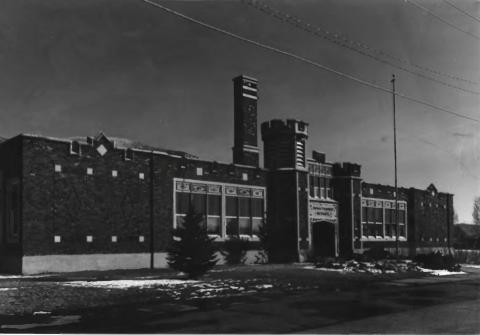

Name: Hawthorne School Address: 3500 White Way, Butte, MT Photographer: Mark Fiege Date: Feb. 21, 1987 View to northeast of front facade Negatives located in SHPO, Helena MT Photo No.: 8

Suburban Schools in Butte TR