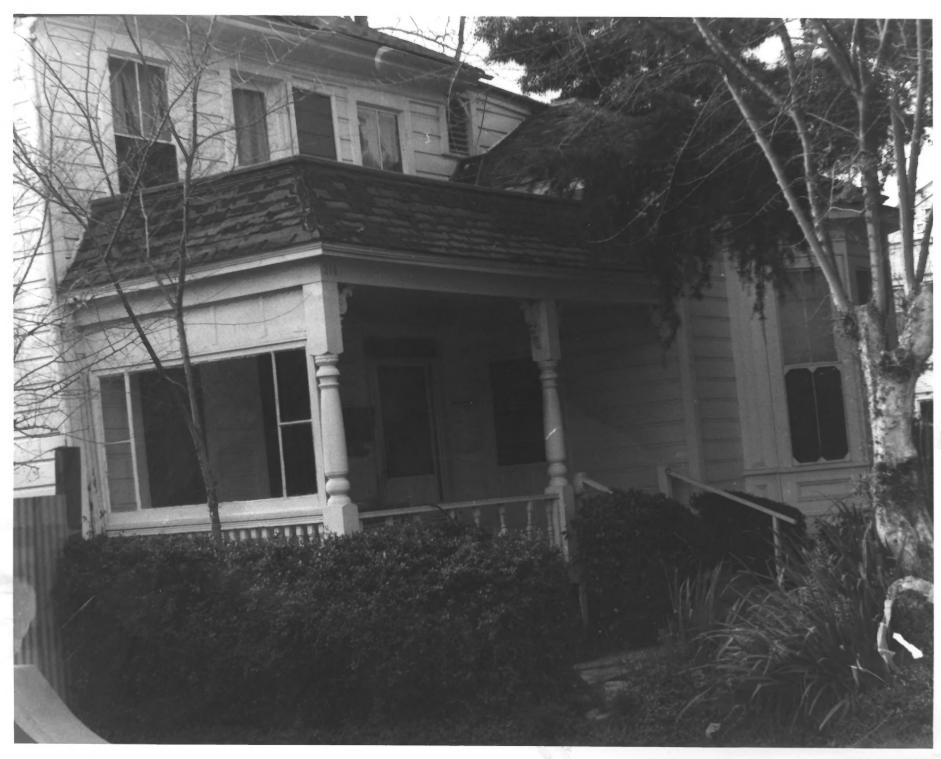

Old Backs House 215 N. Claudina, Orange County Anaheim. Ca. Photographer: Beth Welch Negatives: Anaheim Historical Society, 321 N. Philadelphia Anaheim. View of front (east) facade AUG 1 8 1980 1978

OLD BACKS HOUSE 215 N. CLAUDINA, ANAHEIM. CAL. ORANGE COUNTY PHOTOGRAPHER: BETH WELCH OCT | 4 1980 TAKEN IN FEBRUARY 1980 NEGETIVES STORED WITH THE ANAHEIM HISTORICAL SOCIETY, 321 N. PHILADEL\* VIEW OF SOUTHEAST CORNER OF THE FRONT FACADE AUG 1 8 1980 NO. 3 of 9