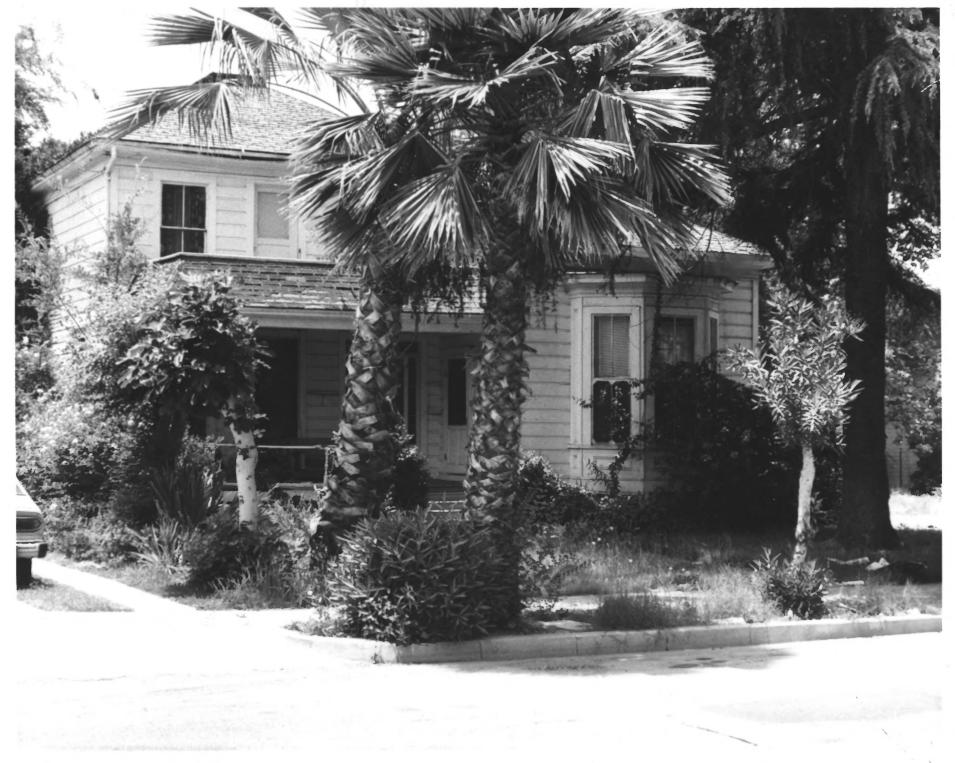

Old Backs House 215 N. Claudina, Orange County Anaheim. Ca. Photographer: Beth Welch Negatives: Anaheim Historical Society, 321 N. Philadelphia Anaheim. View of front (east) facade AUG 1 8 1980 1978

OLD BACKS HOUSE 215 N. CLAUDINA, ANAHEIM. CAL. ORANGE COUNTY PHOTOGRAPHER: BETH WELCH OCT | 4 1980 TAKEN IN FEBRUARY 1980 NEGETIVES STORED WITH THE ANAHEIM HISTORICAL SOCIETY, 321 N. PHILADEL\* VIEW OF SOUTHEAST CORNER OF THE FRONT FACADE AUG 1 8 1980 NO. 3 of 9

OLD BACKS HOUSE 215 N. CLAUDINA ST ANAHEIM, ORANGE COUNTY, CAL. 92805 PHOTOGRAPHER: BETH WELCH TAKEN IN FEBRUARY 1980 negatives: ANAHEIM HISTORICAL SOCIETY, 321 N. PHILADELPHIA ANAHEIM VIEW OF FRONT (EAST) FACADE NO. 2 of 9