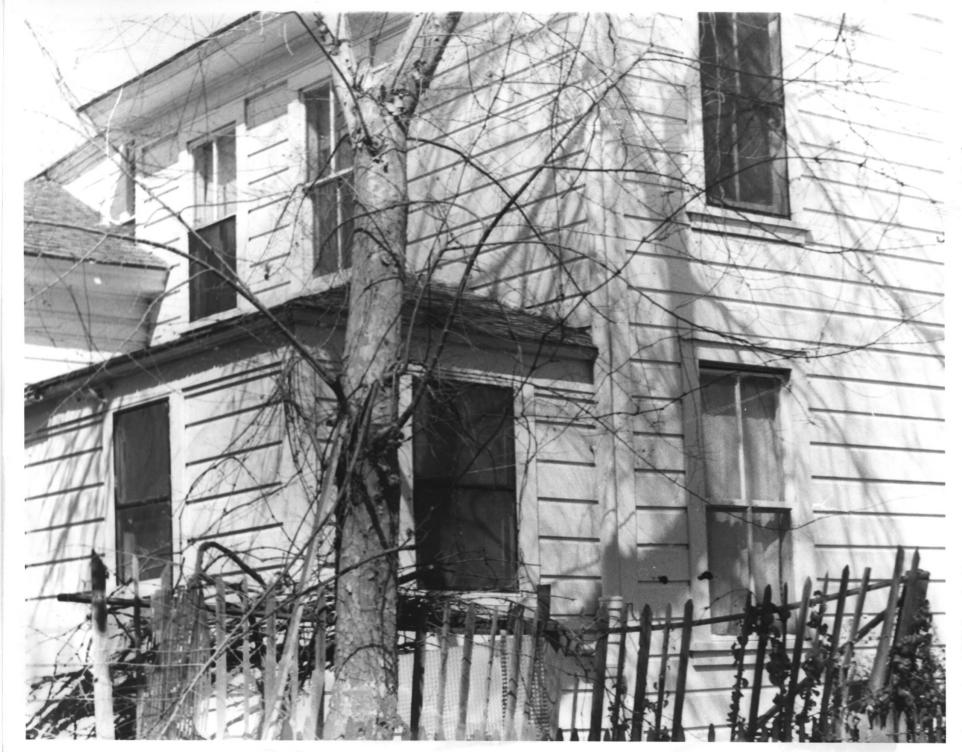

OLD BACKS HOUSE AUG 1 8 1980 215 (N. CLAUDINA ST. ANAHEIM, CA. ORANGE COUNTY
PHOTOGRAPEHR: BETA WELCH 4 1980 NEGATIVES STORED AT: ANAHEIM HISTORICAL SOCIETY, 321 N. PHILADELPHIA, ANAHEIM TAKEN IN FEB. 1980 REAR PORTION (WEST FACE) OF HOUSE. LEAN-TO TO THE LEFT IS THE PLUMBING SHED ADDED ABOUT 1910. NO. 9 of 9