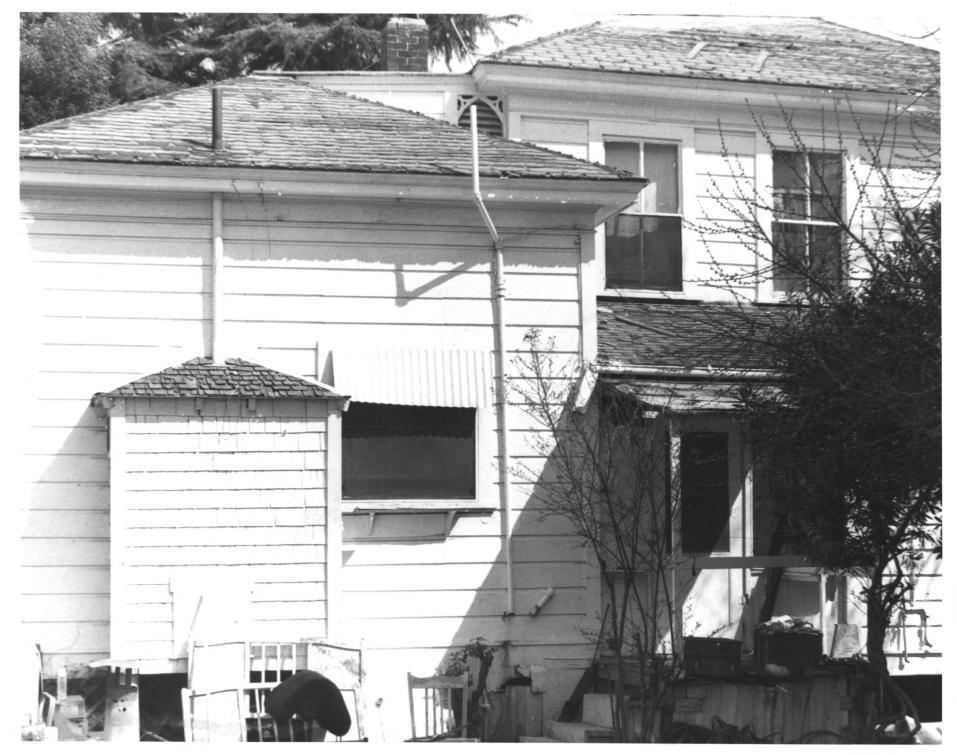

## OLD BACKS HOUSE 215 N. CLAUDINA ANAHEIM, CA. ORANGE COUNTY

TAKEN FEB. 1980

NEGATIVES LOCATED AT: ANAHEIM HISTORICAL SOCIETY, 321 N. PHILADELPHIA ANAHEIM, CA.

REAR, SOUTHWEST CORNER, BACK PORCH NO. 7 of 9