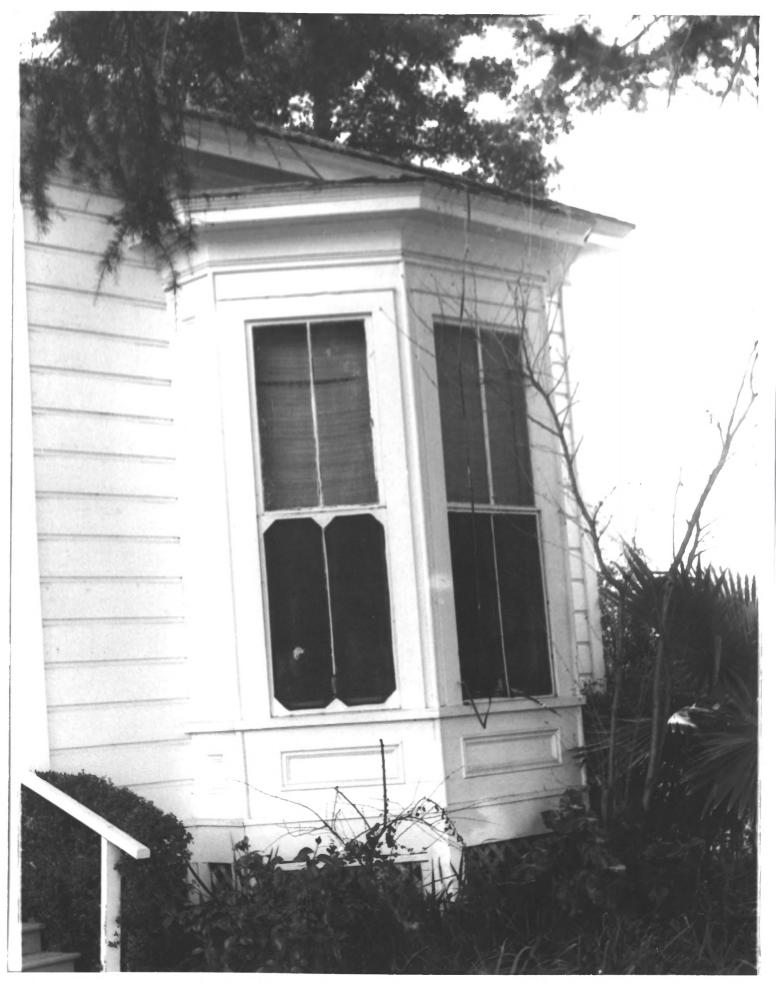

OLD BACKS HOUSE 215 N. CLAUDINA ST.
ANAHEIM, CA. ORANGE COUNTY PHOTOAGRAPHER: BETH WELCH TAKEN IN FEB. 1980 NEGATIVES LOCATED AT: ANAHEIM HISTORICAL SOCIETY. 321 N. PHILADELPHIA. ANAHEIM FRONT SLANT BAY PARLOUR WINDOW, EAST FACADE. NO. 7 of 9 UBBL 8 I BUA