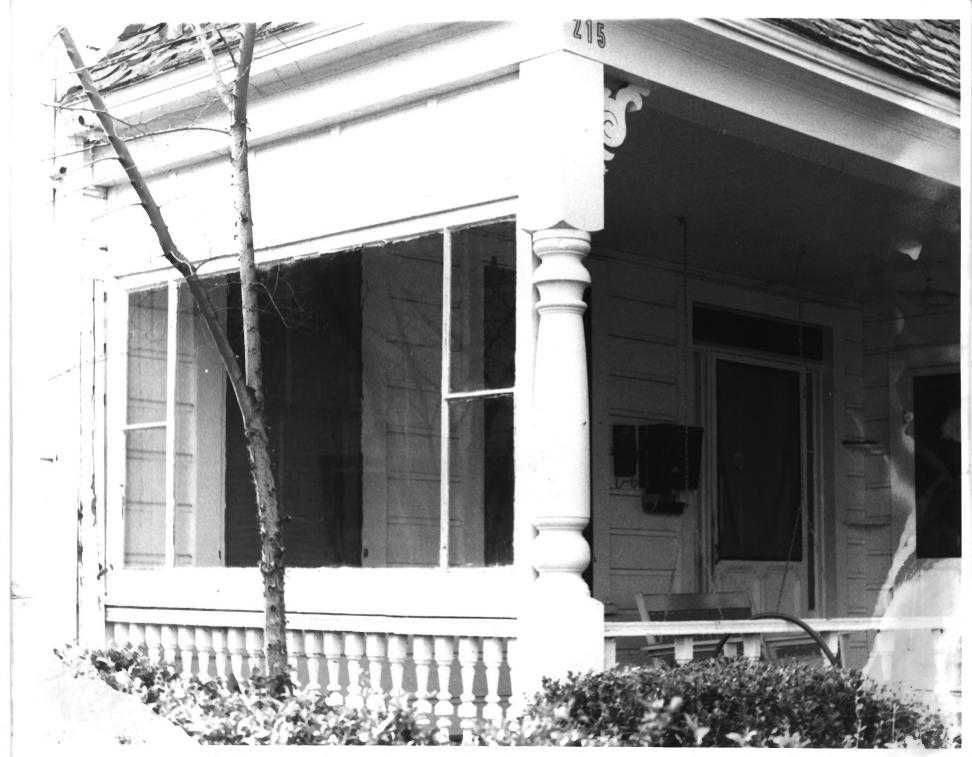

OLD BACKS HOUSE 215 N. CLAUDINA ST. ANAHEIM, SO ORANGE COUNTY, CA. 92805 PHOTOGRAPHER: BETH WELCH NEGATIVES: ANAHEIM HISTORICAL SOCIETY. 321 N. PHILADELPHIA, ANAHEIM. TAKEN IN FEBRUARY 1980 CLOSE UP VIEW OF SOUTH END of 9 AUG 1.8 1980 FRONT PORCH