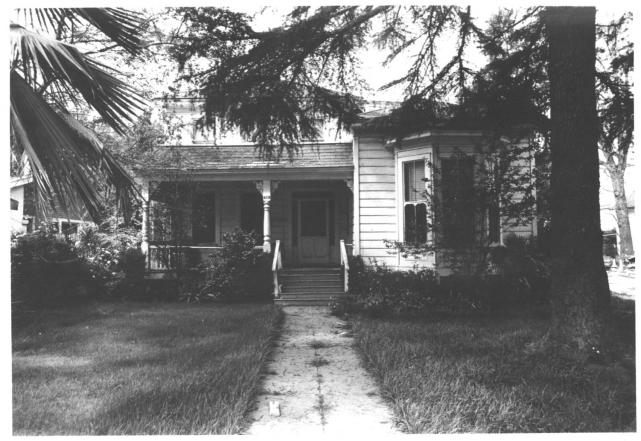

Old Backs House 215 N. Claudina, Orange County Anaheim. Ca. Photographer: Beth Welch Negatives: Anaheim Historical Society, 321 N. Philadelphia Anaheim. View of front (east) facade AUG 1 8 1980 1978

OLD BACKS HOUSE 215 N. CLAUDINA, ANAHEIM. CAL. ORANGE COUNTY PHOTOGRAPHER: BETH WELCH OCT | 4 1980 TAKEN IN FEBRUARY 1980 NEGETIVES STORED WITH THE ANAHEIM HISTORICAL SOCIETY, 321 N. PHILADEL\* VIEW OF SOUTHEAST CORNER OF THE FRONT FACADE AUG 1 8 1980 NO. 3 of 9

OLD BACKS HOUSE 215 N. CLAUDINA ST ANAHEIM, ORANGE COUNTY, CAL. 92805 PHOTOGRAPHER: BETH WELCH TAKEN IN FEBRUARY 1980 negatives: ANAHEIM HISTORICAL SOCIETY, 321 N. PHILADELPHIA ANAHEIM VIEW OF FRONT (EAST) FACADE NO. 2 of 9