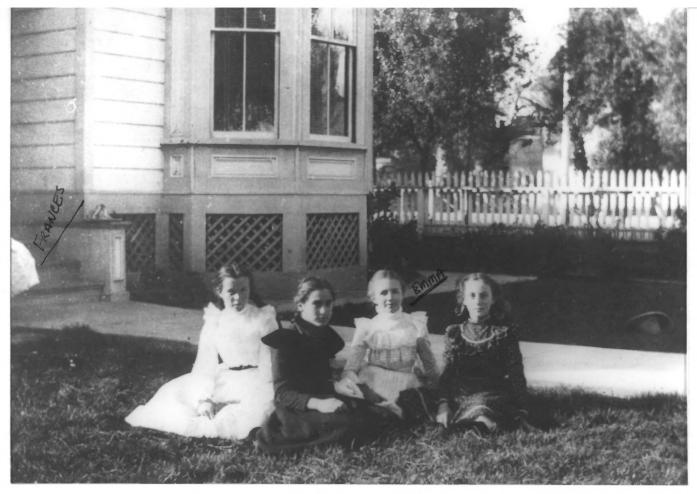

OLD BACKS HOUSE

215 N. CLAUDINA, ANAHEIM CAL
ORANGE COUNTY
PHOTOGRAPHER: UNKNOWN
TAKEN IN approximately 1899
NEGATIVES: MOTHER COLONY HISTORY
ROOM, ANAHEIM PUBLIC LIBRARY
OLD BACKS HOUSE IN PREVIOUS LOCAAND CYPRESS
NO. 6 of 9

AUG 18 1980

FRANCES AND EMMA BACKS AND
FRIENDS IN FRONT OF OLD BACKS
HUUSE. FRANCES WAS BORN IN 1897
AND APPEARS TO BE ABOUT 2 IN THIS
PICTURE. THE HOUSE IS SHOWN AS STILL
ON THE CURNER AT THIS TIME -1899