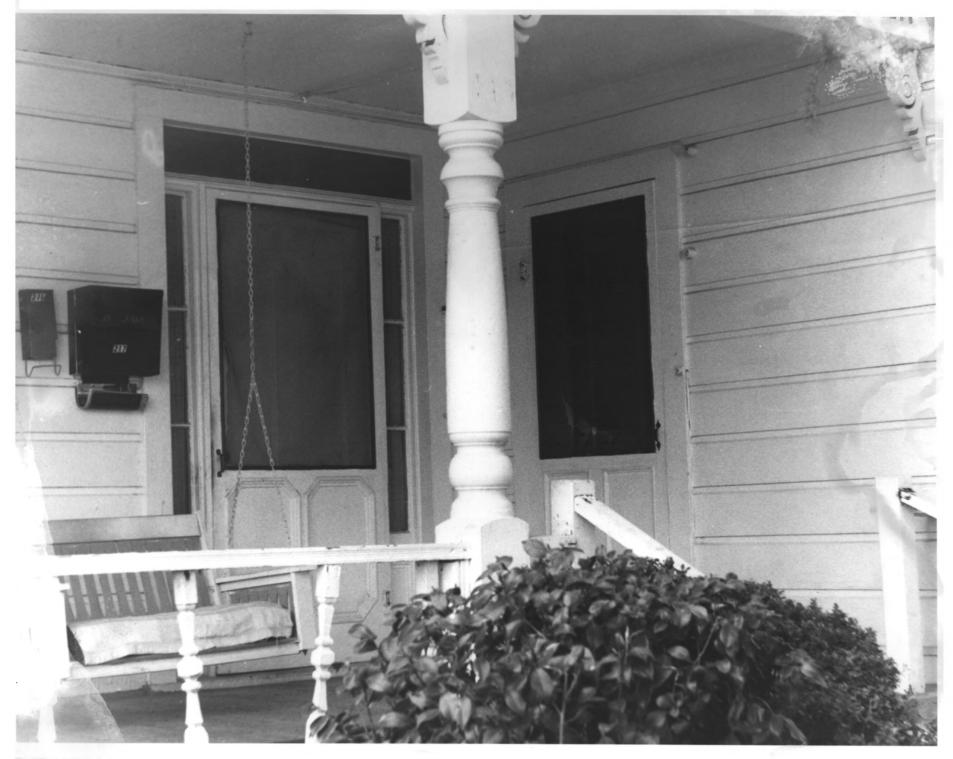

OLD BACKS HOUSE 215 N. CLAUDINA ST OCT 14 ANAHEIM. ORANGE COUNTY. CAL. PHOTOGRÁPHER: BETH WELCH TAKEN IN FABRUARY 1980 NEGATIVES: ANAHEIM HISTORICAL SOCIETY: 321 N. PHILADE LPHIA ANAHEIM, CA VIEW OF FRONT PORCH AND DOOR NO. 4 of 9 AUG 1 8 1986