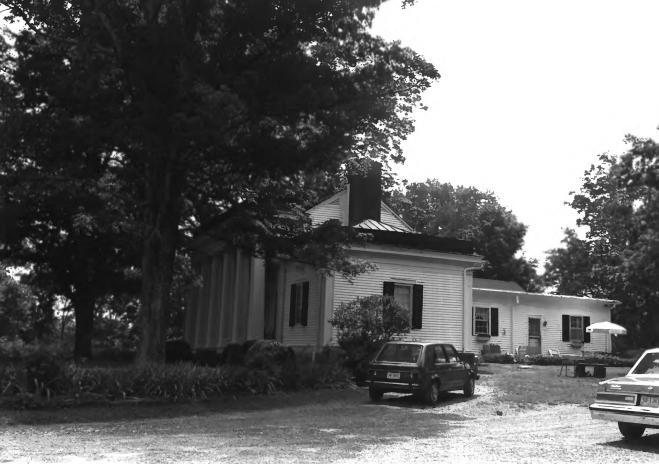

Valley Farm (McClelland House) U. S. Alternate 31 (Cornersville Rd.) Vic. of Cornersville, Marshall Co., TN Photographer: Lloyd Ostby Date: September 1983 Negative: Tennessee Historical Commission 701 Broadway, Nashville North elevation, facing south # 2 of 5