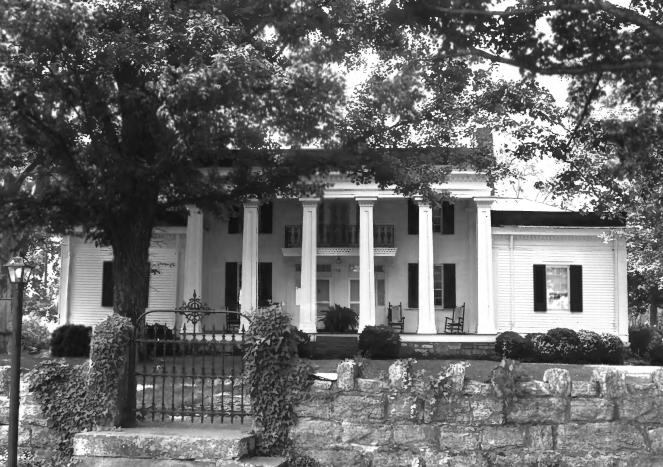

Valley Farm (McClelland House) U. S. Alternate 31 (Cornersville Rd.) Vic. of Cornersville, Marshall Co., TN Photographer: Lloyd Ostby Date: Septemb er 1983 Negative: Tennessee Historical Commission 701 Broadway, Nashville East elevation, facing west # 1 of 5