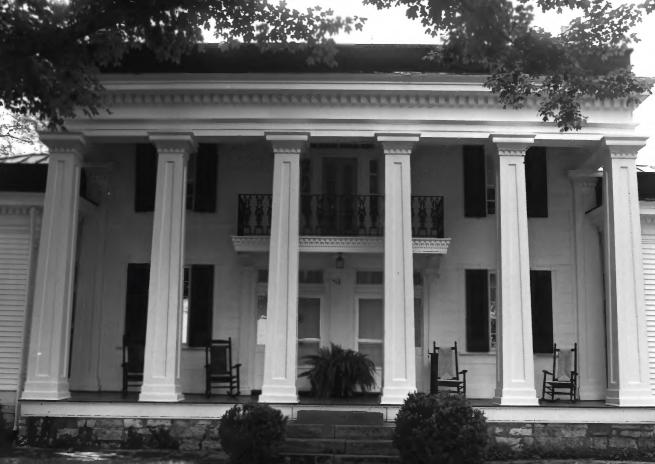

Valley Farm (McClelland House) U. S. Alternate 31 (Cornersville Rd.) Vic. of Cornersville, Marshall Co., TN Photographer: Lloyd Ostby Date: September 1983 Negative: Tennessee Historical Commission 701 Broadway, Nashville East elevation, facing west # 4 of 5