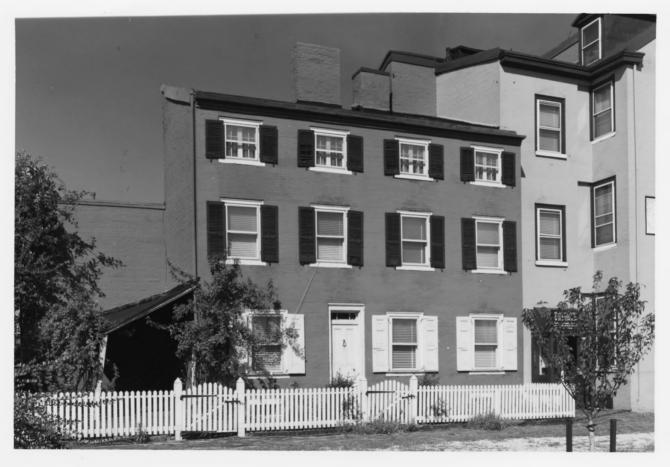

## NATIONAL REGISTER OF HISTORIC PLACES

(Type all entries - attach to or enclose with photograph)

PROPERTY PHOTOGRAPH FORM

| Y    |
|------|
| DATE |
|      |

| NAME             |                        | 1                              |      |
|------------------|------------------------|--------------------------------|------|
| соммон:          | Edgar Allen Poe House  |                                |      |
| AND/OR HISTORIC: | Edgar Allen Poe House  |                                |      |
| LOCATION         |                        |                                |      |
| STREET AND NUMBE | ER:                    |                                |      |
|                  | 530=532 North Seventh  | Street                         |      |
| CITY OR TOWN:    | Philadelphia           |                                |      |
| STATE:           |                        | CODE COUNTY:                   | CODE |
|                  | Pennsylvania           | 42 Philadelphia                | 101  |
| PHOTO REFERENC   |                        |                                |      |
| PHOTO CREDIT:    | Cortlandt Hubbard      |                                |      |
| DATE OF PHOTO:   | 19? , verified by vis: | it, 1974.                      |      |
| NEGATIVE FILED A | т:                     | THE AMERICAN EULENAME AND THE  |      |
|                  | Historic America Build | ings Survey, Washington Office |      |
| IDENTIFICATION   |                        |                                |      |
| DESCRIBE VIEW,   | DIRECTION, ETC.        |                                |      |
|                  | Front Elevation        |                                |      |
|                  |                        |                                |      |