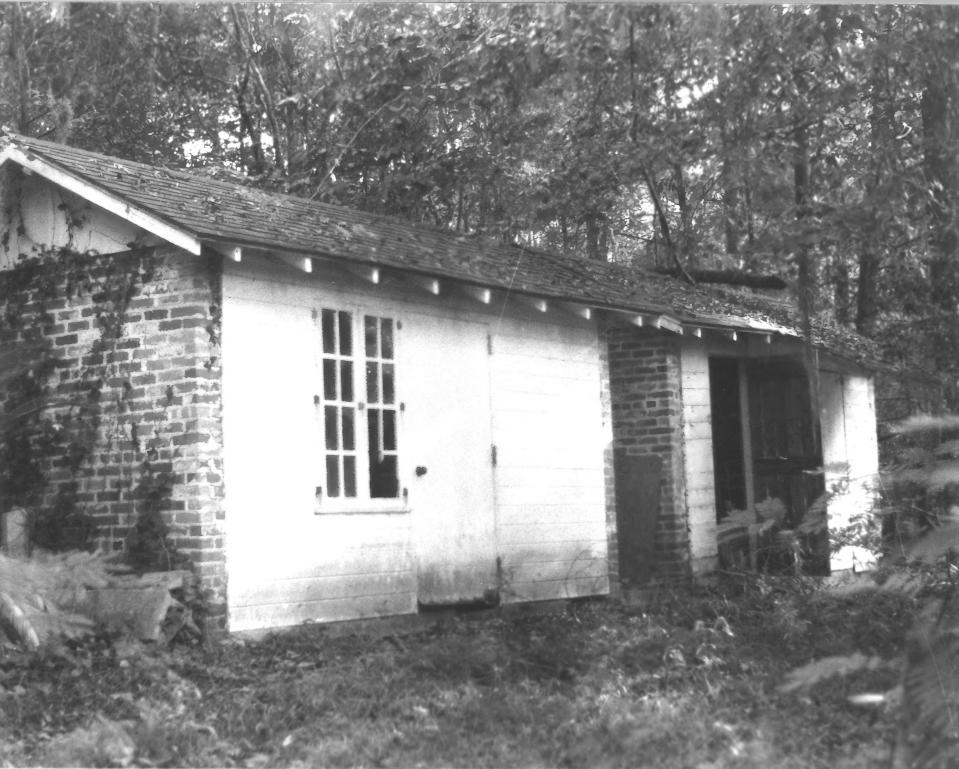

 1001 Governor's Drive, Tallahassee (Leon County), FL
 W. Carl Shiver

Governor John W. Martin House

4. 19855. Florida Division of Archives, History and Records Management

6. Guest House, West Elevation

7. Photo 9 of 12