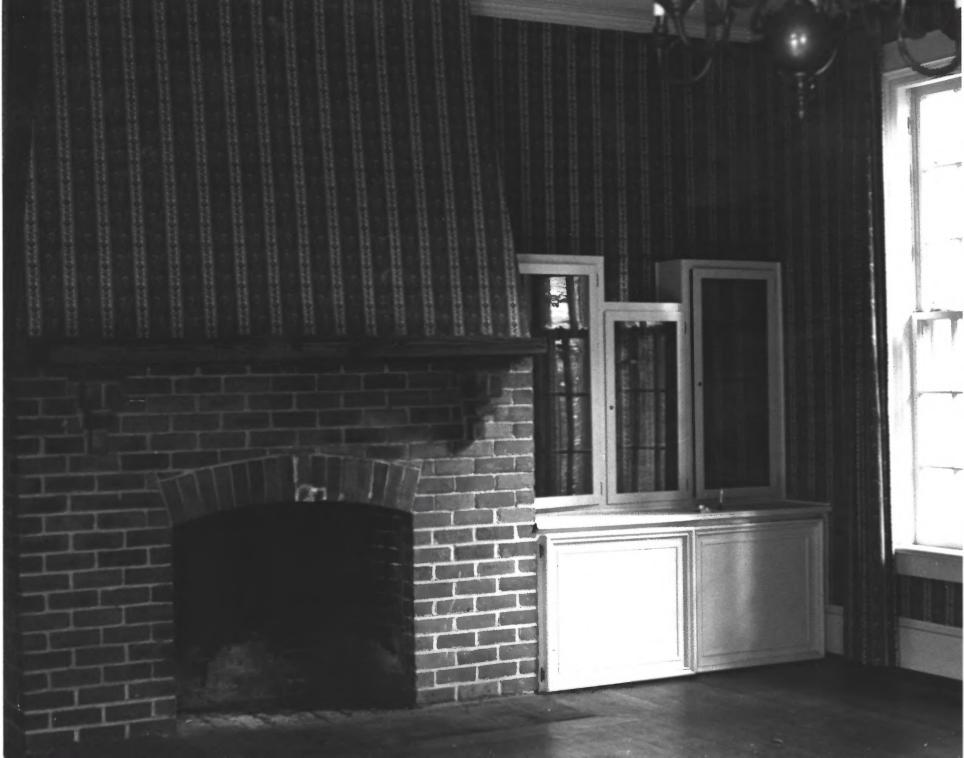

Photo 7 of 17

Fireplace Detail, East Bedroom

- 1. Governor John W. Martin House 1001 Governor's Drave, 2. Tallahassee (Leon County), FL 3. W. Carl Shiver 4. 1985
- 5. Florida Division of Archives, History and Records Management 6. Hall to Dining Room, Looking
  - South
- 7. Photo 8 of 12