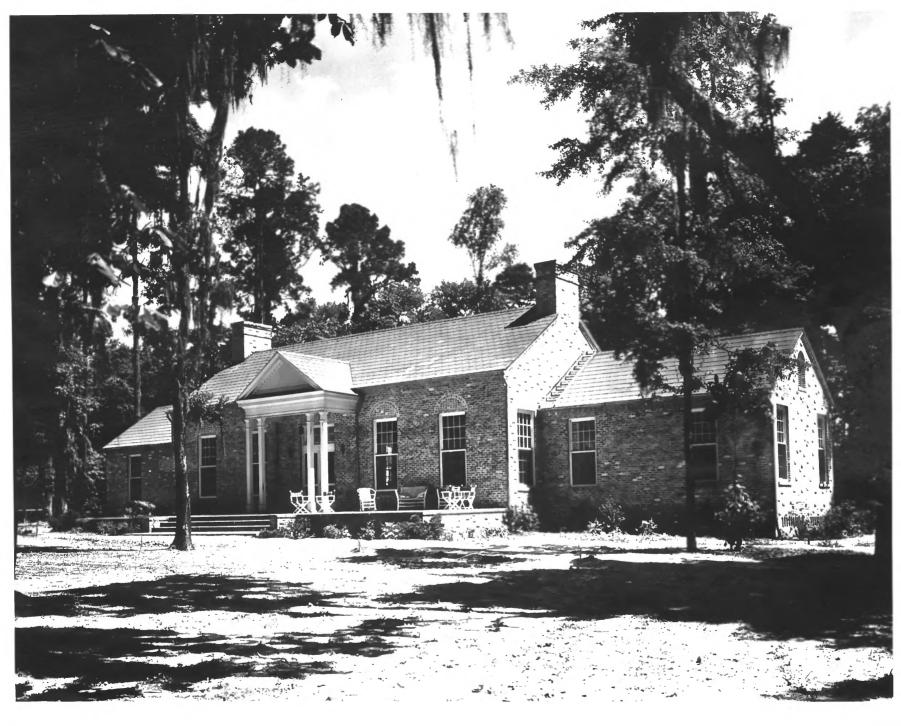

7.

- Governor John W. Martin House
   1001 Governor's Drive, Tallahassee (Leon County), FL
   Unknown
- Ca. 1970 (Copy 1985)
   Florida Division of Archives, History and Records Management
   North (Main) Facade