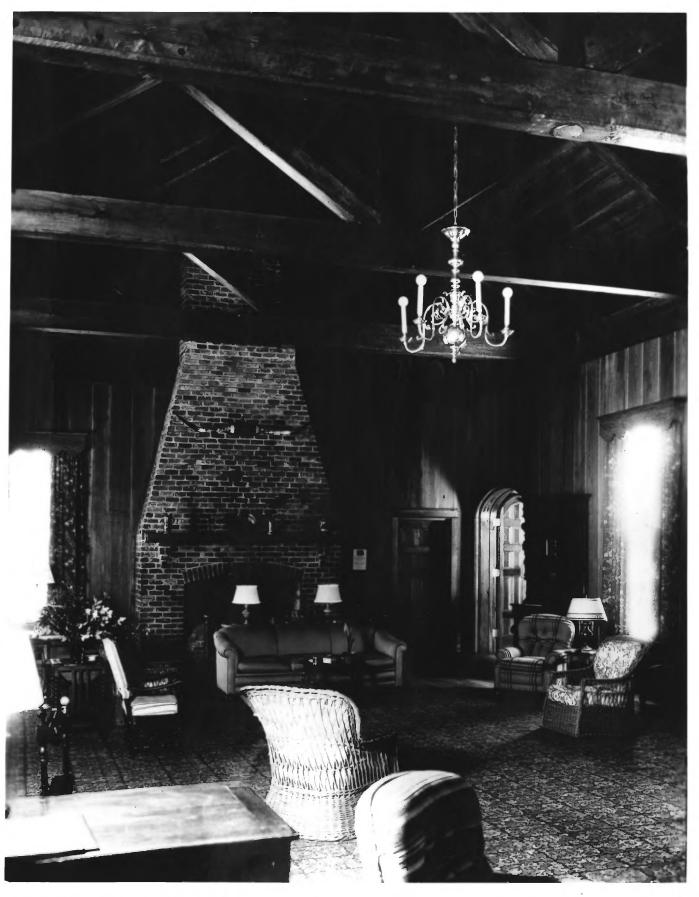

- Governor John W. Martin House
   1001 Governor's Drive, Tallahassee (Leon County), FL
   W. Carl Shiver
- 4. 19855. Florida Division of Archives,
- History and Records Management

7. Photo 5 of 12-

- Governor John W. Martin House
   1001 Governor's Drive,
   Tallahassee (Leon County), FL
- 4. Ca. 1970 (Copy 1985)
  5. Florida Division of Archives,

Unknown

History and Records Management

6. Living Room Before Alteration,
Looking East

7. Photo 6 of 12

1. Governor John W. Martin House 2: 1001 Governor's Drive. Tallahassee(Leon), FL 3. Phillip A. Werndli 4. 1985 5. Florida Preservation Services 6.