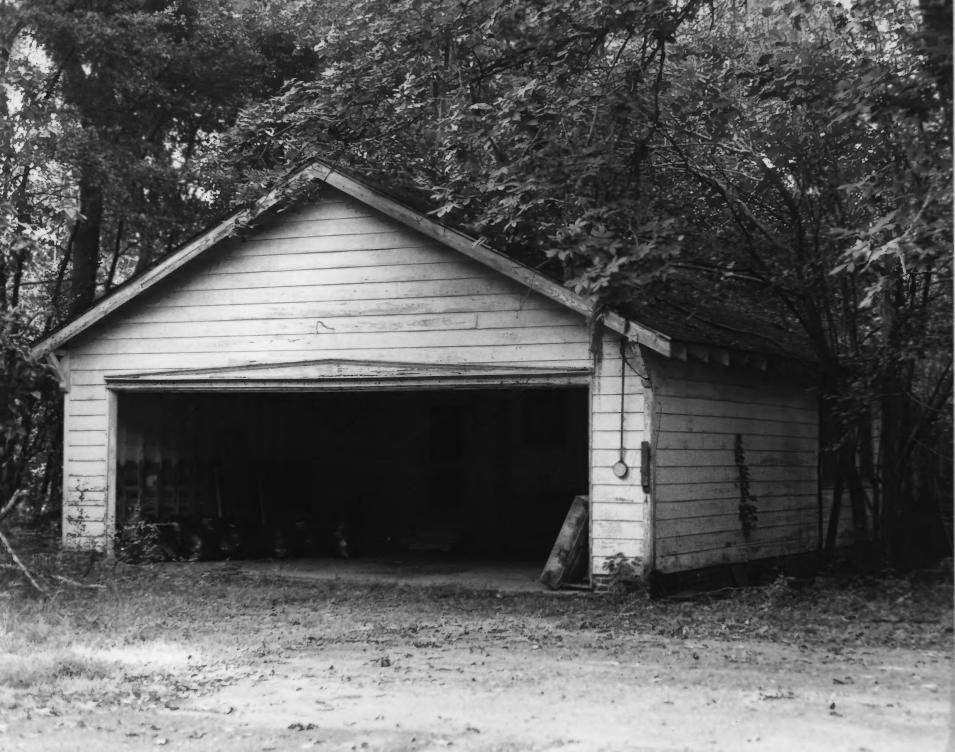

- Governor John W. Martin House 1001 Governor's Drive, 3. Tallahassee (Leon County), FL 3. Phillip A. Werndli
- 4 -1985 Florida Preservation Services 5.
  - Garage, North Elevation of
- 6. Guest House

7. Photo 10 of 12

John W. Martin House 1001 Governor's Drive, 2. Tallahassee(Leon), FL Phillip A. Werndli 3. 4. 1985 5. Florida Preservation Services 6. South facade pool buildings 7. Photo 11 OFIZ

Governor John W. Martin House 1001 Governor's Drive, Tallahassee (Leon County), FL 3. W. Carl Shiver 4. 1985 5. Florida Division of Archives, History and Records Management 6. 1043 Merritt Drive, West Facade 7. Photo 12 of 12-