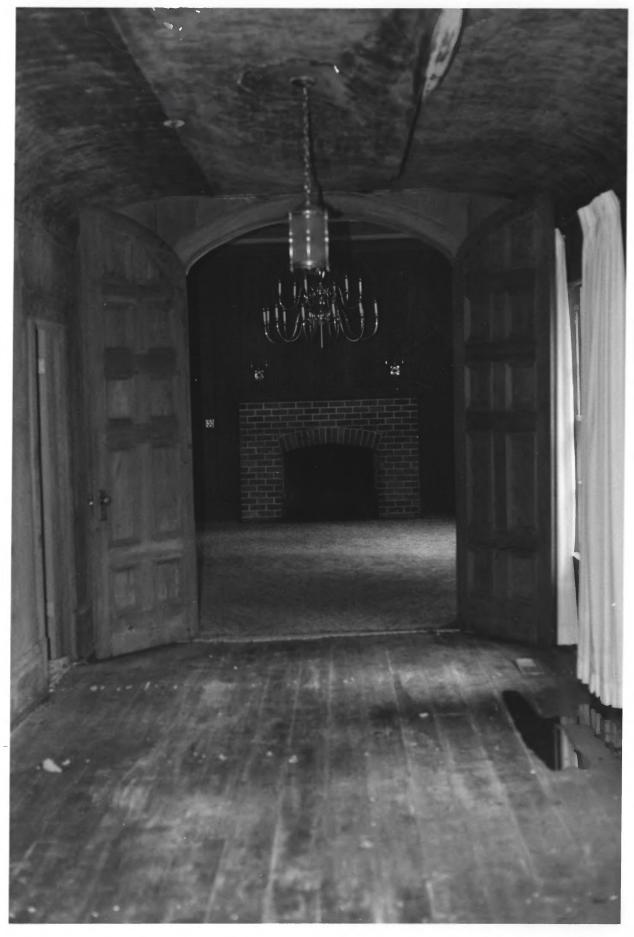

Photo 7 of 17

Fireplace Detail, East Bedroom

- 1. Governor John W. Martin House 1001 Governor's Drave, 2. Tallahassee (Leon County), FL 3. W. Carl Shiver 4. 1985
- 5. Florida Division of Archives, History and Records Management 6. Hall to Dining Room, Looking
  - South
- 7. Photo 8 of 12