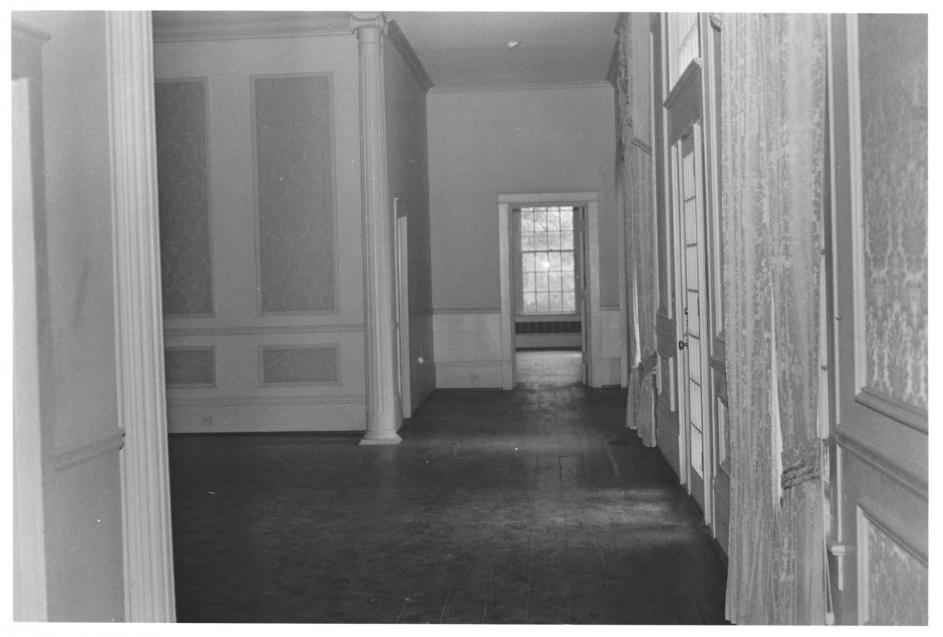

Photo 7 of 17

Fireplace Detail, East Bedroom

- 1. Governor John W. Martin House 1001 Governor's Drave, 2. Tallahassee (Leon County), FL 3. W. Carl Shiver 4. 1985
- 5. Florida Division of Archives, History and Records Management 6. Hall to Dining Room, Looking
  - South
- 7. Photo 8 of 12