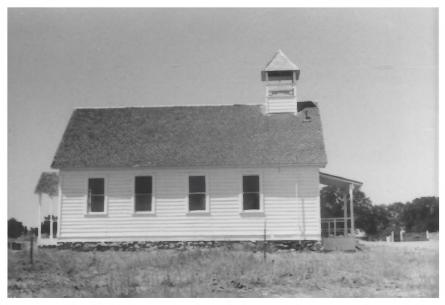

AUG 24

OA

1919

1. Old La Grange Schoolhouse area 2. La Grange, CA. Stanislaus Chiny California 3. Duke Foster August 11, 1978 FEB 2 8 1979 Stanislaus County Parks Depts Side view of schoolhouse. Photographer facing west.