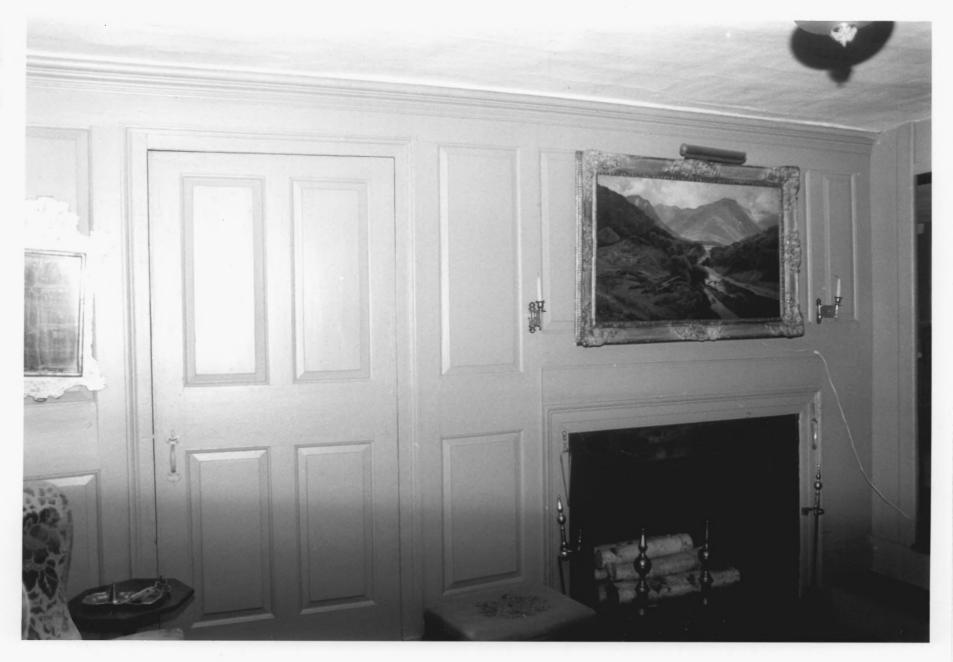

Historical Commission RIGHT FRONT ROOM, VIEW SOUTHEAST

Photograph 4

Thomas Hyatt House Ridgefield, CT D. Ransom Photo, 11/82 Negative: Connecticut

Historical Commission
CORNER CUPBOARD, OLD
KITCHEN, VIEW SOUTHWEST
Photograph 5