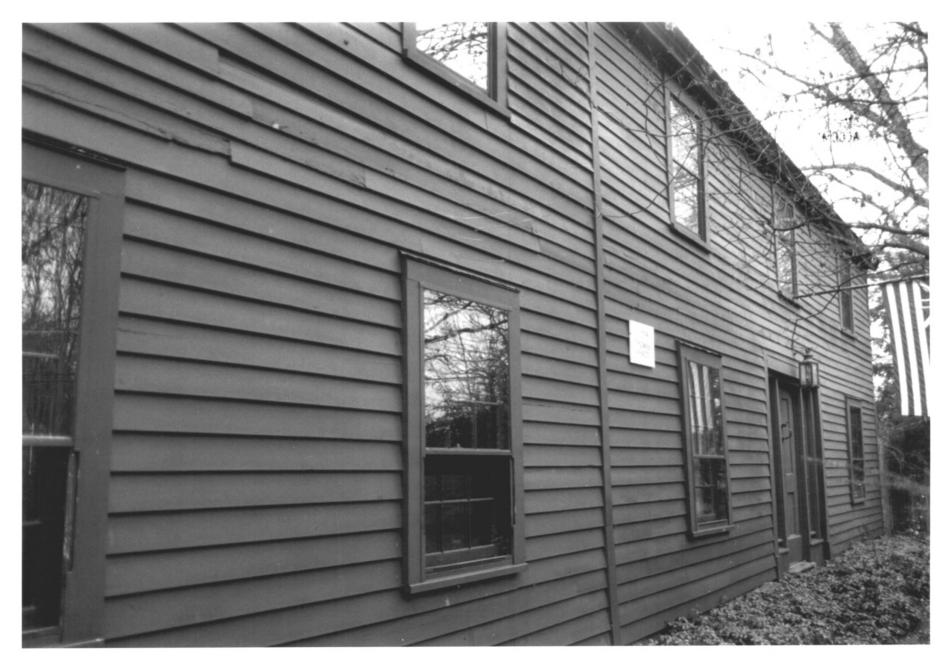

Historical Commission FRONT ELEVATION, VIEW SOUTHWEST

Photograph 2

Thomas Hyatt House Ridgefield, CT D. Ransom Photo, 11/82

Negative: Connecticut Historical Commission VIEW NORTHWEST Photograph 3

Thomas Hyatt House Ridgefield, CT D. Ransom Photo, 11/82 Negative: Connecticut Historical Commission