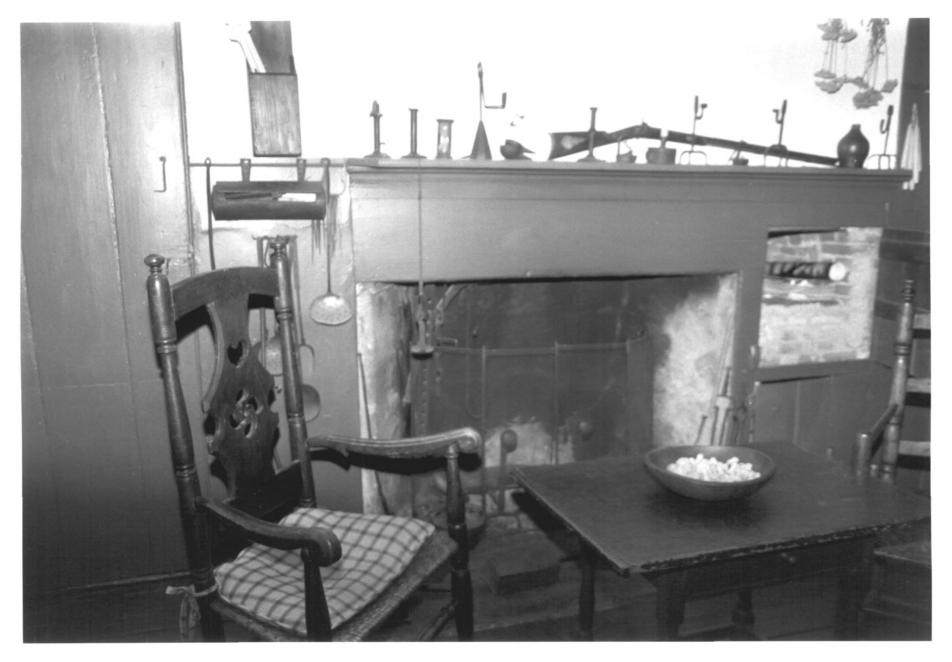

Thomas Hyatt House Ridgefield, CT D. Ransom Photo, 11/82 Negative: Connecticut Historical Commission OLD KITCHEN, VIEW NORTHWEST Photograph 6

Thomas Hyatt House Ridgefield, CT D. Ransom Photo, 11/82 Negative: Connecticut Historical Commission NEW KITCHEN. VIEW