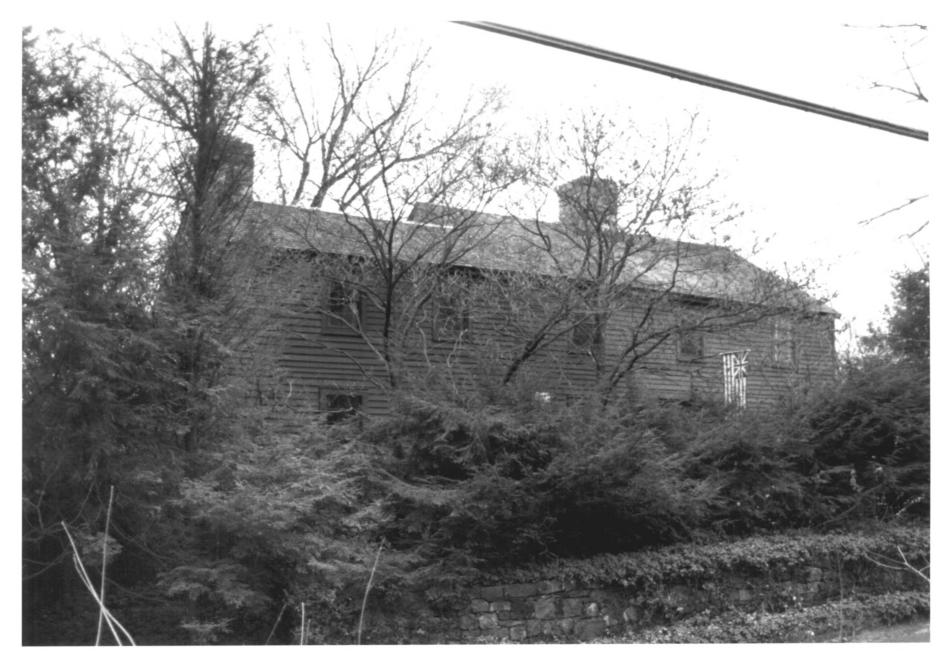

Thomas Hyatt House Ridgefield, CT D. Ransom Photo, 11/82 Negative: Connecicut Historical Commission VIEW SOUTHWEST

Photograph 1

Thomas Hyatt House Ridgefield, CT D. Ransom Photo, 11/82 Negative: Connecticut

Historical Commission FRONT ELEVATION, VIEW SOUTHWEST

Photograph 2

Thomas Hyatt House Ridgefield, CT D. Ransom Photo, 11/82

Negative: Connecticut Historical Commission VIEW NORTHWEST Photograph 3

Thomas Hyatt House Ridgefield, CT D. Ransom Photo, 11/82 Negative: Connecticut Historical Commission