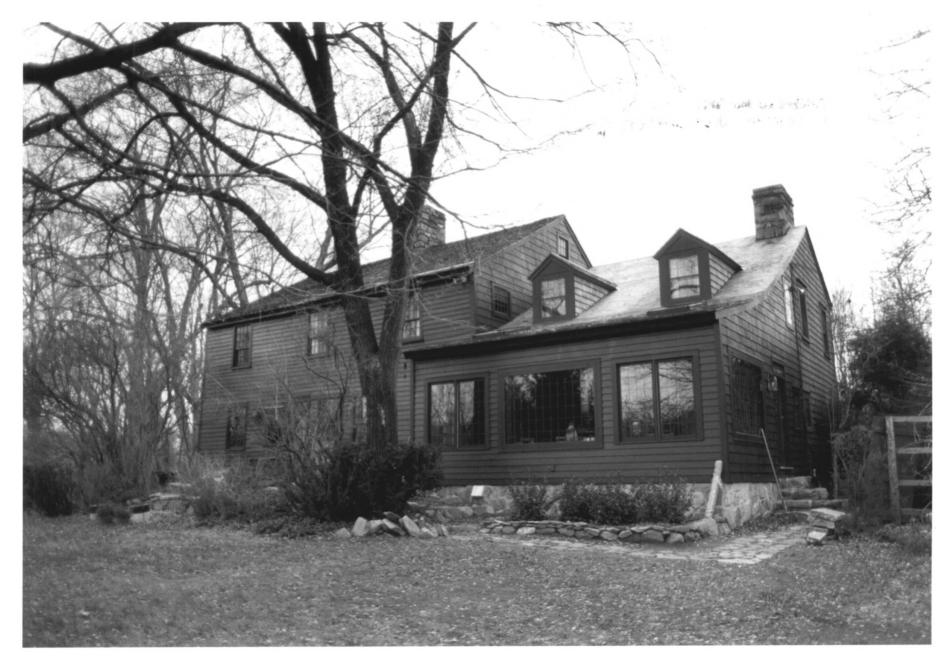

Historical Commission FRONT ELEVATION, VIEW SOUTHWEST

Photograph 2

Thomas Hyatt House Ridgefield, CT D. Ransom Photo, 11/82

Negative: Connecticut Historical Commission VIEW NORTHWEST Photograph 3

Thomas Hyatt House Ridgefield, CT D. Ransom Photo, 11/82 Negative: Connecticut Historical Commission