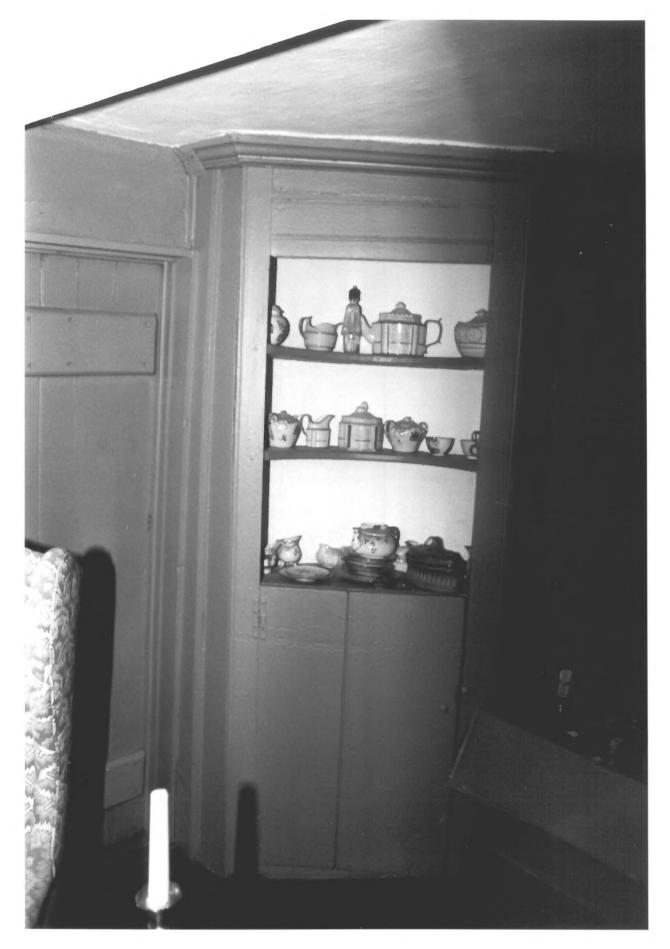

Historical Commission RIGHT FRONT ROOM, VIEW SOUTHEAST

Photograph 4

Thomas Hyatt House Ridgefield, CT D. Ransom Photo, 11/82 Negative: Connecticut

Historical Commission
CORNER CUPBOARD, OLD
KITCHEN, VIEW SOUTHWEST
Photograph 5