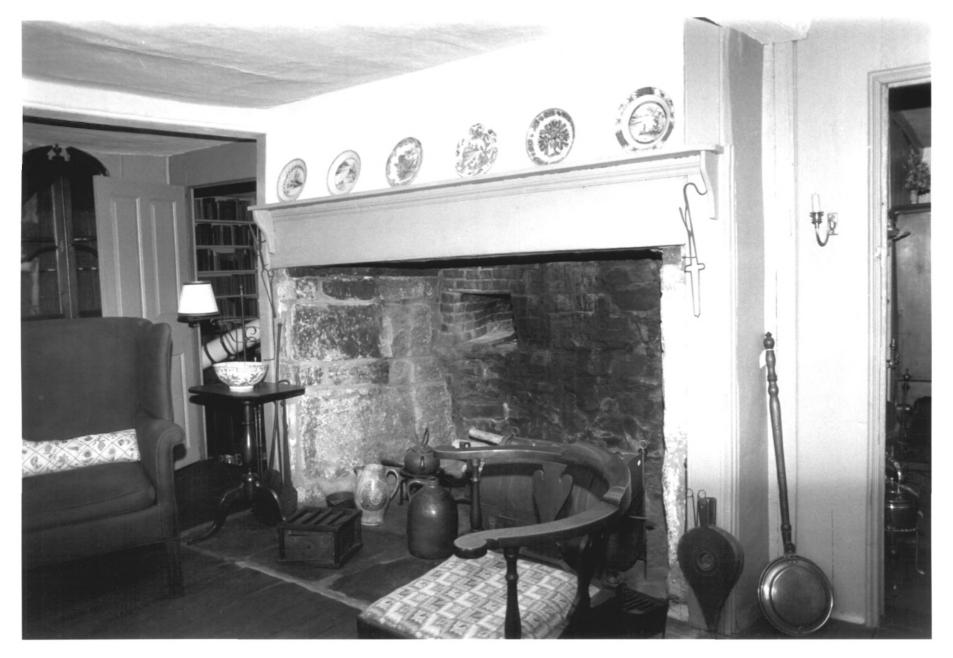

Historical Commission RIGHT FRONT ROOM, VIEW SOUTHEAST

Photograph 4

Thomas Hyatt House Ridgefield, CT D. Ransom Photo, 11/82 Negative: Connecticut

Historical Commission
CORNER CUPBOARD, OLD
KITCHEN, VIEW SOUTHWEST
Photograph 5