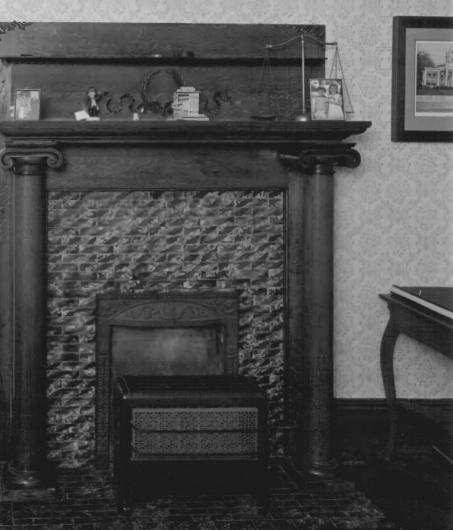

JAMES B. SIMMONS HOUSE Toccoa, Stephens County, Georgia Photographer: James R. Lockhart Negative Filed: Georgia Department of Natural Resources Date: June, 1982 Description (10 of 12): West side dining room; photographer facing northwest.