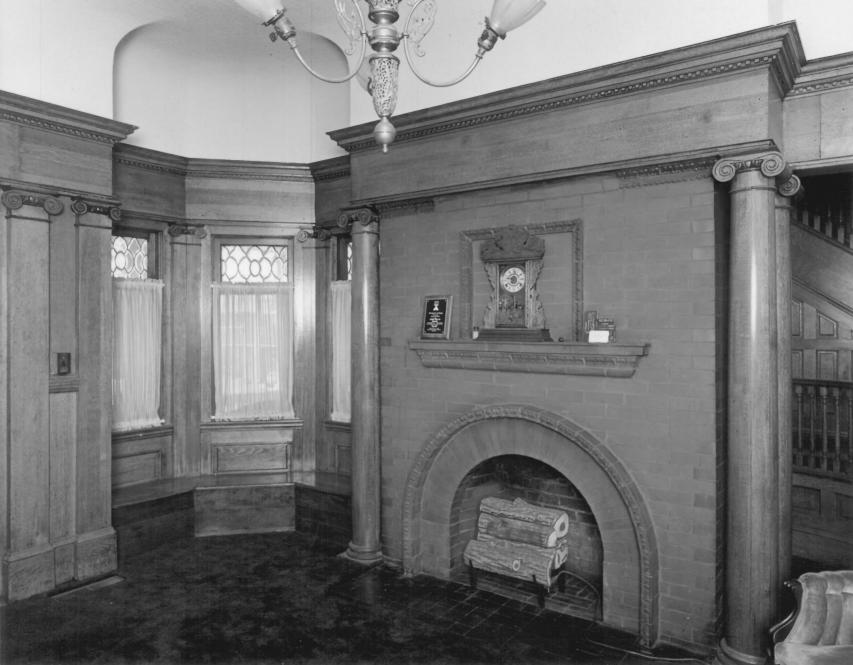

JAMES B. SIMMONS HOUSE Toccoa, Stephens County, Georgia Photographer: James R. Lockhart Negative Filed: Georgia Department of Natural Resources Date: June, 1982 Description (7 of 12): Front door and parlor; photographer facing southeast.