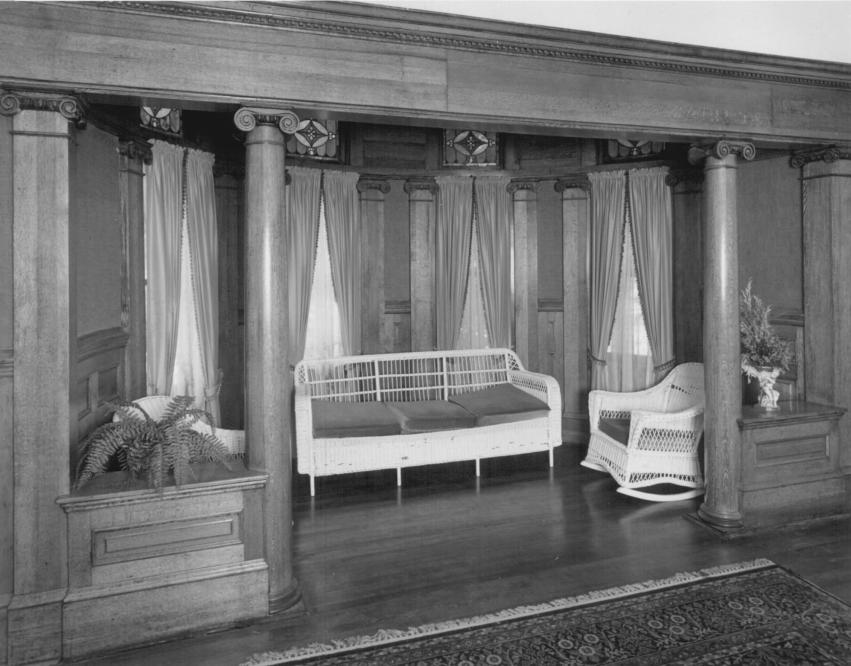

JAMES B. SIMMONS HOUSE Toccoa, Stephens County, Georgia Photographer: James R. Lockhart Negative Filed: Georgia Department of Natural Resources Date: June, 1982 Description (5 of 12): Front porch as seen from south side; photographer facing east.