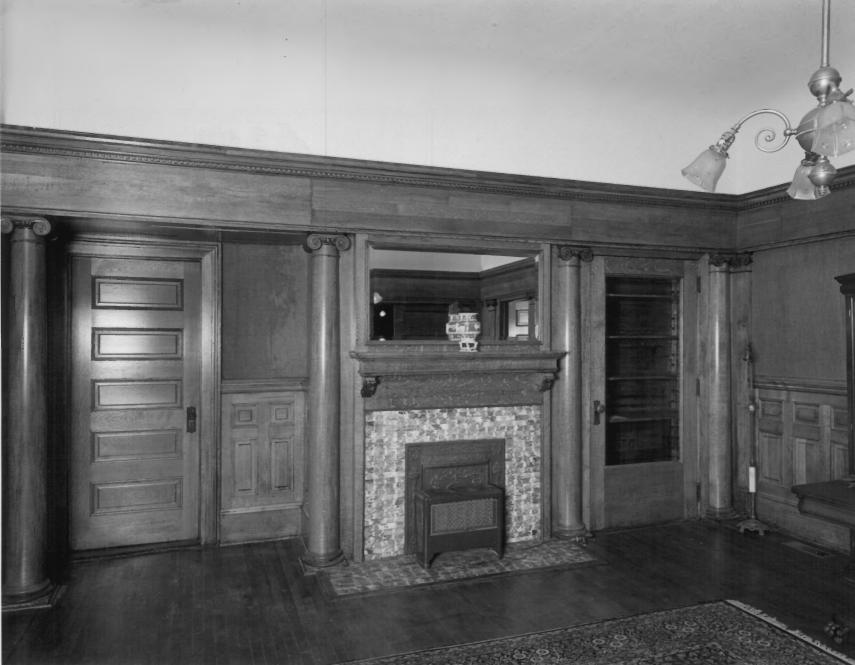

JAMES B. SIMMONS HOUSE Toccoa, Stephens County, Georgia Photographer: James R. Lockhart Negative Filed: Georgia Department of Natural Resources Date: June, 1982 Description (11 of 12): West side dining room; photographer facing northeast.