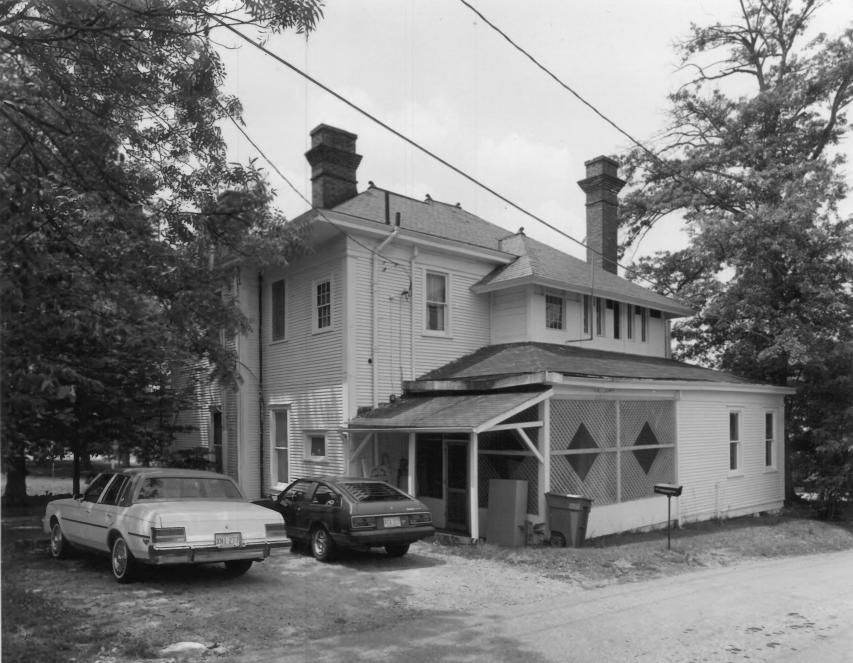

JAMES B. SIMMONS HOUSE Toccoa, Stephens County, Georgia Photographer: James R. Lockhart Negative Filed: Georgia Department of Natural Resources Date: June, 1982 Description (4 of 12): Rear view; photographer facing southwest.