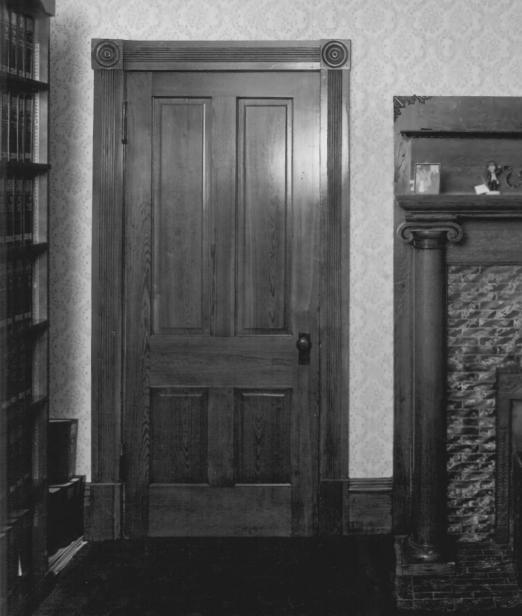

JAMES B. SIMMONS HOUSE Toccoa, Stephens County, Georgia Photographer: James R. Lockhart Negative Filed: Georgia Department of Natural Resources Date: June, 1982 Description (9 of 12): East side, center bedroom; photographer facing north.