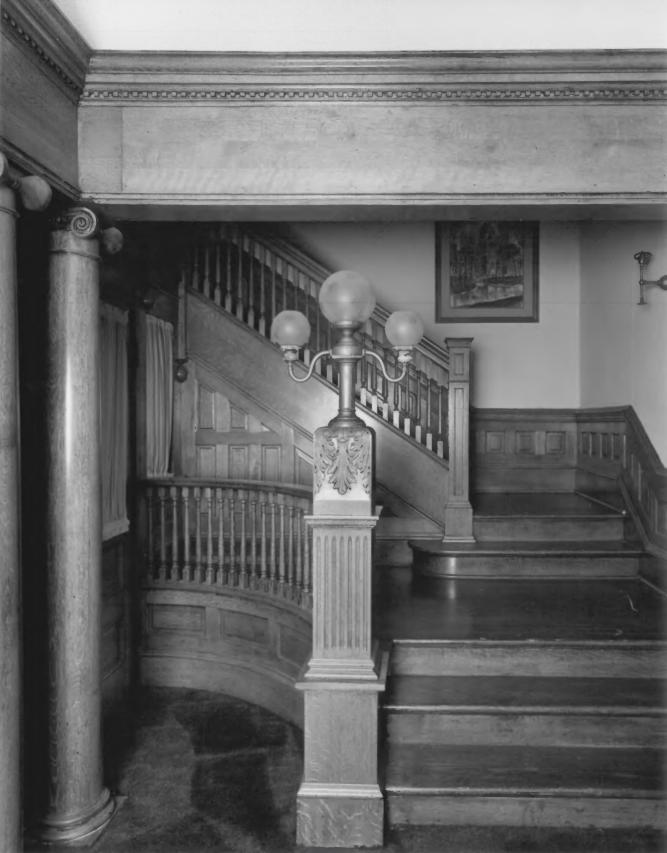

JAMES B. SIMMONS HOUSE Toccoa, Stephens County, Georgia Photographer: James R. Lockhart Negative Filed: Georgia Department of Natural Resources Date: June, 1982 Description (8 of 12): Stairs off entry hall; photographer facing west.