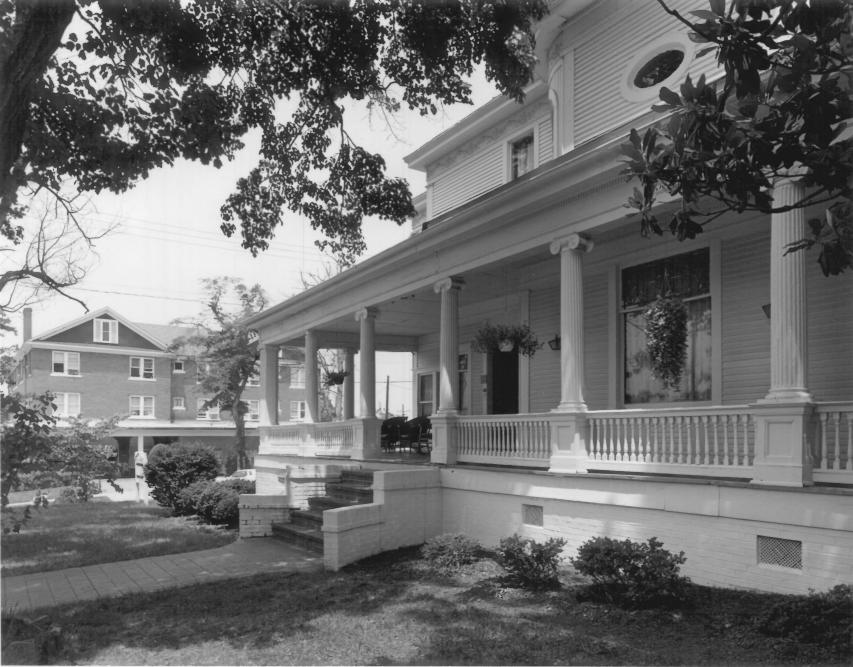

JAMES B. SIMMONS HOUSE Toccoa, Stephens County, Georgia Photographer: James R. Lockhart Negative Filed: Georgia Department of Natural Resources Date: June, 1982 Description (5 of 12): Front porch as seen from south side; photographer facing east.