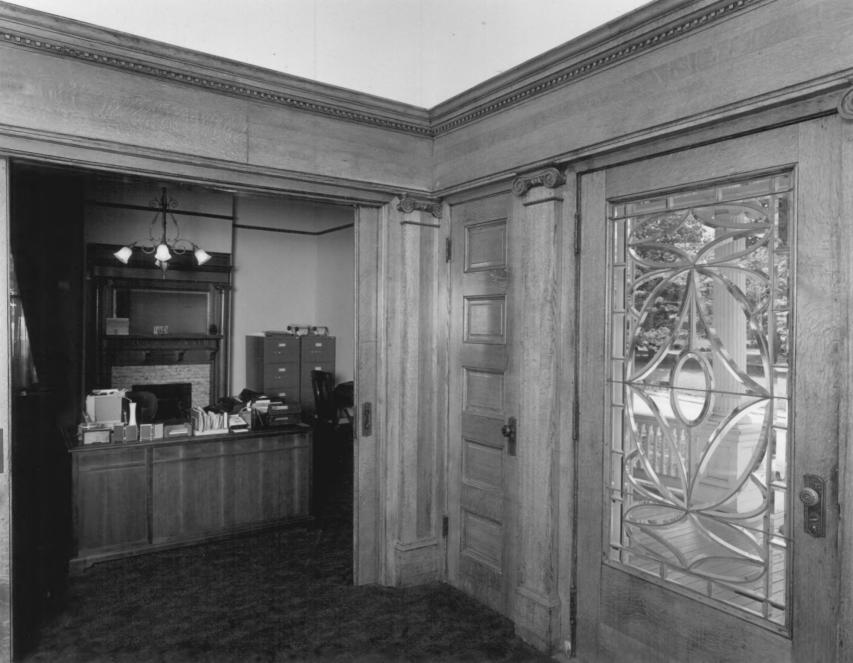

JAMES B. STMMONS HOUSE Toccoa, Stephens County, Georgia Photographer: James R. Lockhart Negative Filed: Georgia Department of Natural Resources Date: June, 1982 Description (6 of 12): First floor entry hall; photographer facing southwest.