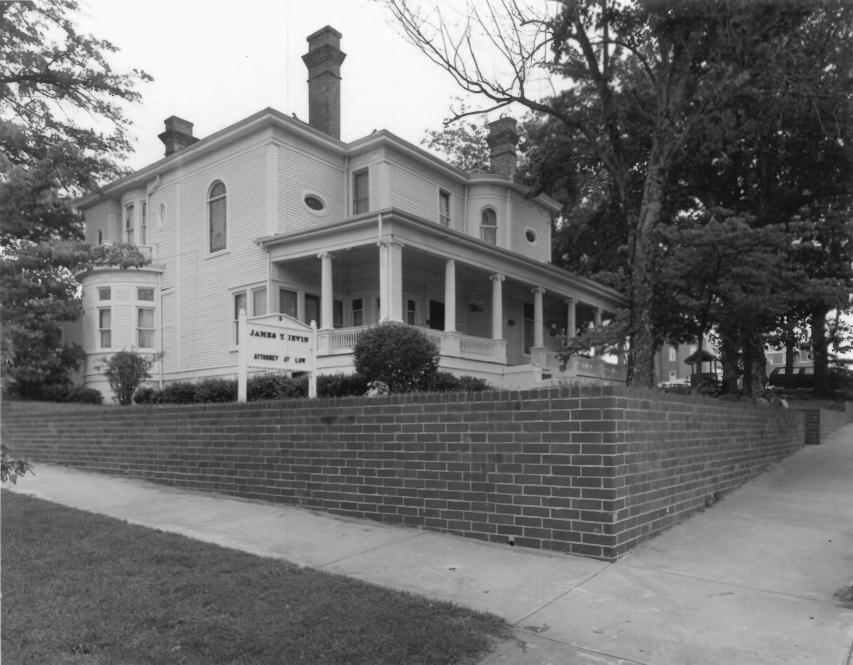

JAMES B. STMMONS HOUSE Toccoa, Stephens County, Georgia Photographer: James R. Lockhart Negative Filed: Georgia Department of Natural Resources Date: June, 1982 Description (3 of 12): Front view and west side; photographer facing northeast.