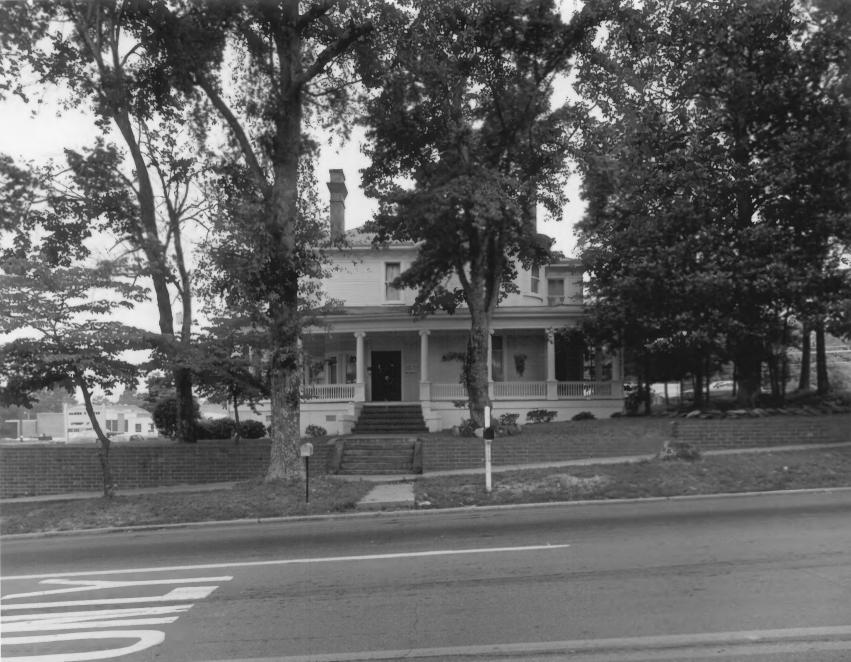

JAMES B. SIMMONS HOUSE Toccoa, Stephens County, Georgia Photographer: James R. Lockhart Negative Filed: Georgia Department of Natural Resources Date: June, 1982 Description (1 of 12): Front view; photographer facing north.