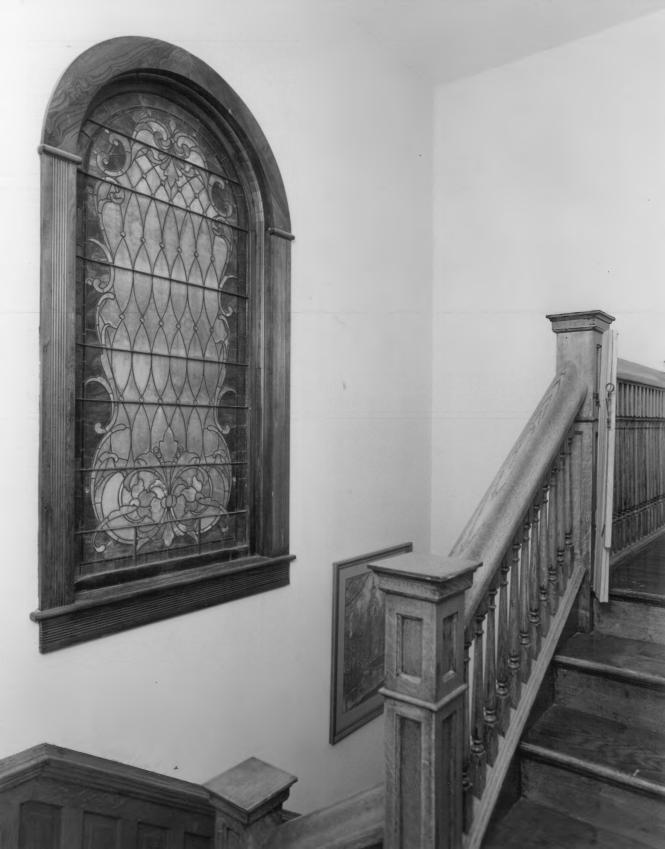

JAMES B. SIMMONS HOUSE Toccoa, Stephens County, Georgia Photographer: James R. Lockhart Negative Filed: Georgia Department of Natural Resources Date: June, 1982 Description (8 of 12): Stairs off entry hall; photographer facing west.