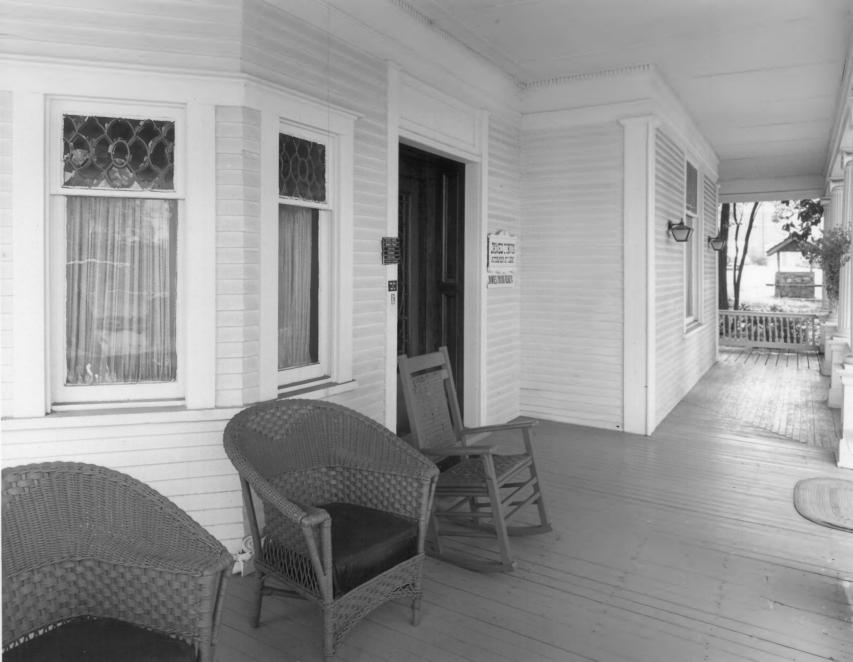

JAMES B. SIMMONS HOUSE Toccoa, Stephens County, Georgia Photographer: James R. Lockhart Negative Filed: Georgia Department of Natural Resources Date: June, 1982 Description (5 of 12): Front porch as seen from south side; photographer facing east.