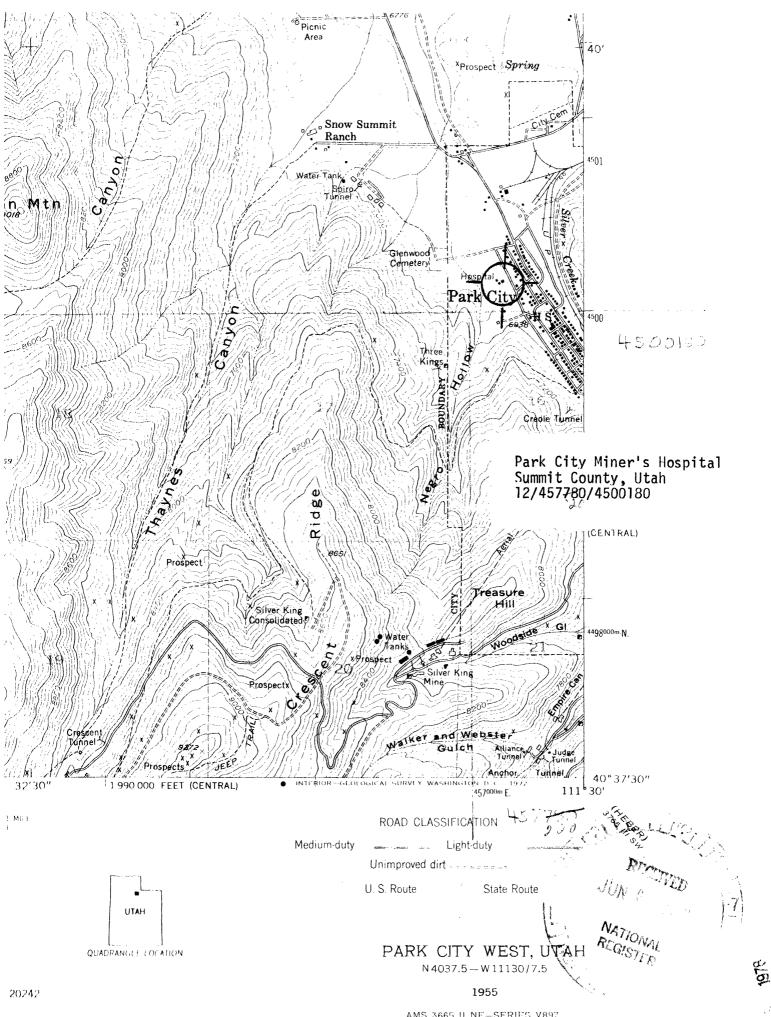

The subscription proved a success as newspaper reports attested to the cooperation of individuals and business houses of the city. Mrs. Edza Nelson donated an acre of ground known as Nelson Hill, upon which to erect the building. This site, located just north of the city, was selected because of its distance both from city noises and dangers of fire, as well as the most suitable spot to insure the maximum of sunshine and fresh air.