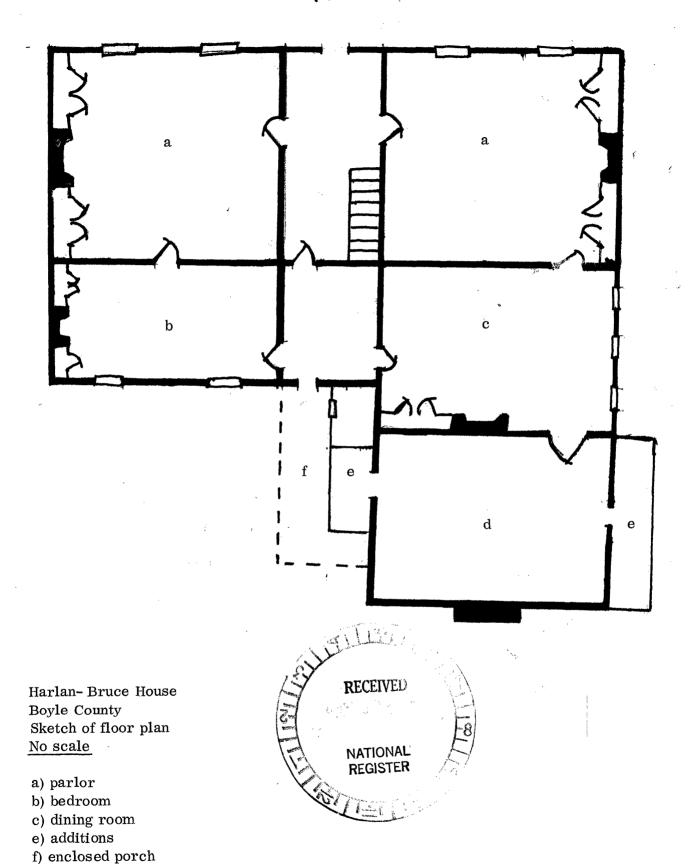

ew of Kentucky's early houses. Wainscoting is also placed along the staircase in the central hall.

Form No. 10-300a (Rev. 10-74)

UNITED STATES DEPARTMENT OF THE INTERIOR NATIONAL PARK SERVICE

# FOR NPS USE ONLY RECEIVED MAY 3 0 1978 NOV 1 4 1978

# NATIONAL REGISTER OF HISTORIC PLACES INVENTORY -- NOMINATION FORM

Harlan-Bruce House
CONTINUATION SHEET

ITEM NUMBER 9

PAGE 2

Newspaper Story of a Town. Danville, Ky: Danville Advocate, 1965.

Perrin, W.H., J.H. Battle, and G.C. Kniffen. Kentucky, A History of The State.

Louisville and Chicago: F. A. Battey and Co., 1888.



Harlan-Bruce House
Danville
NOV 14 1978
Boyle County, Kentucky

MAY 3 0 1978

An Atlas of Boyle and Mercer Counties, Kentucky Philadelphia: D.G. Beers & Co., 1876.
Location of house is indicated by red circle. Map-2



Harlan-Bruce House Danville Boyle County, Kentucky

Mary Cronan Oppel Kentucky Heritage Commission December 1977

Sketch of floor plan -no scale a) parlor - b) bedroom

- c) dining room e) additions
- f) enclosed porch