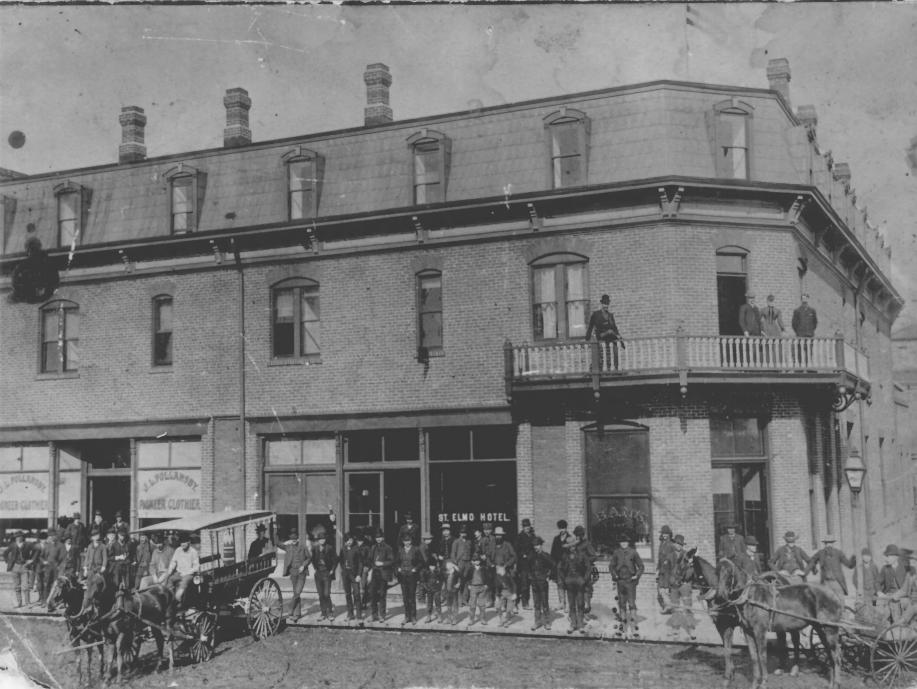

St. Elmo Hotel Palouse, Washington Unknown photographer Ca. 1888 Copy neg: Palouse Main St. P Main Street facade, St. Elmo Hotel. Photo # 18 of 19

Palouse Main Street Historic District Palouse, Washington Photographer unknown Ca. 1920 Copy neg: Palouse Main St. Pr View of Main Street looking east from intersection of Main and Bridge Streets. Photo # 19 of 19