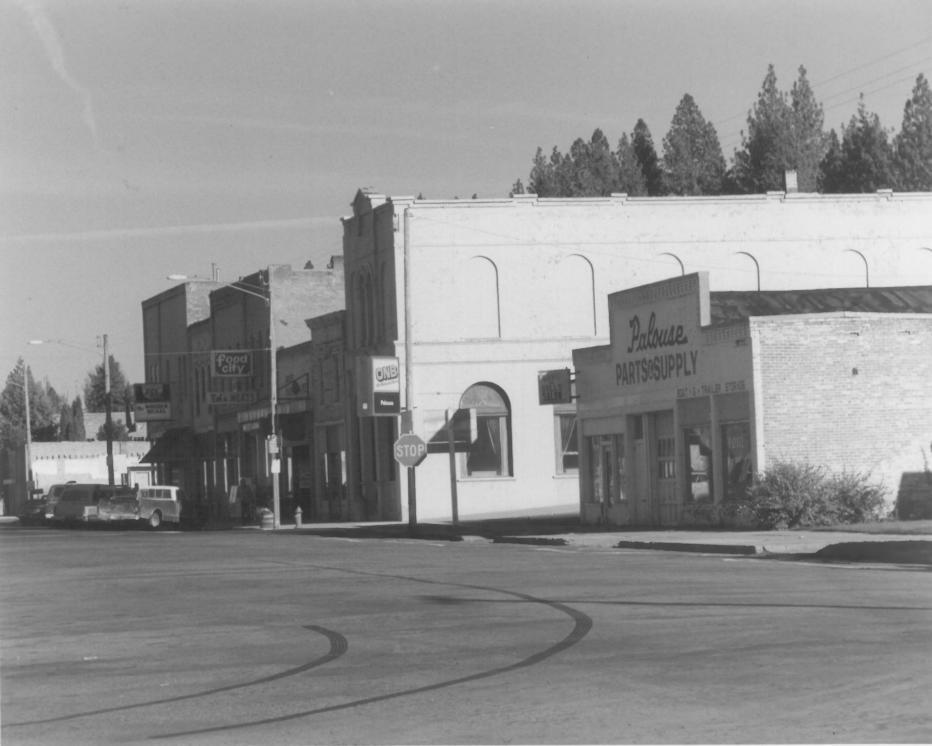

Palouse Main Street Historic District Palouse, Washington Deidre Busacca, photographer September 1985 North side of Main Street, from the east. Negative at Palouse Main Street Project

Palouse Main Street Historic District Palouse. WA Deidre Busacca, September 1985 Powers Block, looking north Negative at Palouse Main Street Project