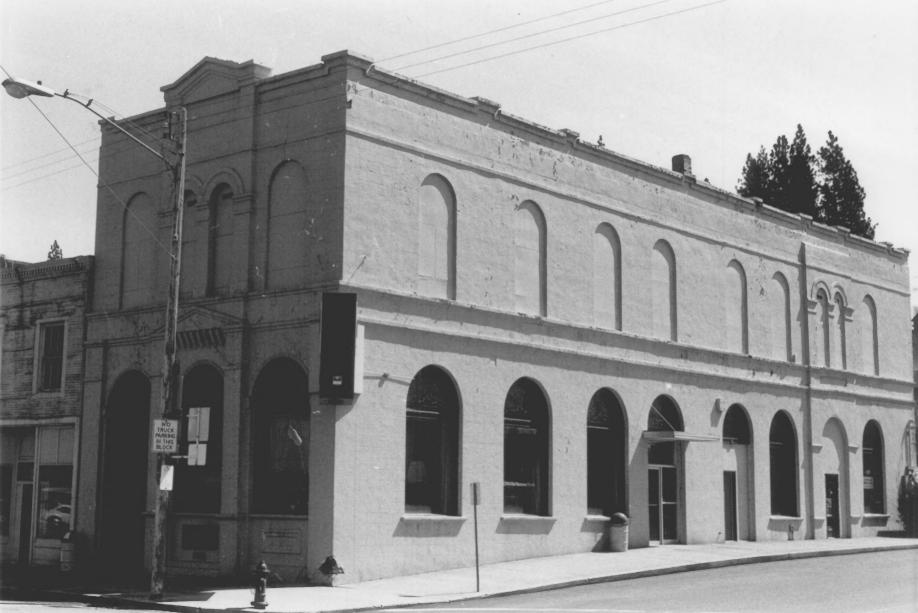

Palouse Main Street Historic District Palouse, Washington Deidre Busacca, photographer September 1985 North side of Main Street, from the east. Negative at Palouse Main Street Project

Palouse Main Street Historic District Palouse. WA Deidre Busacca, September 1985 Powers Block, looking north Negative at Palouse Main Street Project