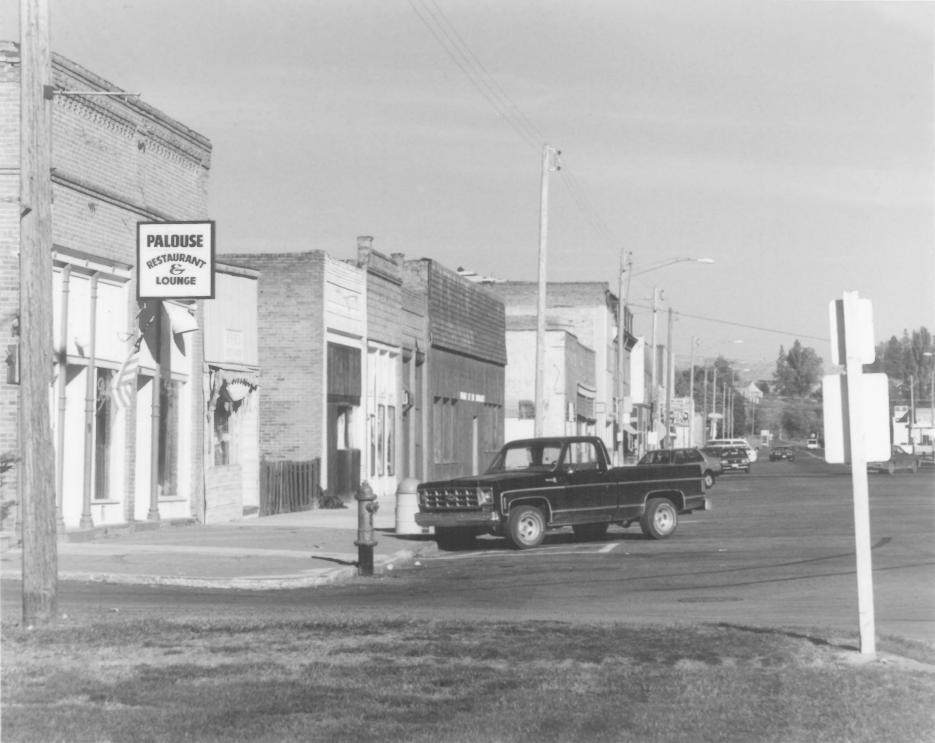

Palouse Main Street Historic District Palouse, Washington Deidre Busacca, photographer September 1985 North side of Main Street, from the east. Negative at Palouse Main Street Project

Palouse Main Street Historic District Palouse. WA Deidre Busacca, September 1985 Powers Block, looking north Negative at Palouse Main Street Project