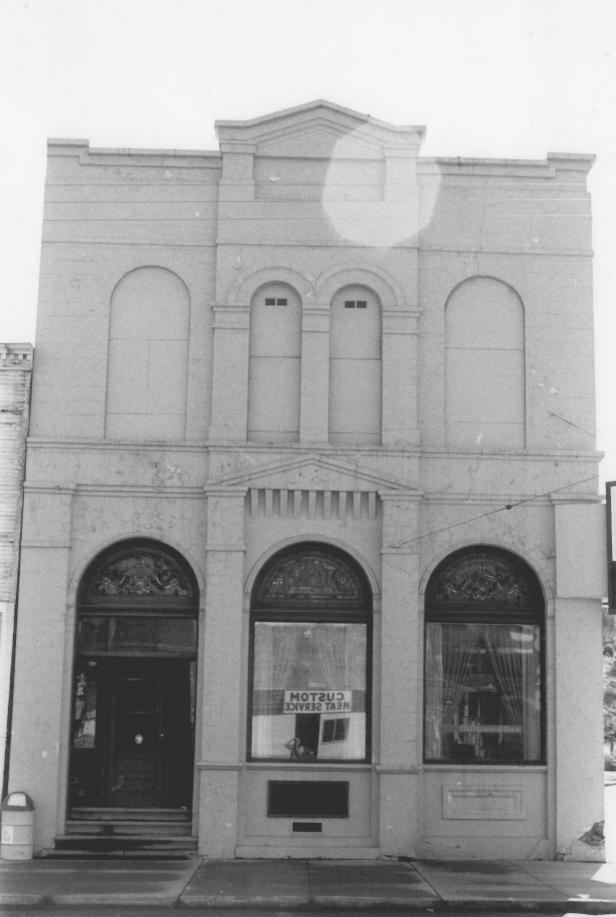

Palouse Main Street Historic District Palouse, Washington Photographer unknown May 1984 Neg. at Palouse Main St. pro Street facades of Security State Bank. Photo # 15 of 19

Palouse Main Street Historic District Palouse. Washington Photographer unknown May 1984 Neg: Palouse Main St. Projed Main Street facade, Security State Bank. Photo # 16 of 19

Palouse Main Street Historic District Palouse, Washington Photographer unknown May 1984 Neg: Palouse Main St. Projec Window and pediment detail, Main Street facade, Security State Bank. Photo # 17 of 19