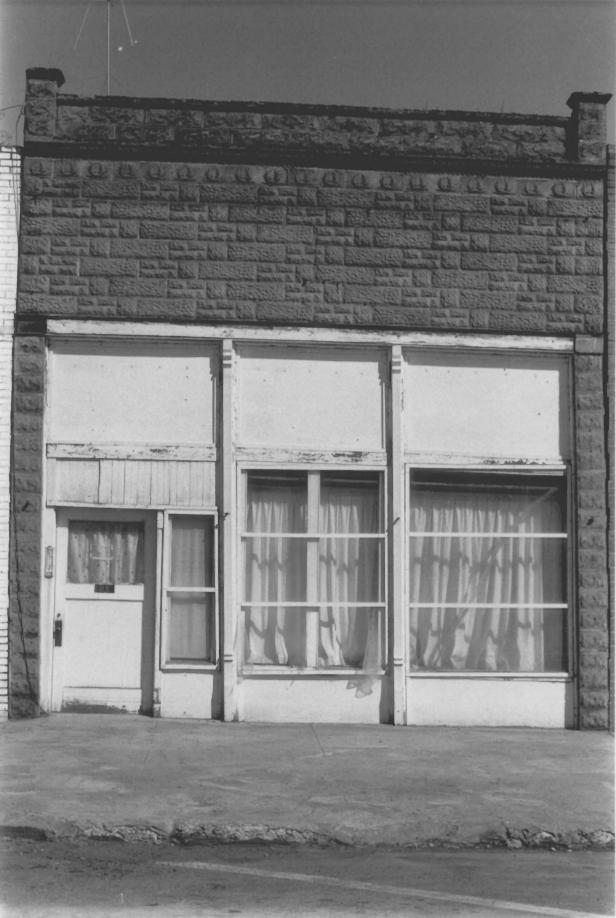

Negative at Palouse Main Street Project Eslick Building, Oasis Cafe, looking north Photo # 4 of 19

| PALOUSE MAIN STREET HISTORIC DISTRICT   |                       |
|-----------------------------------------|-----------------------|
| Palouse, Whitman Co., WA                |                       |
| Ice House                               |                       |
| Photo by Deidre Busacca, February 1986  |                       |
| Negative at Palouse Main Street Project | 3 /                   |
| Photo 4A of 19                          | ice house             |
|                                         | Palonsi, WA           |
|                                         | May'n Street District |