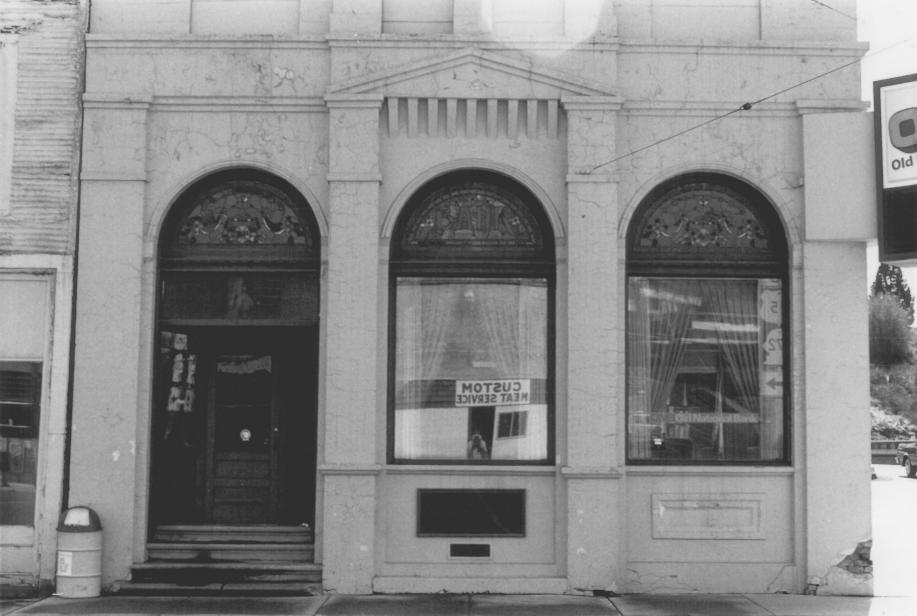

Palouse Main Street Historic District Palouse, Washington Photographer unknown May 1984 Neg: Palouse Main St. Projec Window and pediment detail, Main Street facade, Security State Bank. Photo # 17 of 19