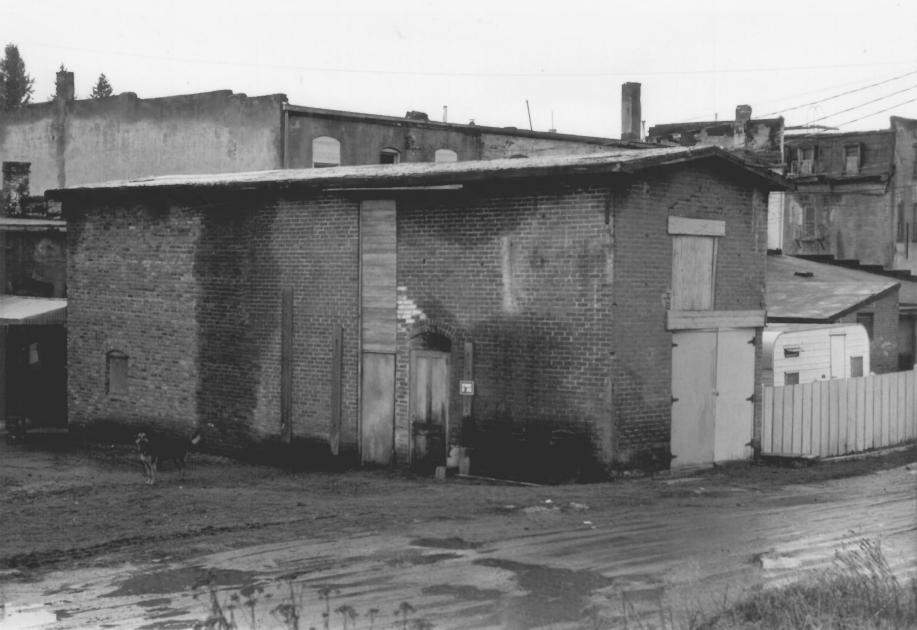

Negative at Palouse Main Street Project Eslick Building, Oasis Cafe, looking north Photo # 4 of 19

| PALOUSE MAIN STREET HISTORIC DISTRICT   |                       |
|-----------------------------------------|-----------------------|
| Palouse, Whitman Co., WA                |                       |
| Ice House                               |                       |
| Photo by Deidre Busacca, February 1986  |                       |
| Negative at Palouse Main Street Project | 3 /                   |
| Photo 4A of 19                          | ice house             |
|                                         | Palonsi, WA           |
|                                         | May'n Street District |