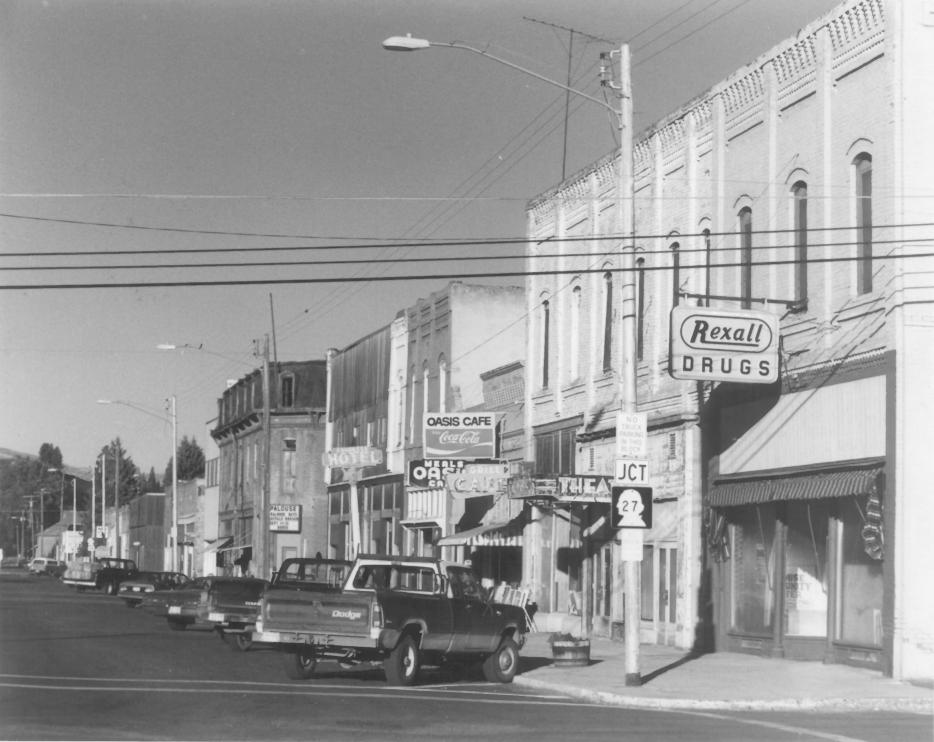

Palouse Main Street Historic District Palouse, Washington Deidre Busacca, photographer September 1985 North side of Main Street, from the east. Negative at Palouse Main Street Project

Palouse Main Street Historic District Palouse. WA Deidre Busacca, September 1985 Powers Block, looking north Negative at Palouse Main Street Project