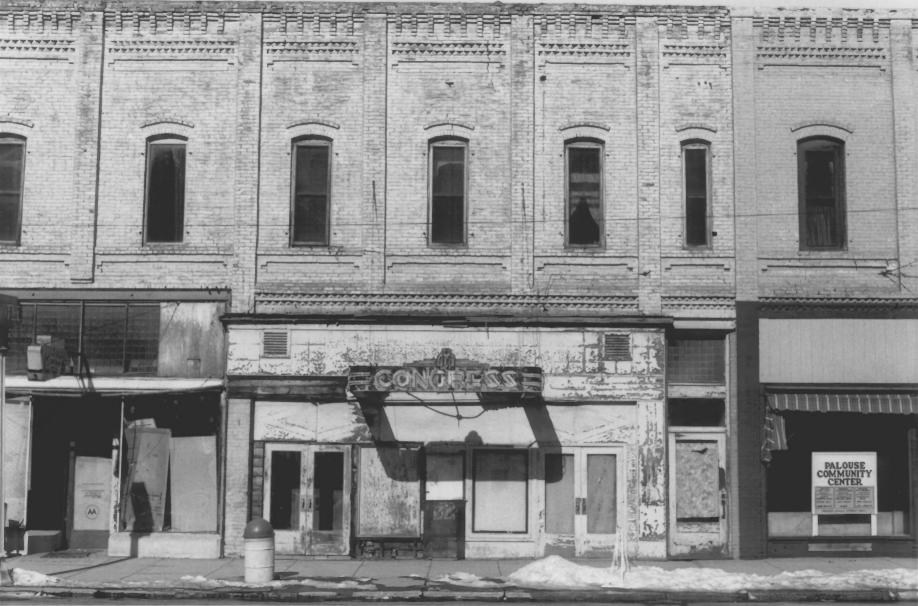

Negative at Palouse Main Street Project Eslick Building, Oasis Cafe, looking north Photo # 4 of 19

| PALOUSE MAIN STREET HISTORIC DISTRICT   |                       |
|-----------------------------------------|-----------------------|
| Palouse, Whitman Co., WA                |                       |
| Ice House                               |                       |
| Photo by Deidre Busacca, February 1986  |                       |
| Negative at Palouse Main Street Project | 3 /                   |
| Photo 4A of 19                          | ice house             |
|                                         | Palonsi, WA           |
|                                         | May'n Street District |