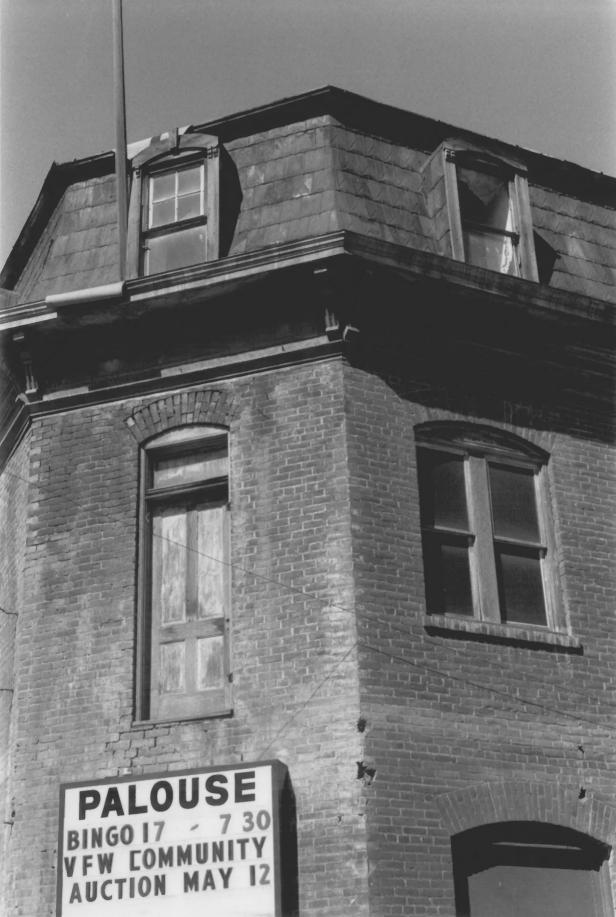

Palouse Main Street Historic

St. Elmo Hotel Palouse, Washington Jerry McCollum, photographer May 1984, negative at Palouse Main St Cornice and roof detail, southeast corner, St. Elmo Hotel. Photo # 8 of 19