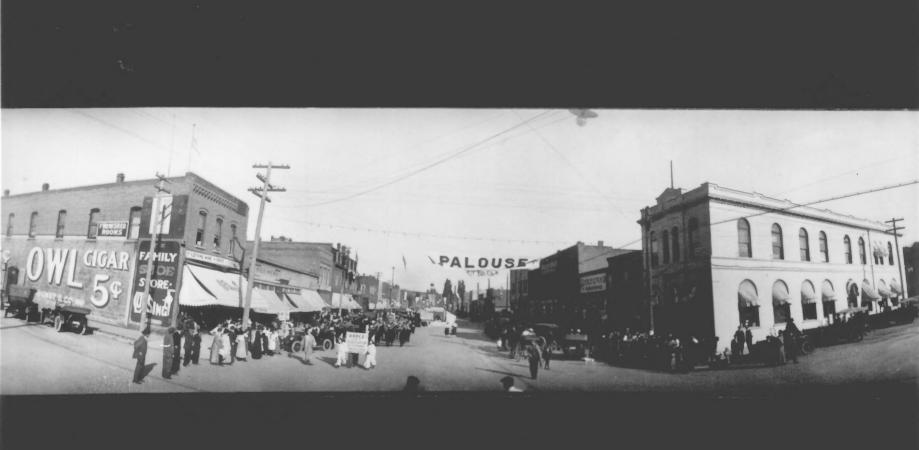

St. Elmo Hotel Palouse, Washington Unknown photographer Ca. 1888 Copy neg: Palouse Main St. P Main Street facade, St. Elmo Hotel. Photo # 18 of 19

Palouse Main Street Historic District Palouse, Washington Photographer unknown Ca. 1920 Copy neg: Palouse Main St. Pr View of Main Street looking east from intersection of Main and Bridge Streets. Photo # 19 of 19