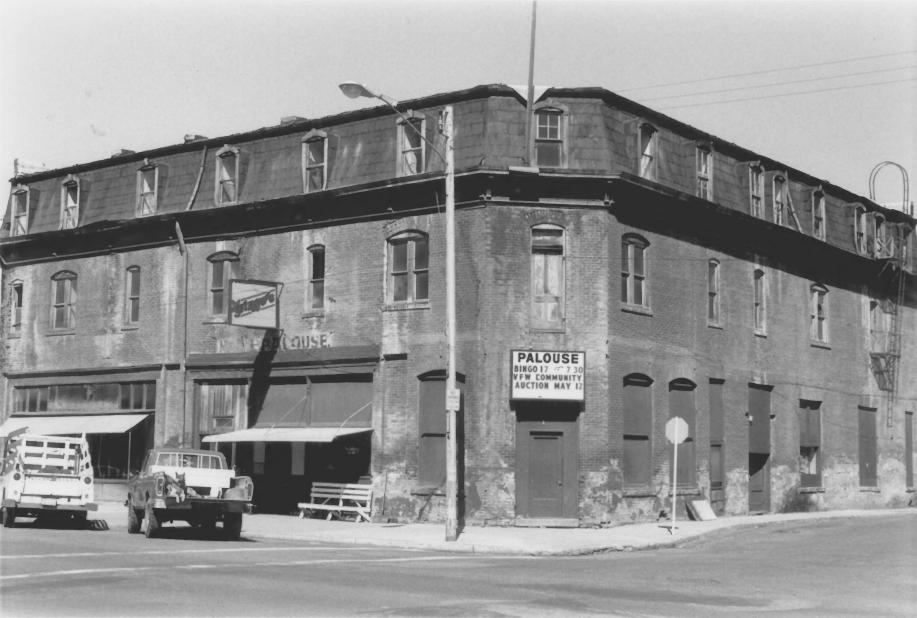

Negative at Palouse Main STreet Project Williamson Building, at Beach Street, looking north Photo # 6 of 19

District Palouse, Washington Jerry McCollum, photographer May 1984 Street facades, St. Elmo Hotel. Negative at Palouse Main Street Project Photo # 7 of 19

Palouse Main Street Historic

St. Elmo Hotel Palouse, Washington Jerry McCollum, photographer May 1984, negative at Palouse Main St Cornice and roof detail, southeast corner, St. Elmo Hotel. Photo # 8 of 19