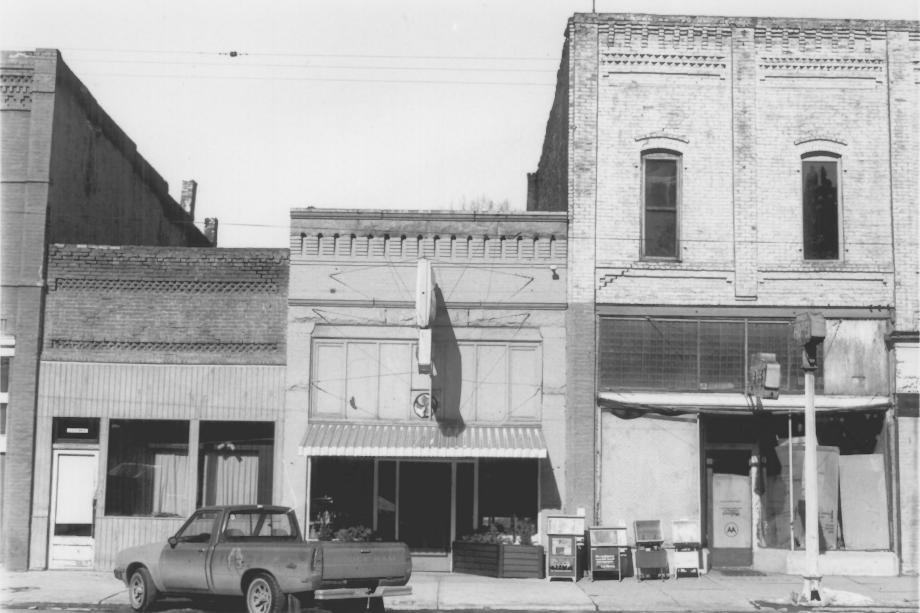

Palouse Main Street Historic District
Palouse, WA

Deidre Busacca, September 1985 Negative at Palouse Main Street Project

Photo # 5 of 19

Sever and Williamson buildings, looking north

Palouse Main Street Historic District
Palouse, WA
Deidre Busacca, September 1985