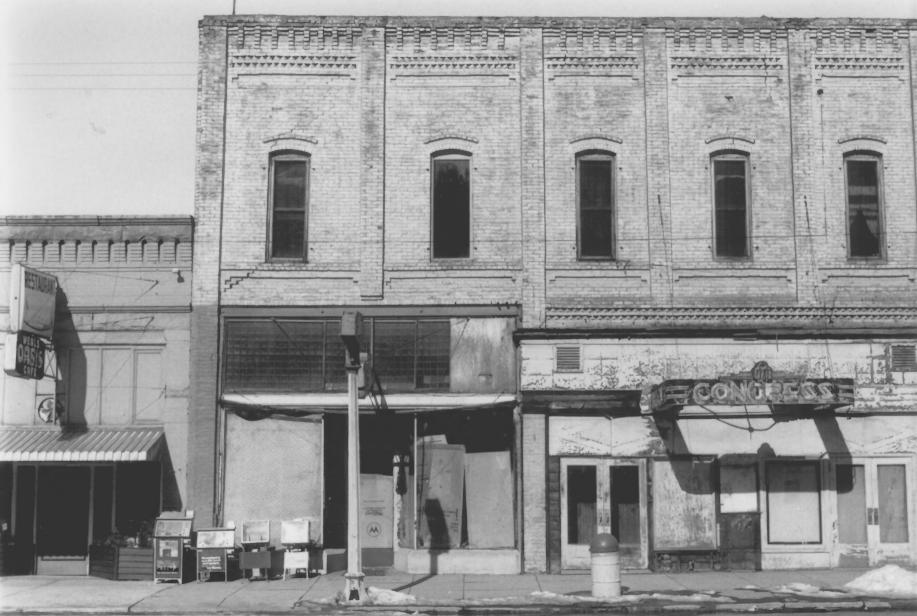

Negative at Palouse Main Street Project Eslick Building, Oasis Cafe, looking north Photo # 4 of 19

| PALOUSE MAIN STREET HISTORIC DISTRICT   |                       |
|-----------------------------------------|-----------------------|
| Palouse, Whitman Co., WA                |                       |
| Ice House                               |                       |
| Photo by Deidre Busacca, February 1986  |                       |
| Negative at Palouse Main Street Project | 3 /                   |
| Photo 4A of 19                          | ice house             |
|                                         | Palonsi, WA           |
|                                         | May'n Street District |