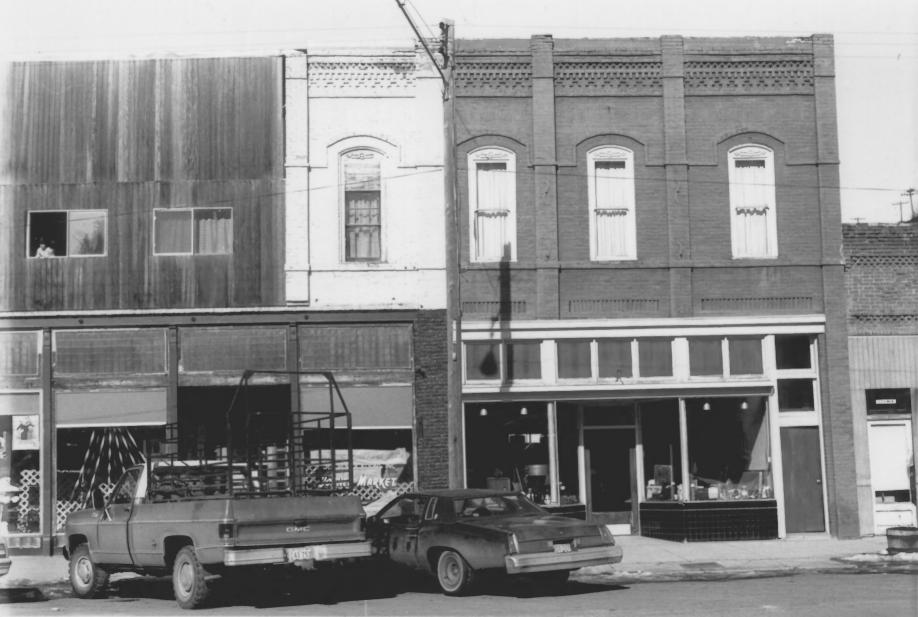

Deidre Busacca, September 1985 Negative at Palouse Main Street Project Finley Building, looking north Photo # 12 of 19

Palouse Main Street Historic District Palouse, Washington Photographer unknown May 1984 Neg: Palouse Main St. Projec Street facade of Hein Building. Photo # 13 of 19