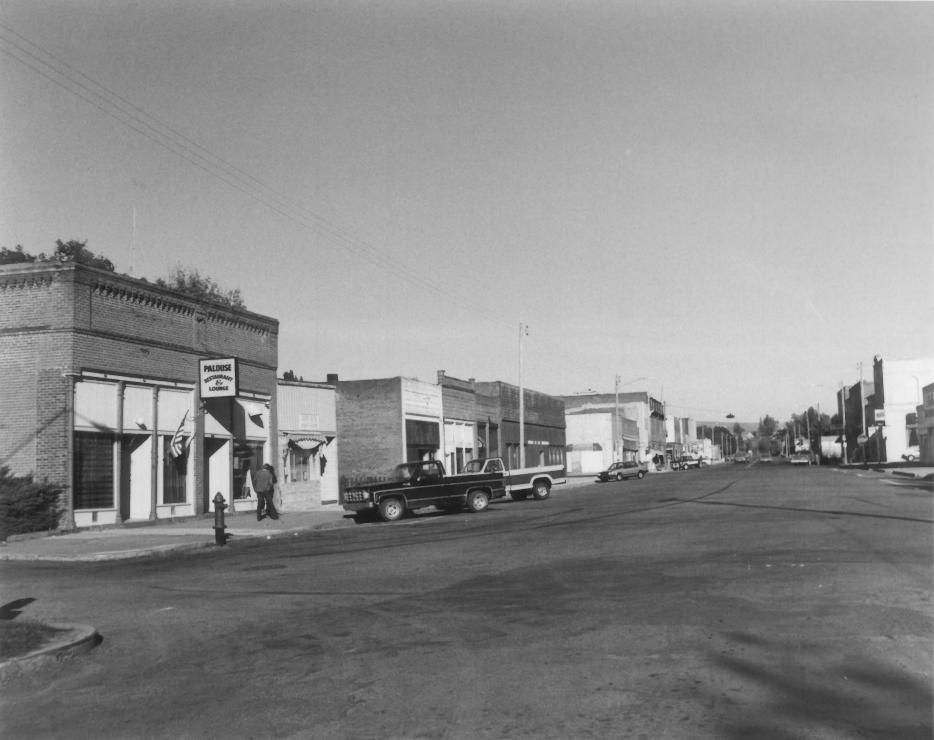

Palouse Main Street Historic District Palouse, Washington Deidre Busacca, photographer September 1985 North side of Main Street, from the east. Negative at Palouse Main Street Project

Palouse Main Street Historic District Palouse. WA Deidre Busacca, September 1985 Powers Block, looking north Negative at Palouse Main Street Project