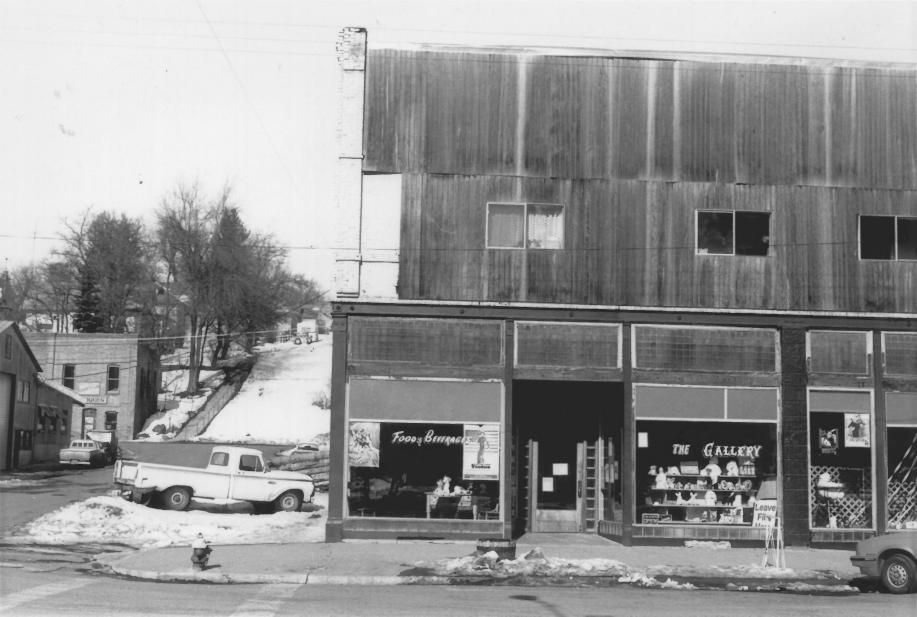

Palouse Main Street Historic District Palouse, Washington Photographer unknown, neg: Palouse Main May. 1984 St. Project Howard Building, Main Street facade. Photo # 11 of 19

Palouse Main Street Historic District Palouse, WA