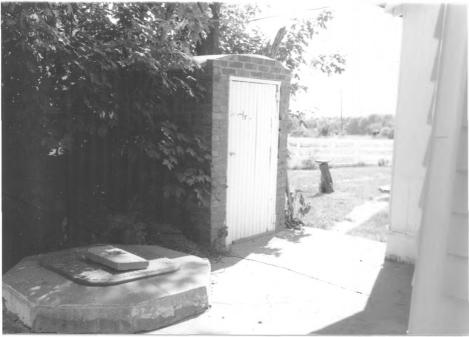

Site # SH 244 Photo # CA 7/33 (3)

## Kentucky Heritage Council Frankfort, Kentucky 40601

| Group Nomination Shelby County MRA        |
|-------------------------------------------|
| Historic Property Name Johnston House     |
| Address Hemp Ridge Road ad KY 1790        |
| Photographer Chris Amos                   |
| Negative Location KHC                     |
| View or Elevation cistern and root cellar |
| behind kitchen looking NE; site boundary  |
| fence in background June, 1986            |