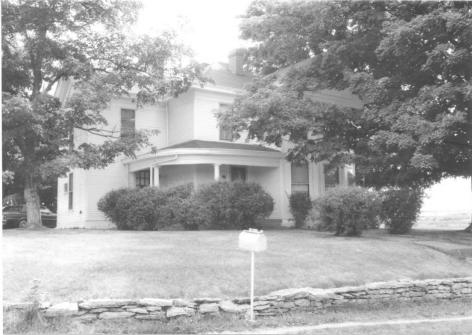

Site # SH 244 Photo # CA 7/29 (1)

## Kentucky Heritage Cou Frankfort, Kentucky 4

Group Nomination Shelby County MRA Historic Property Name Johnston House Address Hemp Ridge Rd. at KY 1790 Photographer Chris Amos Negative Location KHC View or Elevation front of house from road looking SW August, 1986 Date Taken