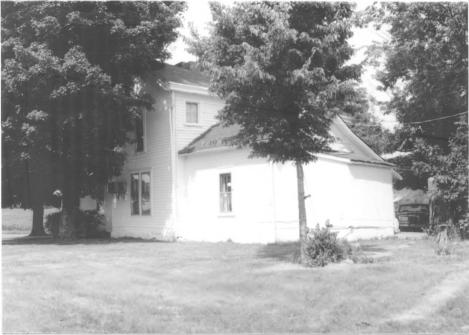

Site # SH 244 Photo # CA 7/31 (2)

## Kentucky Heritage Council Frankfort, Kentucky 40601

Group Nomination Shelby County MRA Historic Property Name Johnston House Address Hemp Ridge Road at KY 1790 Photographer Chris Amos Negative Location KHC View or Elevation rear and west elevation; looking NE: road edge visible to left in photo Date Taken June 1986