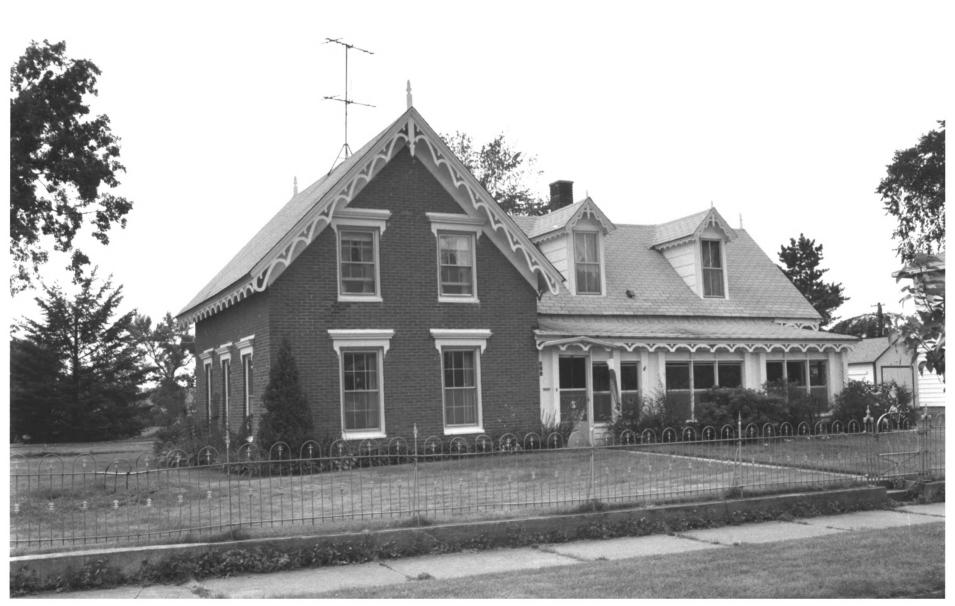

Ephriam C. Gile House
Princeton, MN; Mille Lacs County
Tom Jenkinson
1984
Minnesota Historical Society, 690
Cedar St., St. Paul, MN 55101
Looking northwest

07215/19

From the Collection of the MINNESOTA HISTORICAL SOCIETY