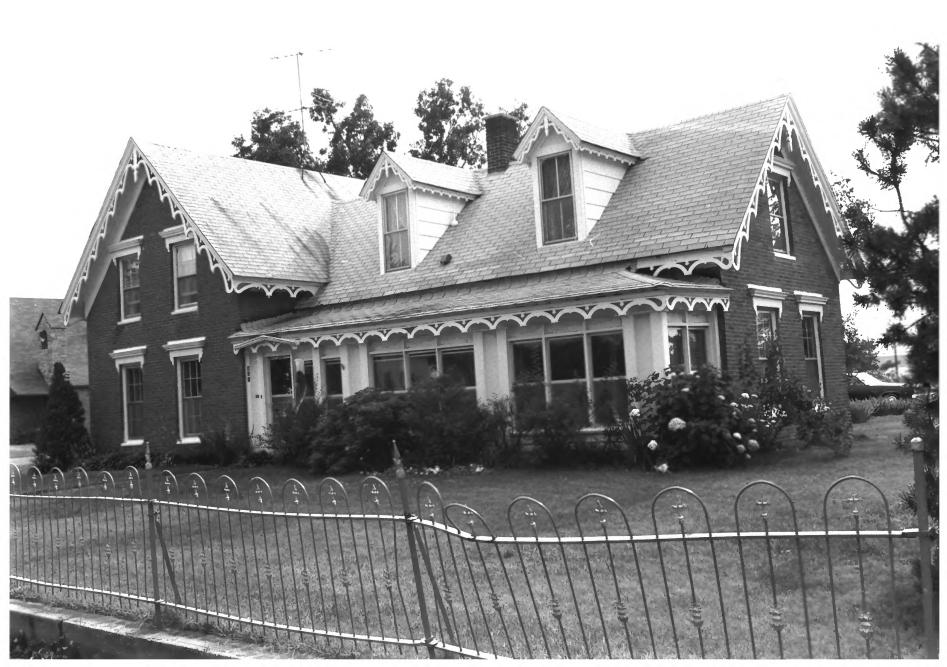

Ephriam C. Gile House Princeton, MN; Mille Lacs County Tom Jenkinson 1984 Minnesota Historical Society, 690 Cedar St., St. Paul, MN 55101 Looking southwest 07215/21

From the Collection of the MINNESOTA HISTORICAL SOCIETY