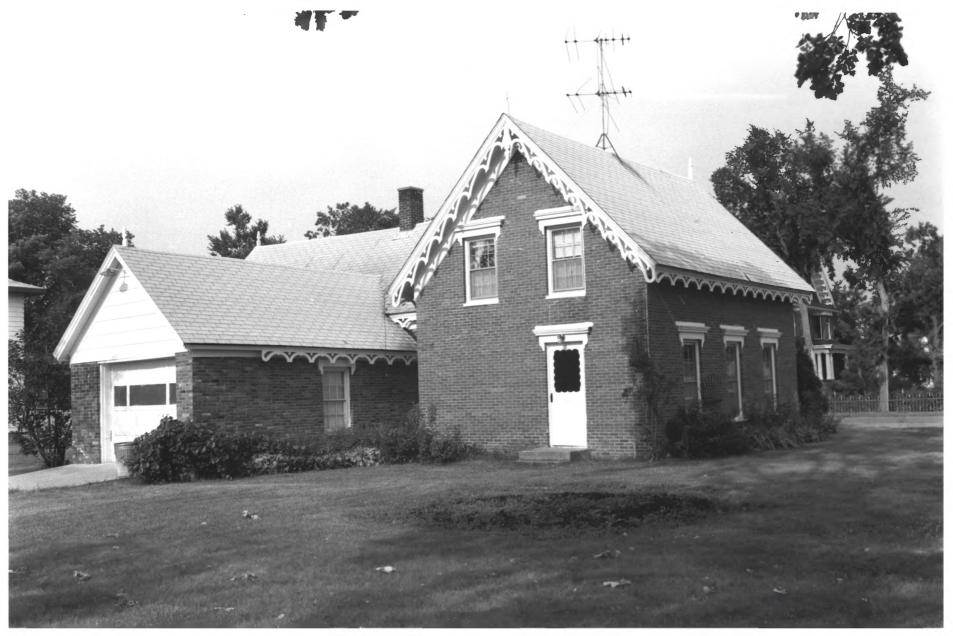

Ephriam C. Gile House Princeton, MN; Mille Lacs County Tom Jenkinson 1984 Minnesota Historical Society, 690 Cedar St., St. Paul, MN 55101 Looking northeast

07215/20

## From the Collection of the MINNESOTA HISTORICAL SOCIETY