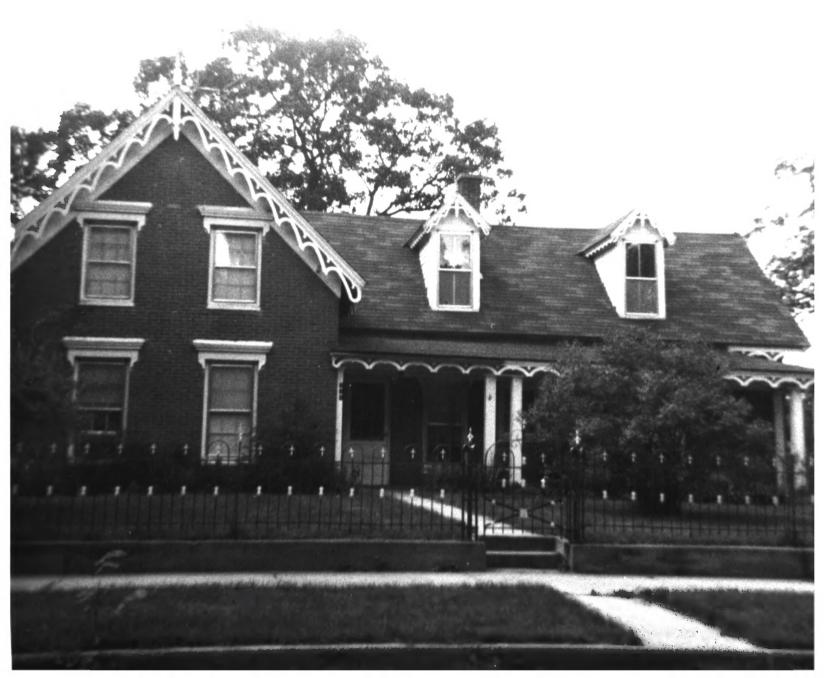

PR3.2 Ephriam C. Gile House
Princeton, MN; Mille Lacs County
Photographer: Unknown
1960
Minnesota Historical Society, 690
Cedar St., St. Paul, MN 55101
Looking northwest
46311

From the Collection of the MINNESOTA HISTORICAL SOCIETY