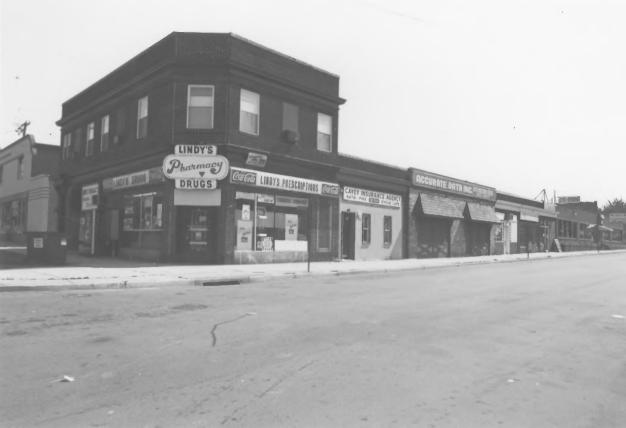

Police Station (7 Shipping Place) west front 40/60

Shipping Place, looking southeast from intersection with Shipway Road 44/60

Bates Building (2 Market Place) southeast facade 45/60

1 Center Place, Northwest facade 46/60