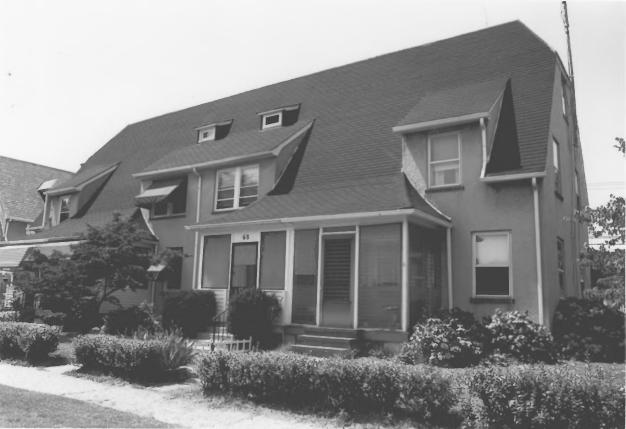

Sparks Farmhouse (2540 Liberty Parkway), west facade 16/60

19 Northship Road, southwest facade 17/60

60 Willow Spring Road, east facade 18/60

62 Willow Spring Road, east facade 19/60

64 Willow Spring Road, east facade 20/60