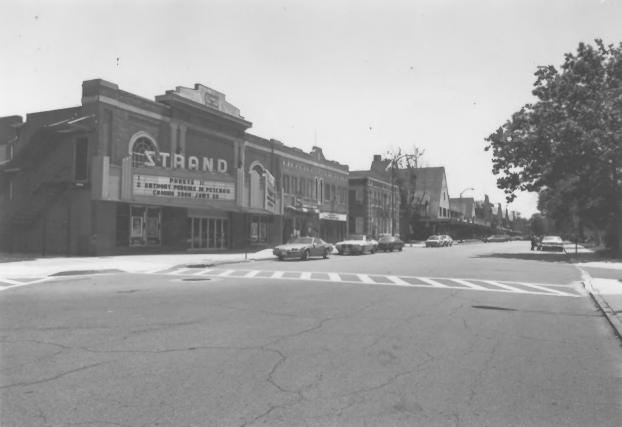

Post Office (Center Place), north facade 35/60

Library (Center Place), north facade 36/60

Veteran's Park, looking southwest from Shipping Place 37/60

Strand Theatre (1 Shipping Place), west facade 38/60

Strand Building (3-5 Shippimg Place), west front 39/60