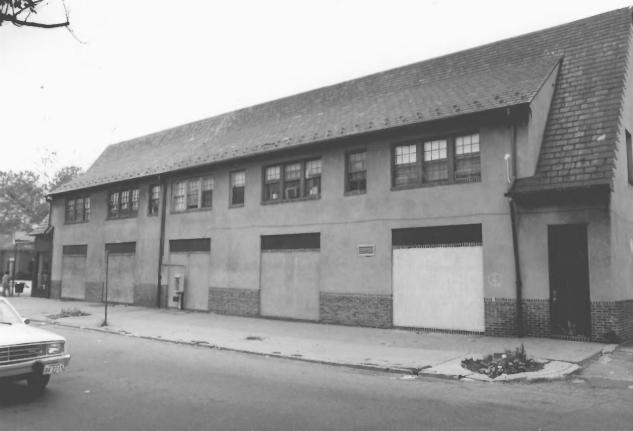

# DUNKIRK BUILDING 63-81 Shipping Place Dundalk, Maryland East (rear) facade, from the northeast

### DUNKIRK BUILDING 63-81 Shipping Place Dundalk, Maryland

East (rear) facade, from the east