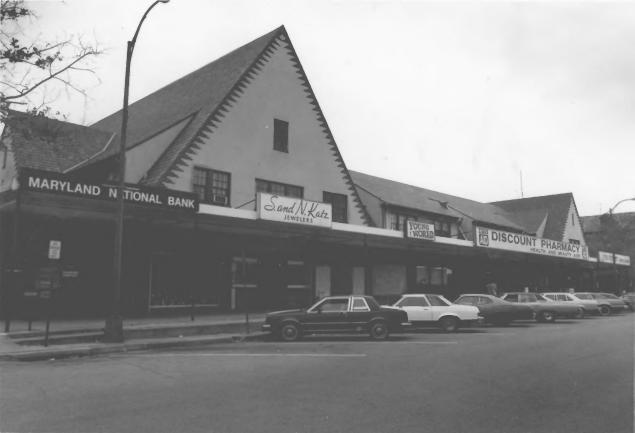

# DUNDALK BUILDING. 19-39 Shipping Place Dundalk, Maryland

East (rear) facade

## DUNDALK BUILDING 19-39 Shipping Place Dundalk, Maryland

Streetscape, looking south on Shipping Place