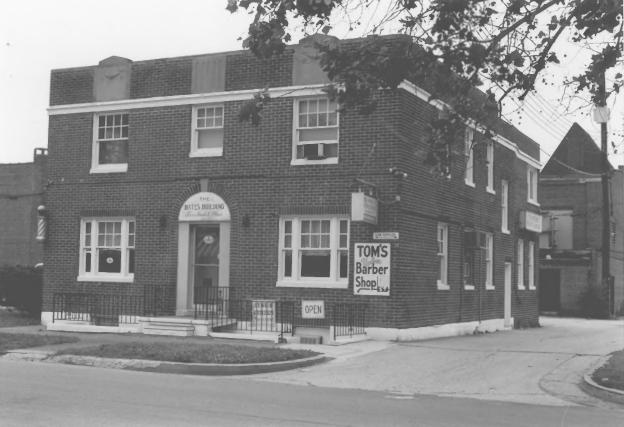

Police Station (7 Shipping Place) west front 40/60

Shipping Place, looking southeast from intersection with Shipway Road 44/60

Bates Building (2 Market Place) southeast facade 45/60

1 Center Place, Northwest facade 46/60