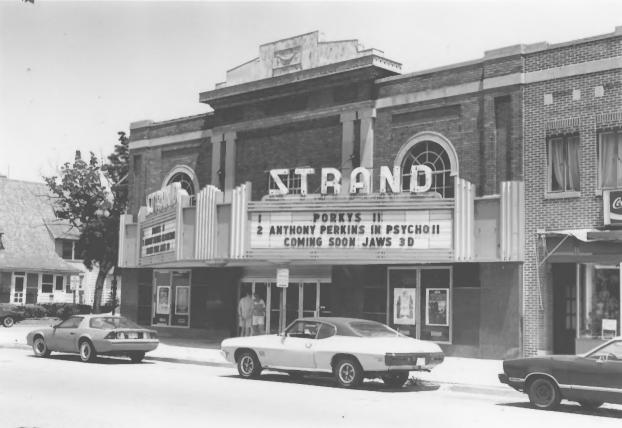

Post Office (Center Place), north facade 35/60

Library (Center Place), north facade 36/60

Veteran's Park, looking southwest from Shipping Place 37/60

Strand Theatre (1 Shipping Place), west facade 38/60

Strand Building (3-5 Shippimg Place), west front 39/60