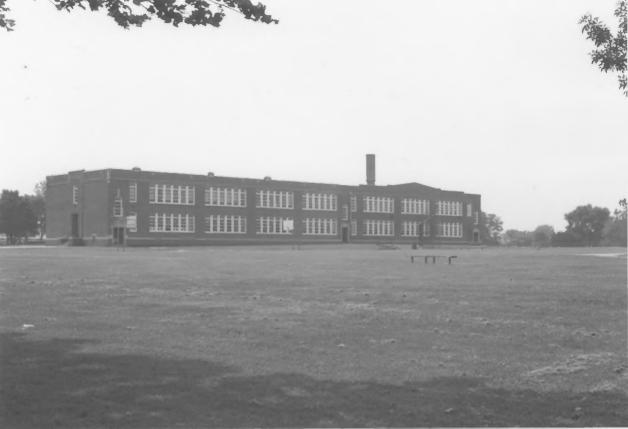

Dundalk Elementary School (Playfield Strret), southwest front and north side 52/60

Dundalk Elementary School (Playfield Street) Southwest front entrance detail 53/60

Athletic Fields (behind Dundalk Elementary School), showing north east facade of building 54/60