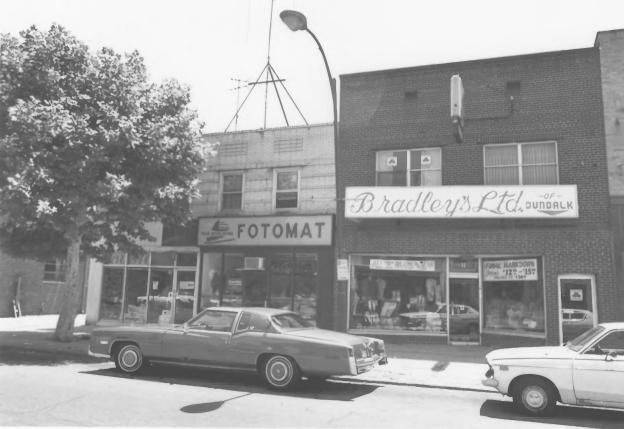

 $30\frac{1}{2}$ -34 Dundalk Avenue, from the southeast 58/60

Dundalk Historic District Baltimore County/Baltimore City. MD photo: Druscilla J. Null neg loc: Dundalk Chamber of Commerce June 1983

Lane Theatre (60 N. Dundalk Avenue) east facade 59 /60