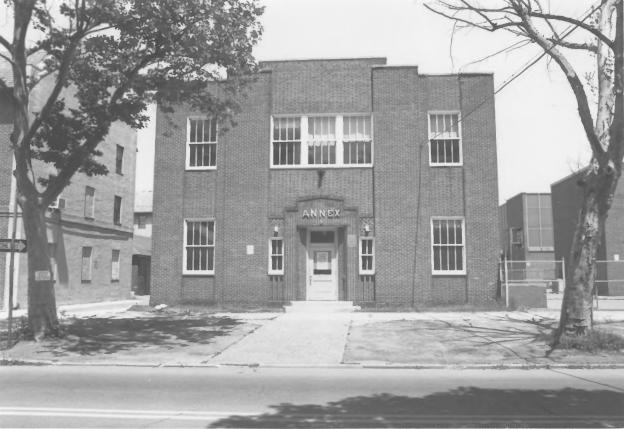

3 Center Place, northwest facade 47/60

5-9 Center Place, northwest facades 48/60

11-15 Center Place, northwest facades 49/60

St. Rita's Catholiz Church Annex (8 Dunmanway Road), southeast facade 50/60

Dundalk Park, looking northeast from Dunmanway Road side 51/60