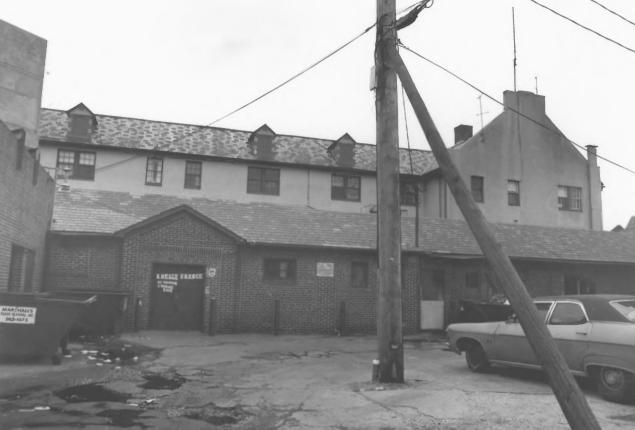

timore County/Baltimore City,MD photo: Druscilla J. Null neg loc: Dundalk Chamber of Commerce June 1983

101-113 St. Helena Avenue, from the northeast 60/60



## DUNKIRK BUILDING 63-81 Shipping Place Dundalk, Maryland





# DUNKIRK BUILDING 63-81 Shipping Place Dundalk, Maryland East (rear) facade, from the northeast



### DUNKIRK BUILDING 63-81 Shipping Place Dundalk, Maryland

East (rear) facade, from the east







#### DUNLEER BUILDING 41-61 Shipping Place Dundalk, Maryland

# Streetscape, looking north on Shipping Place



## DUNKIRK BUILDING 63-81 Shipping Place Dundalk, Maryland

Streetscape, looking north on Shipping Place



DUNLEER BUILDING 41-61 Dundalk, Maryland South facade



## DUNLEER BUILDING 11-61 Shipping Place Dundalk, Maryland

# East (rear) facade, southern bays





Something went wrong while we were encoding this page. Please check the log file to find out the details.



## DUNLEER BUILDING 41-61 Shipping Place Dundalk, Maryland

## North facade



## DUNDALK BUILDING 19-39 Shipping Place Dundalk, Maryland

South facade



# DUNDALK BUILDING. 19-39 Shipping Place Dundalk, Maryland

East (rear) facade



## DUNDALK BUILDING 19-39 Shipping Place Dundalk, Maryland

East (rear) facade, detail of tower & north bays



DUNDAEK BUILDING 19-39 Shipping Place Dundalk, Maryland West (main) facade)



## DUNDALK BUILDING 19-39 Shipping Place Dundalk, Maryland

Streetscape, looking south on Shipping Place