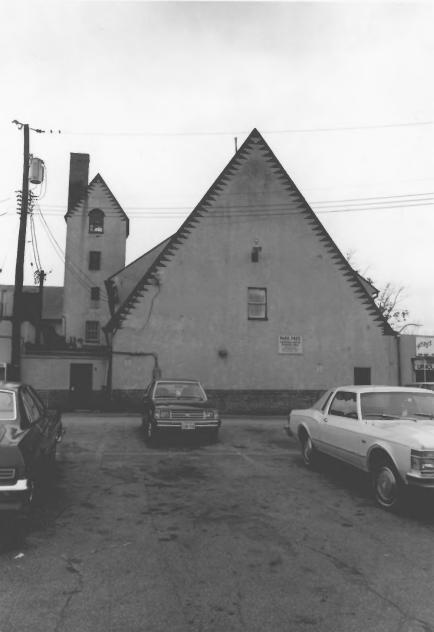

## North facade

## DUNDALK BUILDING 19-39 Shipping Place Dundalk, Maryland

South facade