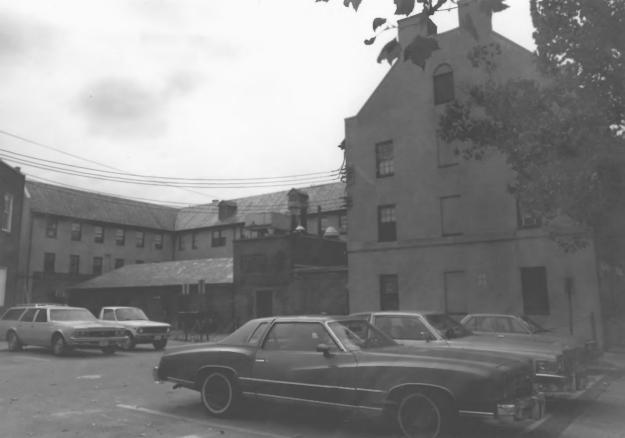

# DUNKIRK BUILDING 63-81 Shipping Place Dundalk, Maryland East (rear) facade, from the northeast

### DUNKIRK BUILDING 63-81 Shipping Place Dundalk, Maryland

East (rear) facade, from the east