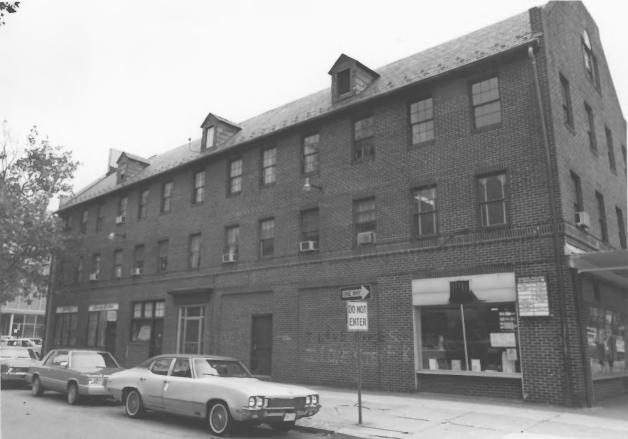

/Baltimore City, MD photo: Druscilla J. Null neg loc: Dundalk Chamber of Commerce June 1983

 $30\frac{1}{2}$ -34 Dundalk Avenue, from the southeast 58/60



Dundalk Historic District Baltimore County/Baltimore City. MD photo: Druscilla J. Null neg loc: Dundalk Chamber of Commerce June 1983

Lane Theatre (60 N. Dundalk Avenue) east facade 59 /60



Dundalk Historic District Baltimore County/Baltimore City,MD photo: Druscilla J. Null neg loc: Dundalk Chamber of Commerce June 1983

101-113 St. Helena Avenue, from the northeast 60/60



## DUNKIRK BUILDING 63-81 Shipping Place Dundalk, Maryland





# DUNKIRK BUILDING 63-81 Shipping Place Dundalk, Maryland East (rear) facade, from the northeast



### DUNKIRK BUILDING 63-81 Shipping Place Dundalk, Maryland

East (rear) facade, from the east







#### DUNLEER BUILDING 41-61 Shipping Place Dundalk, Maryland

# Streetscape, looking north on Shipping Place



## DUNKIRK BUILDING 63-81 Shipping Place Dundalk, Maryland

Streetscape, looking north on Shipping Place



DUNLEER BUILDING 41-61 Dundalk, Maryland South facade



## DUNLEER BUILDING 11-61 Shipping Place Dundalk, Maryland

# East (rear) facade, southern bays





Something went wrong while we were encoding this page. Please check the log file to find out the details.



## DUNLEER BUILDING 41-61 Shipping Place Dundalk, Maryland

## North facade



## DUNDALK BUILDING 19-39 Shipping Place Dundalk, Maryland

South facade



# DUNDALK BUILDING. 19-39 Shipping Place Dundalk, Maryland

East (rear) facade



## DUNDALK BUILDING 19-39 Shipping Place Dundalk, Maryland

East (rear