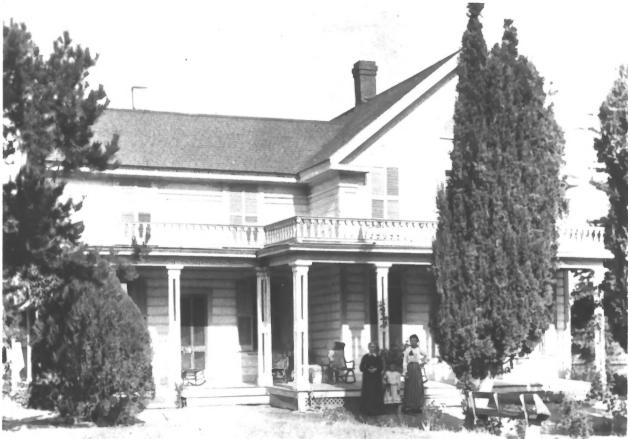

Morse-Skinner Ranch Residence 13063 N. Highway 99. Frontage Rd., Lodi, CA. Date, c. 1890s, Facade to NW. Location of original negative unknown. New negative located 8579 La Riviera Dr., Sacramento, CA 95826 /3 of 13 Paula Boghosian