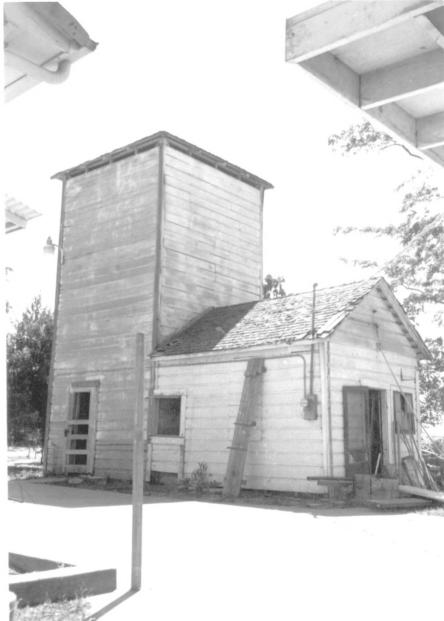

Morse-Skinner Ranch 13063 N. Highway 99, Frontage Road Lodi, San Joaquin County, California Paula Boghosian 5/18/84, 2306 J St., Sacramento, CA Tank House, addition, northeast elevation, View to southwest 10 of 12