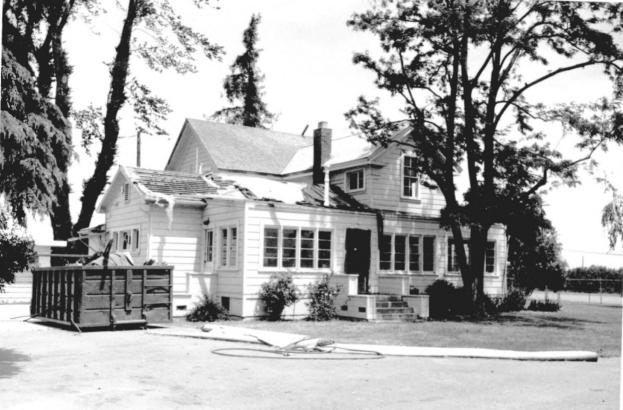

Morse-Skinner Ranch Residence 13063 N. Highway 99. Frontage Rd., Lodi, CA. Date, c. 1890s, Facade to NW. Location of original negative unknown. New negative located 8579 La Riviera Dr., Sacramento, CA 95826 /3 of 13 Paula Boghosian