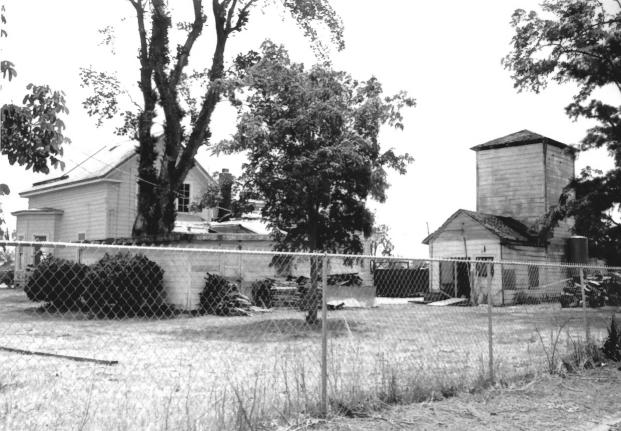

Morse-Skinner Ranch 13063 N. Highway 99, Frontage Road Lodi, San Joaquin County, California Paula Boghosian 5/18/84 2306 J St., Sacramento, CA Ranch complex, south elevation View to north. Tank house, garage, rear of residence. 9 of 12/3

Morse-Skinner Ranch 13063 N. Highway 99, Frontage Road Lodi, San Joaquin County, California Paula Boghosian 5/18/84, 2306 J St., Sacramento, CA Tank House, addition, northeast elevation, View to southwest 10 of 12