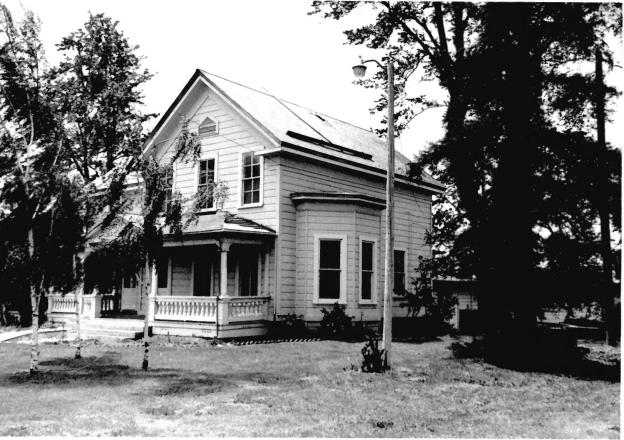

Morse-Skinner Ranch 13063 N. Highway 99, Frontage Road Lodi, San Joaquin County, California Paula Boghosian 5/18/84. 2306 J St., Sacramento, CA Ranch Residence, southeast elevation. View to northwest 2 of 11/3

Morse-Skinner Ranch 13063 N. Highway 99, Frontage Road Lodi, San Joaquin County, California Paula Boghosian 5/18/84. 2306 J St., Sacramento, CA Ranch Residence, east elevation, View to west 3 Of 12/3

MorsesSkinner Ranch 13063 N. Highway 99, Frontage Road Lodi, San Joaquin County, California Paula Boghosian 5/18/84, 2306 J St., Sacramento, CA Ranch Residence, east elevation View to west (and slightly north) 4 Of 11 /3