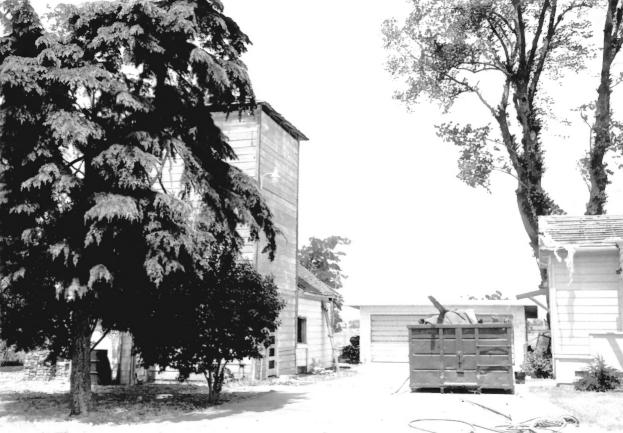

Morse-Skinner Ranch 13063 N. Highway 99, Frontage Road Lodi, San Joaquin County, California Paula Boghosian 5/18/84 2306 J St., Sacramento, CA Ranch complex, south elevation View to north. Tank house, garage, rear of residence. 9 of 12/3