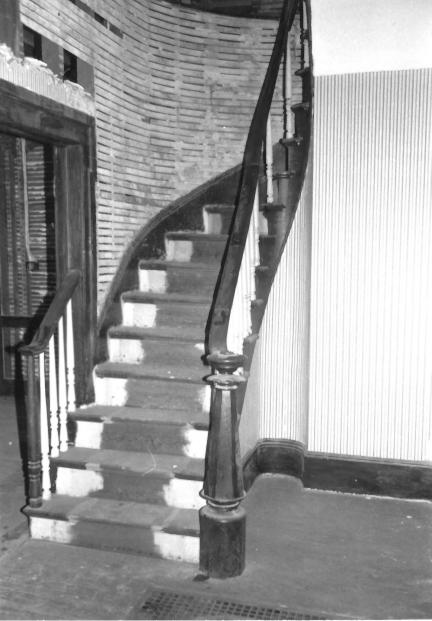

## Morse-Skinner Ranch 13063 N. Highway 99, Frontage Road Lodi, San Joaquin County, California Paula Boghosian Interior, Stairway, opposite main entry

on east elevation, View to west

コ

Morse-Skinner Ranch 13063 N. Highway 99, Frontage Road Lodi, San Joaquin County, California Paula Boghosian Interior, corbel at arch of bay window, north elevation, View to southwest 12 of M2