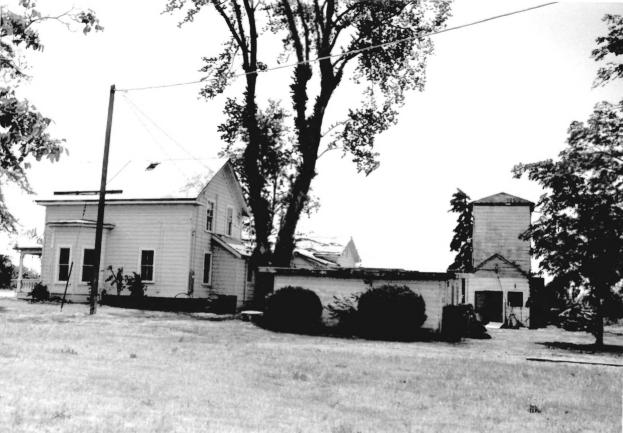

Morse-Skinner Ranch 13063 N. Highway 99, Frontage Road Lodi, San Joaquin County, California Paula Boghosian 5/18/84 2306 J St., Sacramento, CA Ranch complex, south elevation View to north. Tank house, garage, rear of residence. 9 of 12/3