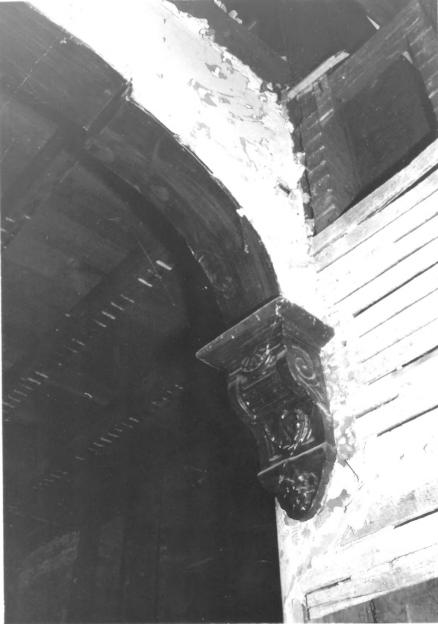

## Morse-Skinner Ranch 13063 N. Highway 99, Frontage Road Lodi, San Joaquin County, California Paula Boghosian Interior, Stairway, opposite main entry

on east elevation, View to west

コ

Morse-Skinner Ranch 13063 N. Highway 99, Frontage Road Lodi, San Joaquin County, California Paula Boghosian Interior, corbel at arch of bay window, north elevation, View to southwest 12 of M2