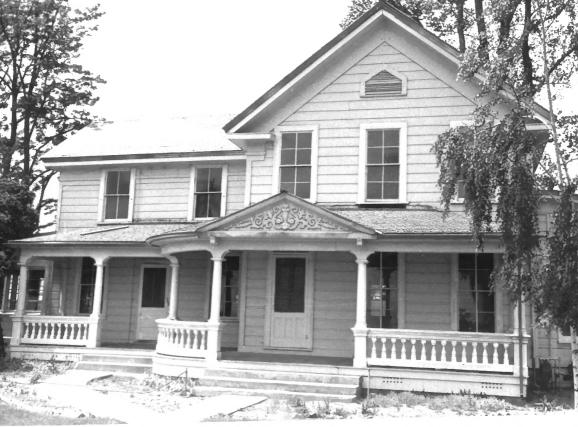

Morse-Skinner Ranch 13063 N. Highway 99, Frontage Road Lodi, San Joaquin County, California Paula Boghosian 5/18/84. 2306 J St., Sacramento, CA Ranch Residence, east elevation, View to west 3 Of 12/3

MorsesSkinner Ranch 13063 N. Highway 99, Frontage Road Lodi, San Joaquin County, California Paula Boghosian 5/18/84, 2306 J St., Sacramento, CA Ranch Residence, east elevation View to west (and slightly north) 4 Of 11 /3