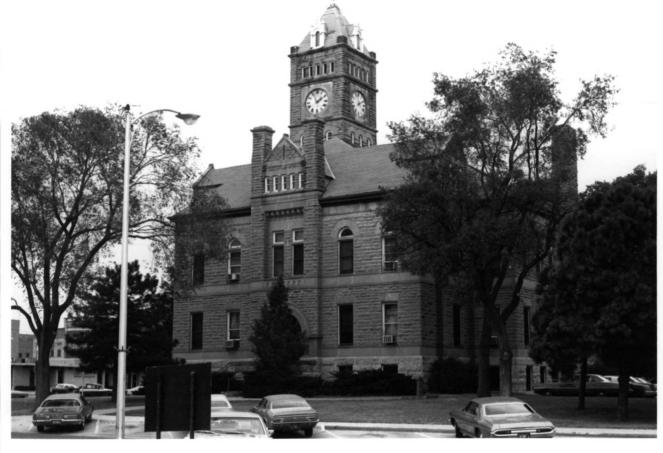

### Mitchell Co., Karsas

Mitchell County Courthouse Beloit, Kansas Richard Pankratz NOV 3 10-23<sup>2</sup>75<sup>1977</sup> Kansas State Historical Society A portion of a photograph looking from the southwest has been enlarged to show the modern bldg. at the lower right.

#11 812