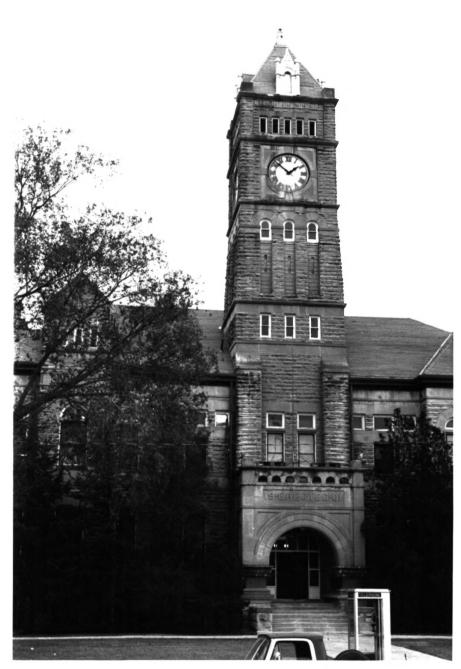

Mitchell County Courthouse Beloit, Kansas Richard Pankratz 10-23-75 Kansas State Historical Society View of clock tower from west

No. 4 & 12 APR 18 1977

Mitchell Co., Kansons

Mitchell Co., Kansas Mitchell County Courthouse Beloit, Kansas Richard Pankratz 10-23-75 Kansas State Historical Society Detail of front entrance