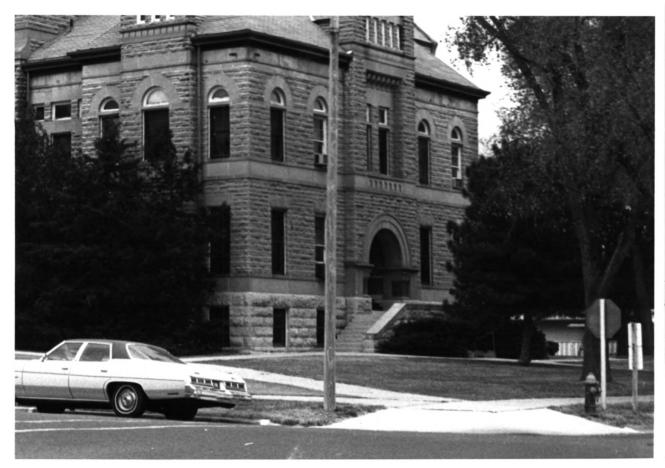

Mitchell County Courthouse Beloit, Kansas Richard Pankratz 10-23-75 Kansas State Historical Society View from the south west of west front and south side

No. 1 1 12 APR 18 1977

Mitchell Co., Kansas

Mitchell County Courthouse Beloit, Kansas Richard Pankratz 10-23-75 Kansas State Historical Society View from the southeast of south and east sides No. 2 1/2 APR 181977