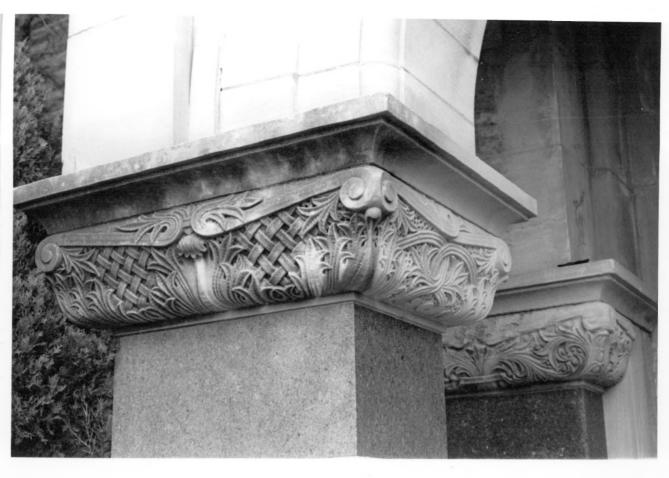

### NOV 23 1977

Mitchell County Courthouse Beloit, Kansas Richard Pankratz 10-23-75 Kansas State Historical Society Detail of impost block at front entry

No. 6 f 12 APR 181977 Mitchell Co., Karsas

Mitchell County Courthouse Beloit, Kansas Richard Pankratz 10-23-75 Kansas State Historical Society Detail of cornerstone at northwest corner of building No. 7/3 /2 APR 181977