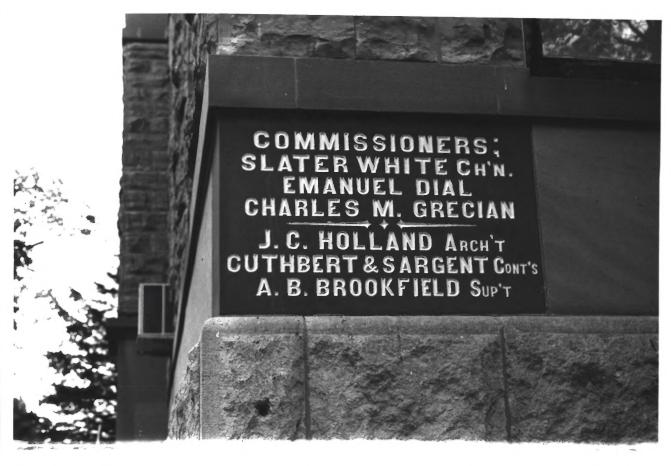

### NOV 23 1977

Mitchell County Courthouse Beloit, Kansas Richard Pankratz 10-23-75 Kansas State Historical Society Detail of impost block at front entry

No. 6 f 12 APR 181977 Mitchell Co., Karsas

Mitchell County Courthouse Beloit, Kansas Richard Pankratz 10-23-75 Kansas State Historical Society Detail of cornerstone at northwest corner of building No. 7/3 /2 APR 181977

Mitchell Co., Kansons

Mitchell Co., Karsas

Mitchell County Courthouse Beloit, Kansas NOV 3 1977 Rex Cooper 6-2-76 Kansas State Historical Society A portion of a photo looking from the southeast has been enlarged' to show the modern bldg. at the lower right.