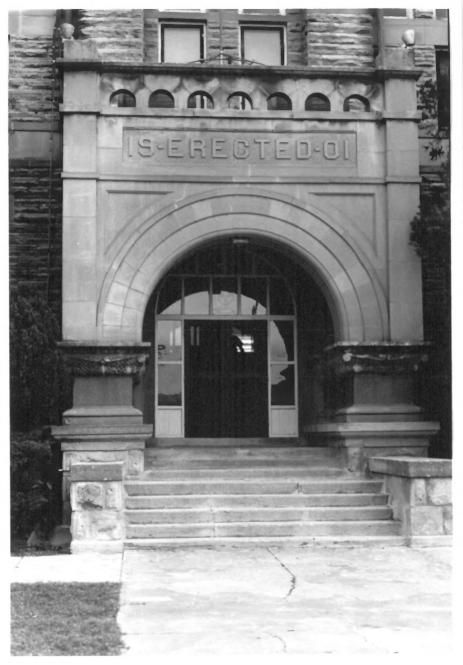

Mitchell County Courthouse Beloit, Kansas Richard Pankratz 10-23-75 Kansas State Historical Society View of clock tower from west

No. 4 & 12 APR 18 1977

Mitchell Co., Kansons

Mitchell Co., Kansas Mitchell County Courthouse Beloit, Kansas Richard Pankratz 10-23-75 Kansas State Historical Society Detail of front entrance

No. 5 9 12 APR 18 1977

NOV 23 1977