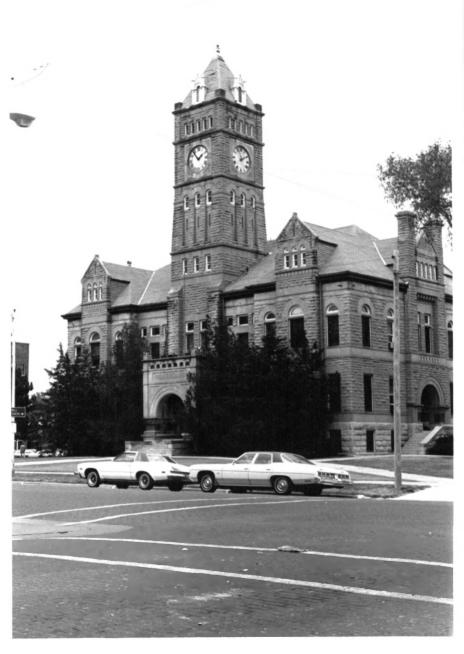

Mitchell County Courthouse Beloit, Kansas Richard Pankratz 10-23-75 Kansas State Historical Society View from the south west of west front and south side

No. 1 1 12 APR 18 1977

Mitchell Co., Kansas

Mitchell County Courthouse Beloit, Kansas Richard Pankratz 10-23-75 Kansas State Historical Society View from the southeast of south and east sides No. 2 1/2 APR 181977