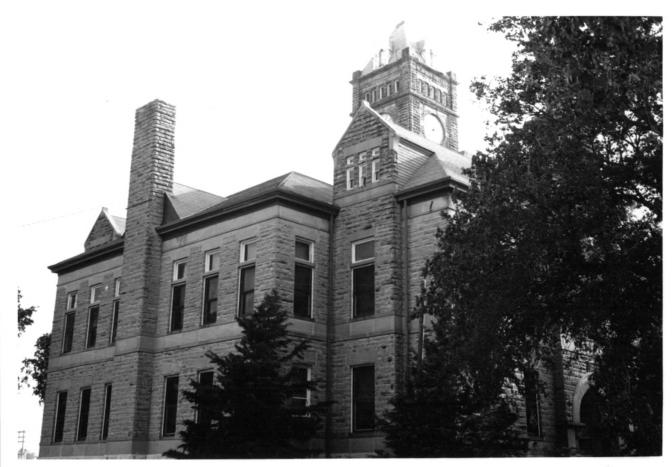

# PROPERTY OF THE NATIONAL REGISTER

NOV 23 1977

Mitchell County Courthouse Beloit, Kansas Al Rohr 6-13-71 Kansas State Historical Society View of rear from northeast

No. 3 & 12 APR 181977

Metchell Co., Karsas