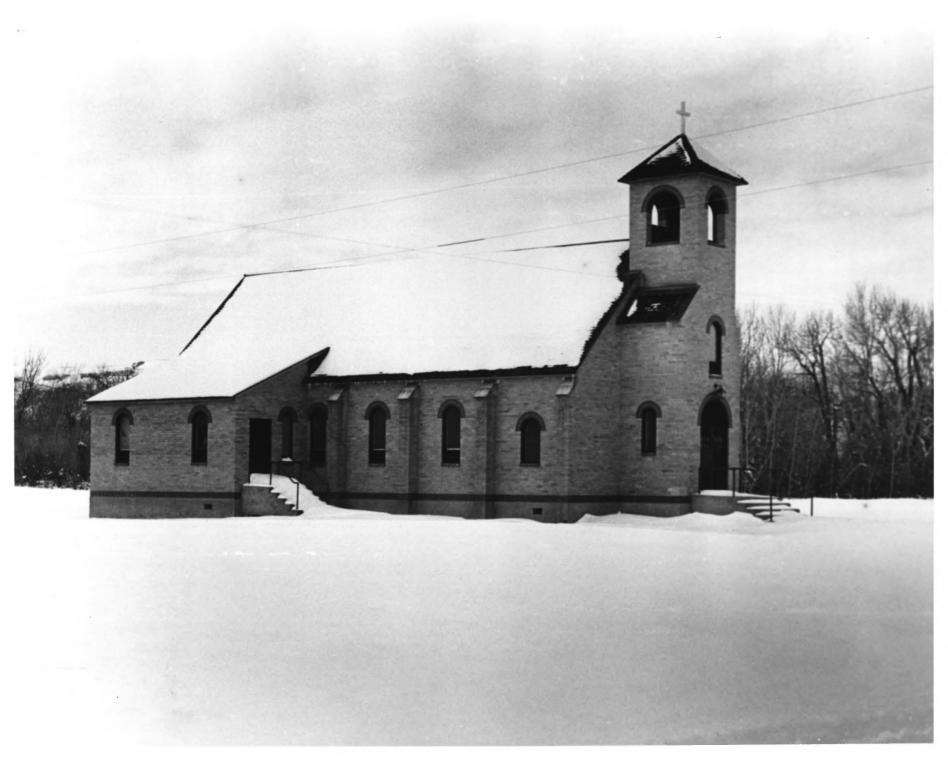

## #2 MAY 28 1982

Holy Family Mission
Glacier County, Montana
Photo & Neg: Connie Flaherty
P.O. Box 1729
Helena, MT

Southeast Viw of Church

January 1979

#3
Holy Family Mission MAY 28 1982

Jan. 1979

Glacier County, Montana
Photo & Neg: Connie Flaherty
P.O. Box 1729
Helena, MT