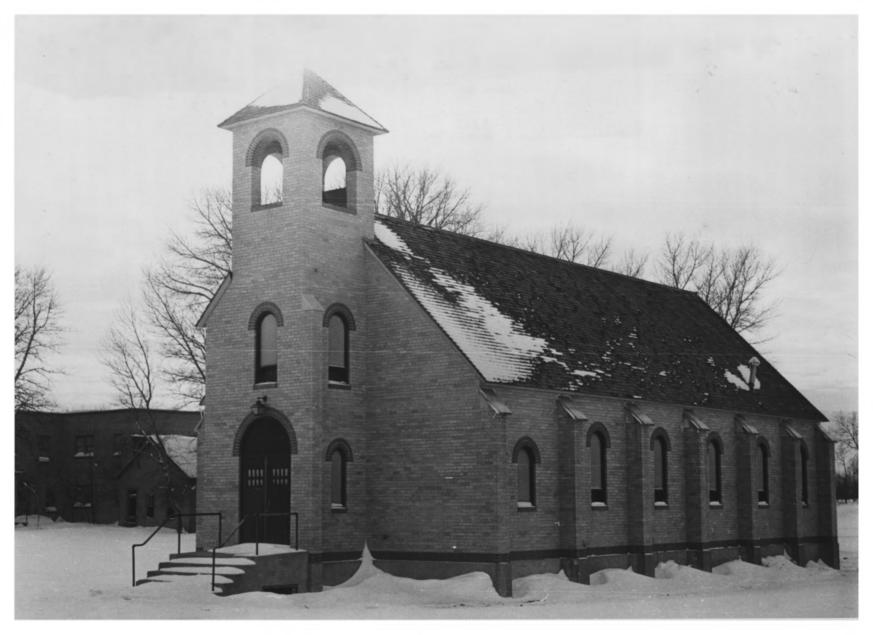

```
Holy Family Mission MAY 28 1982
Glacier County, Montana
Photo & Neg: Connie Flaherty P.O. Box 1729
               Helena, MT
Northeast View of Church
```

January 1979