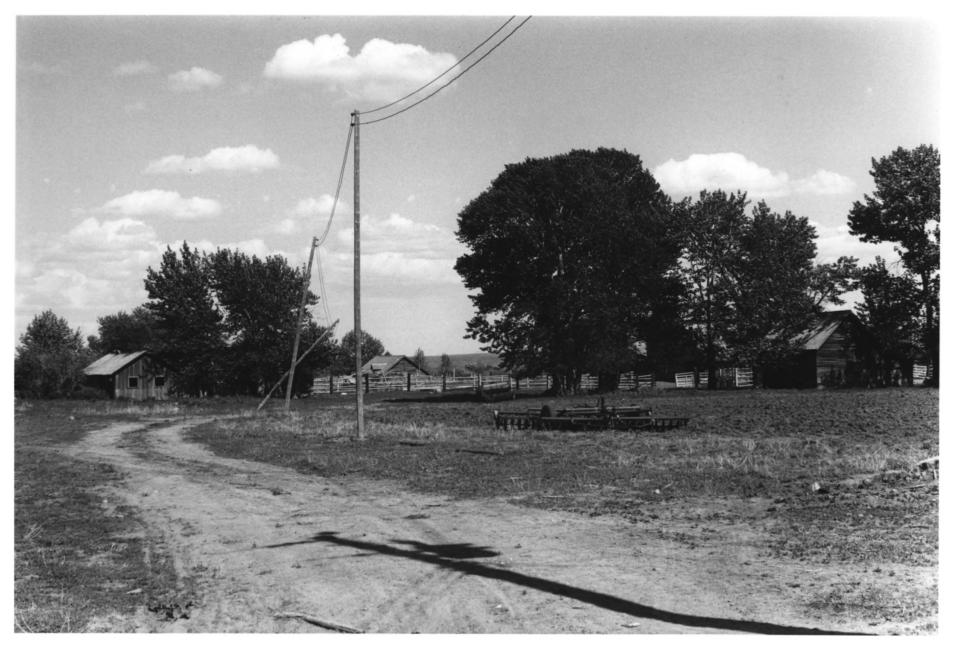

```
#11 MAY 28 1982
Holy Family Mission MAY 28 1982
Glacier County, Montana
Photo & Neg: Connie Flaherty
P.O. Box 1729
```

Helena, MT

Looking west at farm structures July 1980

#12 MAY 28 1982 Glacier County, Montana