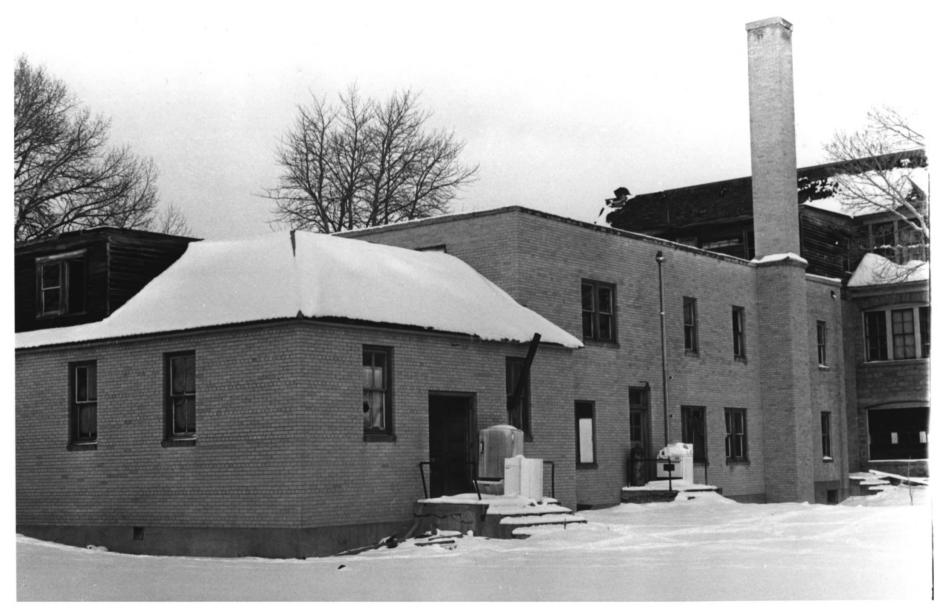

P.O. Box 1729

Helena, MT
Addition to Girl's Dormitory

#10
Holy Family Mission MAY 28 1982
Glacier County, Montana
Photo & Neg: Connie Flaherty

P.O. Box 1729
Helena, MT
Bakery Attached to Girl's Dormitory