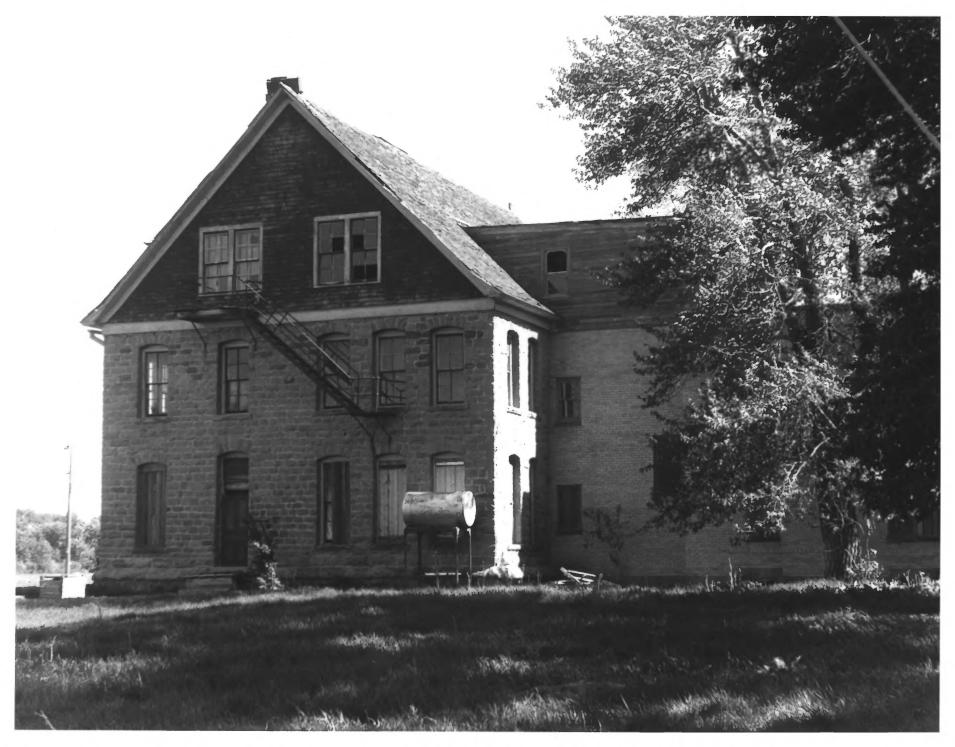

Southeast View of Girl's Dormitory January 1979

## #8 MAY 28 1982 Holy Family Mission Martons

Glacier County, Montana
Photo & Neg: Connie Flaherty
P.O. Box 1729
Helena, MT

North View of Girl's Dormitory

Holy Family Mission MAY 28 1982 Glacier County, Montana Photo & Neg: Connie Flaherty