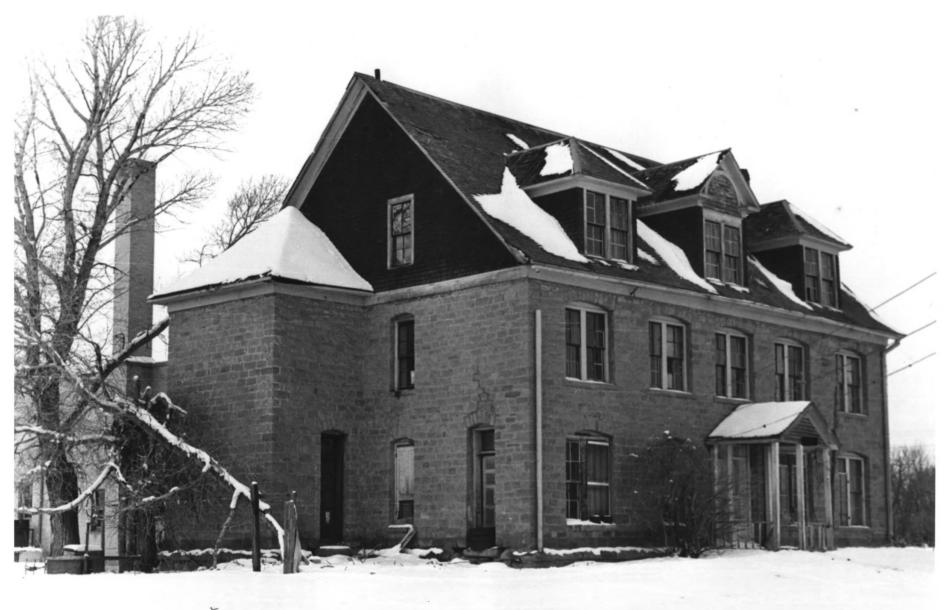

SOuthwest view of Boy's Dormitory

Holy Family Mission MAY 28 1982 Glacier County, Montana Photo & Neg: Connie Flaherty

P.O. Box 1729
Helena, MT
Southeast View of Boy's Dormitory
July 1980

Holy Family Mission MAY 28 1982 Glacier County, Montana Photo & Neg: Connie Flaherty P.O. Box 1729 Helena, MT

Southeast View of Girl's Dormitory January 1979