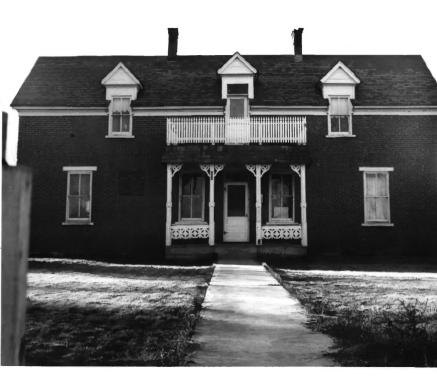

UNITED STATES DEPARTMENT OF THE INTERIOR STATE NATIONAL PARK SERVICE Arizona COUNTY NATIONAL REGISTER OF HISTORIC PLACES Navajo PROPERTY PHOTOGRAPH FORM FOR NPS USE ONLY ENTRY NUMBER (Type all entries - attach to or enclose with photograph) DATE 1. NAME COMMON: Pioneer Memorial Home AND/OR HISTORICEmma Larson Smith Home 2. LOCATION STREET AND NUMBER: 203 West Smith Avenue CITY OR TOWN: Snowflake STATE. COUNTY: CODE CODE Arizona Navajo 017 PHOTO REFERENCE PHOTO CREDIT: ASPB DATE OF PHOTO: 7977 RECEIVED NEGATIVE FILED AT: Arizona State Parks Board Office, Phoenix APR 12 1971 4 IDENTIFICATION DESCRIBE VIEW, DIRECTION, ETC. REGISTER view of House's north facade.