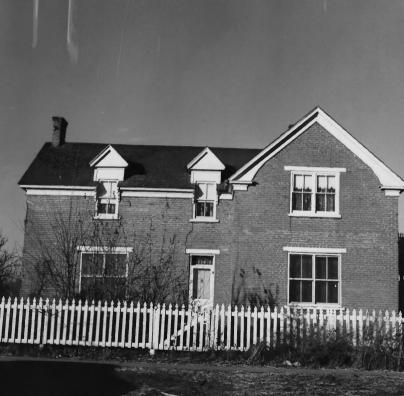

| UNITED STATES DEPARTMENT OF THE INTERIOR NATIONAL PARK SERVICE                   | Arizona COUNTY Navajo FOR NPS USE ONLY |                                       |
|----------------------------------------------------------------------------------|----------------------------------------|---------------------------------------|
| NATIONAL REGISTER OF HISTORIC PLACES                                             |                                        |                                       |
| PROPERTY PHOTOGRAPH FORM                                                         |                                        |                                       |
| (Type all outsing attach to an analogo with whatefree h)                         | ENTRY NUMBER DATE                      |                                       |
| (Type all entries - attach to or enclose with photograph)                        | 11.1.04.0008                           | 1/11/21                               |
| 1. NAME                                                                          | <i>.,,</i>                             | */*/                                  |
| common:Pioneer Memorial Home AND/OR HISTORIC: Emma Larson Smith Home 2. LOCATION |                                        |                                       |
| STREET AND NUMBER: 203 West Smith Avenue                                         |                                        | · · · · · · · · · · · · · · · · · · · |
| CITY OR TOWN: Snowflake                                                          |                                        |                                       |
| STATE: CODE COUNTY:                                                              |                                        | CODE                                  |
| Arizona 04 Nava                                                                  | ]0                                     | 017                                   |
| 3. PHOTO REFERENCE                                                               |                                        |                                       |
| PHOTO CREDIT: ASPB                                                               | 3 3                                    |                                       |
| DATE OF PHOTO: 1971                                                              |                                        | Sal .                                 |
| NEGATIVE FILED AT: Arizona State Parks Board Of                                  | MELEINER                               |                                       |
| 4. IDENTIFICATION DESCRIBE VIEW, DIRECTION, ETC.                                 | APR 12 1971                            | 27                                    |
| View of House's east facade.                                                     | NATIONAL<br>REGISTER                   | 0                                     |
|                                                                                  | 01116                                  |                                       |