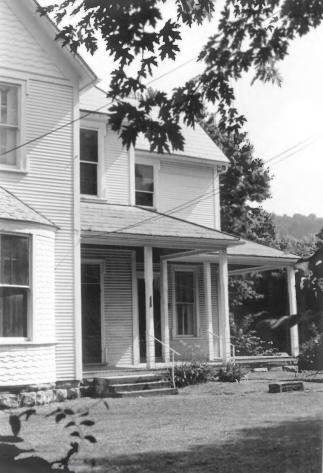

## Helen Powell August 1984

Kentucky Heritage Council Frankfort, Kentucky Photo # 22, Mayo House South Facade

Historic Resources of Johnson County, Kentucky

Helen Powell August 1984

Kentucky Heritage Council Frankfort, Kentucky Photo # 2053 Mayo House South Facade