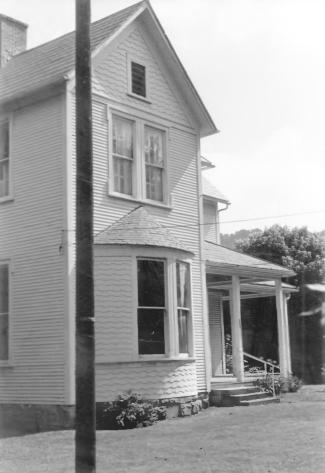

## Helen Powell August 1984

Kentucky Heritage Council Frankfort, Kentucky Photo # 22, Mayo House South Facade

Historic Resources of Johnson County, Kentucky

Helen Powell August 1984

Kentucky Heritage Council Frankfort, Kentucky Photo # 2053 Mayo House South Facade