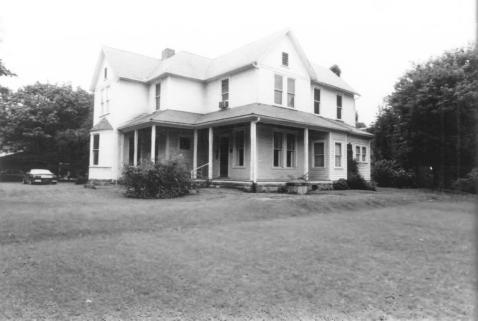

| KENTUCKY HERITAGE COUNCIL<br>STATE HISTORIC PRESERVATION OFFICE<br>FRANKFORT, KENTUCKY 40601 |
|----------------------------------------------------------------------------------------------|
| NameJohnson Co. MRA                                                                          |
| Location Tom Mayo House                                                                      |
| PhotographerH. Powell                                                                        |
| Date Taken1983                                                                               |
| Negative Location KHC                                                                        |
| View                                                                                         |
|                                                                                              |
| Photo #1                                                                                     |

## Helen Powell August 1984

Kentucky Heritage Council Frankfort, Kentucky Photo # 22, Mayo House South Facade

Historic Resources of Johnson County, Kentucky

Helen Powell August 1984

Kentucky Heritage Council Frankfort, Kentucky Photo # 2053 Mayo House South Facade