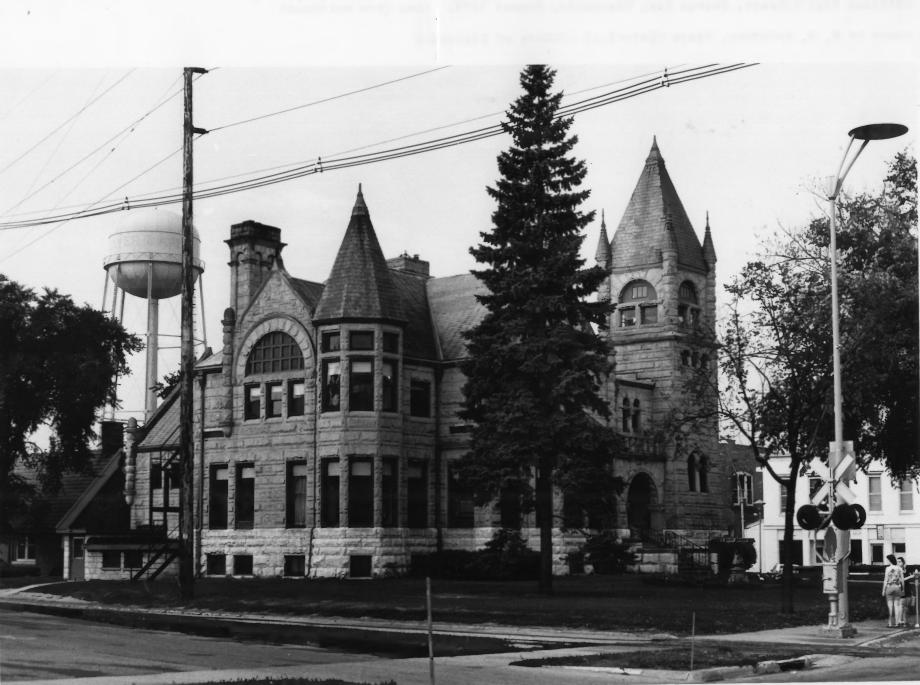

Williams Free Library, Beaver Dam, Wisconsin, August 1973. View from northeast.

Photo by D. N. Anderson, State Historical Society of Wisconsin

| Form No. 10-<br>(7/72)                  | 301a UNITED STATES DEPARTMENT OF THE INTERIOR NATIONAL PARK SERVICE | STATE<br>Wisconsin                             |                        |
|-----------------------------------------|---------------------------------------------------------------------|------------------------------------------------|------------------------|
|                                         | NATIONAL REGISTER OF HISTORIC PLACE                                 | COUNTY                                         |                        |
|                                         |                                                                     | Dodge                                          |                        |
|                                         | PROPERTY PHOTOGRAPH FORM                                            | FOR NPS USE ONLY                               |                        |
| S                                       | (Type all entries - attach to or enclose with photogra-             | aph) ENTRY NUMBER                              | DATE                   |
| ZIN                                     | AUE.                                                                | AUG 7 1974                                     |                        |
|                                         |                                                                     |                                                |                        |
| F                                       | COMMON: Williams Free Library                                       |                                                |                        |
| 100000000000000000000000000000000000000 | DCATION                                                             |                                                |                        |
| 2000000000                              | TREET AND NUMBER:                                                   |                                                |                        |
|                                         | 105 Park Avenue                                                     |                                                |                        |
| <b>-</b>                                | ITY OR TOWN:                                                        |                                                |                        |
| <b>Y</b>                                | Beaver Dam                                                          |                                                |                        |
| <b>-</b> s                              | TATE: CODE COU                                                      | NTY:                                           | CODE                   |
| ^                                       | Wisconsin 55 D                                                      | odge                                           | 027                    |
| z 3 <u>. P</u> f                        | IOTO REFERENCE                                                      | *                                              |                        |
| <u>-</u> P                              | HOTO CREDIT: D. N. Anderson                                         |                                                |                        |
| <b>⊢</b>                                | ате об рното: 1973                                                  |                                                |                        |
| L h                                     | EGATIVE FILED AT:                                                   |                                                | 0                      |
| ш                                       | State Historical Society of Wi                                      | sconsin, Madison 🚣                             | $\mathbb{Z}_{\lambda}$ |
| 200000000000000000000000000000000000000 | ENTIFICATION DESCRIBE VIEW, DIRECTION, ETC.                         |                                                | - 4                    |
|                                         | Williams Free Library, view from northeas                           | t. APR 5 1974                                  |                        |
| 41                                      | PROPERTY OF THE NATIONAL                                            | REGISTED NATIONAL REGISTER                     | To the second          |
|                                         | ¥                                                                   | U.S. GOVERNMENT PRINTING OFFICE: 1973-729-152. | /1446 II               |